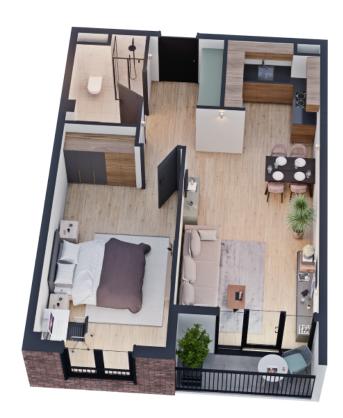

| ბინა #107, Block C                                                                                                                                                                                                                                                                                                                                                                                                                                                                                                                                                                                                                                                                                                                                                                                                                                                                                                                                                                                                                                                                                                                                                                                                                                                                                                                                                                                                                                                                                                                                                                                                                                                                                                                                                                                                                                                                                                                                                                                                                                                                                                  |                                                                                                                                                |
|---------------------------------------------------------------------------------------------------------------------------------------------------------------------------------------------------------------------------------------------------------------------------------------------------------------------------------------------------------------------------------------------------------------------------------------------------------------------------------------------------------------------------------------------------------------------------------------------------------------------------------------------------------------------------------------------------------------------------------------------------------------------------------------------------------------------------------------------------------------------------------------------------------------------------------------------------------------------------------------------------------------------------------------------------------------------------------------------------------------------------------------------------------------------------------------------------------------------------------------------------------------------------------------------------------------------------------------------------------------------------------------------------------------------------------------------------------------------------------------------------------------------------------------------------------------------------------------------------------------------------------------------------------------------------------------------------------------------------------------------------------------------------------------------------------------------------------------------------------------------------------------------------------------------------------------------------------------------------------------------------------------------------------------------------------------------------------------------------------------------|------------------------------------------------------------------------------------------------------------------------------------------------|
| L ᲡᲠᲣᲚᲘ ᲤᲐᲠᲗᲘ                                                                                                                                                                                                                                                                                                                                                                                                                                                                                                                                                                                                                                                                                                                                                                                                                                                                                                                                                                                                                                                                                                                                                                                                                                                                                                                                                                                                                                                                                                                                                                                                                                                                                                                                                                                                                                                                                                                                                                                                                                                                                                       | 57 m²                                                                                                                                          |
| ᲚᲚ ᲡᲐᲪᲮᲝᲕᲠᲔᲑᲔᲚᲘ ᲤᲐᲠᲗᲘ                                                                                                                                                                                                                                                                                                                                                                                                                                                                                                                                                                                                                                                                                                                                                                                                                                                                                                                                                                                                                                                                                                                                                                                                                                                                                                                                                                                                                                                                                                                                                                                                                                                                                                                                                                                                                                                                                                                                                                                                                                                                                               | 53.6 m²                                                                                                                                        |
| し     し     し     し     し     し     し     し     し     し     し     し     し     し     し     し     し     し     し     し     し     し     し     し     し     し     し     し     し     し     し     し     し     し     し     し     し     し     し     し     し     し     し     し     し     し     し     し     し     し     し     し     し     し     し     し     し     し     し     し     し     し     し     し     し     し     し     し     し     し     し     し     し     し     し     し     し     し     し     し     し     し     し     し     し     し     し     し     し     し     し     し     し     し     し     し     し     し     し     し     し     し     し     し     し     し     し     し     し     し     し     し     し     し     し     し     し     し     し     し     し     し     し     し     し     し     し     し     し     し     し     し     し     し     し     し     し     し     し     し     し     し     し     し     し     し     し     し     し     し     し     し     し     し     し     し     し     し     し     し     し     し     し     し     し     し     し     し     し     し     し     し     し     し     し     し     し     し     し     し     し     し     し     し     し     し     し     し     し     し     し     し     し     し     し     し     し     し     し     し     し     し     し     し     し     し     し     し     し     し     し     し     し     し     し     し     し     し     し     し     し     し     し     し     し     し     し     し     し     し     し     し     し     し     し     し     し     し     し     し     し     し     し     し     し     し     し     し     し     し     し     し     し     し     し     し     し     し     し     し     し     し     し     し     し     し     し     し     し     し     し     し     し     し     し     し     し     し     し     し     し     し     し     し     し     し     し     し     し     し     し     し     し     し     し     し     し     し     し     し     し     し     し     し     し     し     し     し     し     し     し     し     し     し     し     し     し     し     し     し     し     し     し     し     し     し     し     し     し     し     し     し     し     し     し     し     し     し     し     し | 3.4 m²                                                                                                                                         |
| ይታታች ሀህᲠᲗᲣᲚᲘ                                                                                                                                                                                                                                                                                                                                                                                                                                                                                                                                                                                                                                                                                                                                                                                                                                                                                                                                                                                                                                                                                                                                                                                                                                                                                                                                                                                                                                                                                                                                                                                                                                                                                                                                                                                                                                                                                                                                                                                                                                                                                                        | 1                                                                                                                                              |
| <u>ଲ</u> ୧୦୨୦୦୦୦୦୦୦୦୦୦୦୦୦୦୦୦୦୦୦୦୦୦୦୦୦୦୦୦୦୦୦୦୦୦୦                                                                                                                                                                                                                                                                                                                                                                                                                                                                                                                                                                                                                                                                                                                                                                                                                                                                                                                                                                                                                                                                                                                                                                                                                                                                                                                                                                                                                                                                                                                                                                                                                                                                                                                                                                                                                                                                                                                                                                                                                                                                     | 1                                                                                                                                              |
| 3M5QNUN                                                                                                                                                                                                                                                                                                                                                                                                                                                                                                                                                                                                                                                                                                                                                                                                                                                                                                                                                                                                                                                                                                                                                                                                                                                                                                                                                                                                                                                                                                                                                                                                                                                                                                                                                                                                                                                                                                                                                                                                                                                                                                             | ᲛᲬᲕᲐᲜᲔ ᲙᲐᲠᲙᲐᲡᲘ                                                                                                                                 |
|                                                                                                                                                                                                                                                                                                                                                                                                                                                                                                                                                                                                                                                                                                                                                                                                                                                                                                                                                                                                                                                                                                                                                                                                                                                                                                                                                                                                                                                                                                                                                                                                                                                                                                                                                                                                                                                                                                                                                                                                                                                                                                                     | <ul> <li>ვასი მოცემულია ერთიანი<br/>გადახდის შემთხვევაში</li> <li>სრული ფასი<br/>\$91,200</li> <li>ფასი (m<sup>2</sup>)<br/>\$1,600</li> </ul> |
| <ul> <li>info@ar.ge</li> <li>(995) 500 50 22 11 / (995) 500 50 22 33</li> </ul>                                                                                                                                                                                                                                                                                                                                                                                                                                                                                                                                                                                                                                                                                                                                                                                                                                                                                                                                                                                                                                                                                                                                                                                                                                                                                                                                                                                                                                                                                                                                                                                                                                                                                                                                                                                                                                                                                                                                                                                                                                     | საცხოვრებელი ფართის ფასი ( m )<br>\$1,600                                                                                                      |
| <u>, , , , , , , , , , , , , , , , , , , </u>                                                                                                                                                                                                                                                                                                                                                                                                                                                                                                                                                                                                                                                                                                                                                                                                                                                                                                                                                                                                                                                                                                                                                                                                                                                                                                                                                                                                                                                                                                                                                                                                                                                                                                                                                                                                                                                                                                                                                                                                                                                                       | საზაფხულო ფართის ფასი ( m²)<br>\$1,600                                                                                                         |