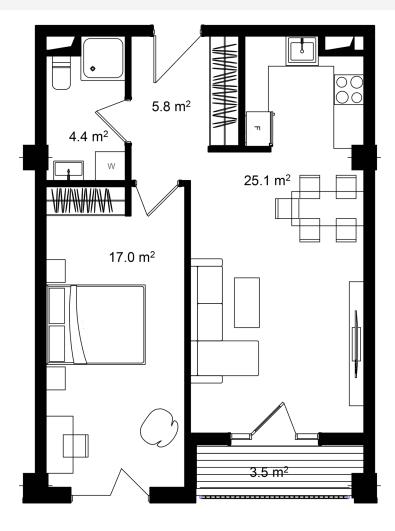

| ბინა #107, Block C                                                                                                                                                                                                                                                                                                                                                                                                                                                                                                                                                                                                                                                                                                                                                                                                                                                                                                                                                                                                                                                                                                                                                                                                                                                                                                                                                                                                                                                                                                                                                                                                                                                                                                                                                                                                                                                                                                                                                                                                                                                                                                  |                                                                                                                                                |
|---------------------------------------------------------------------------------------------------------------------------------------------------------------------------------------------------------------------------------------------------------------------------------------------------------------------------------------------------------------------------------------------------------------------------------------------------------------------------------------------------------------------------------------------------------------------------------------------------------------------------------------------------------------------------------------------------------------------------------------------------------------------------------------------------------------------------------------------------------------------------------------------------------------------------------------------------------------------------------------------------------------------------------------------------------------------------------------------------------------------------------------------------------------------------------------------------------------------------------------------------------------------------------------------------------------------------------------------------------------------------------------------------------------------------------------------------------------------------------------------------------------------------------------------------------------------------------------------------------------------------------------------------------------------------------------------------------------------------------------------------------------------------------------------------------------------------------------------------------------------------------------------------------------------------------------------------------------------------------------------------------------------------------------------------------------------------------------------------------------------|------------------------------------------------------------------------------------------------------------------------------------------------|
| L ᲡᲠᲣᲚᲘ ᲤᲐᲠᲗᲘ                                                                                                                                                                                                                                                                                                                                                                                                                                                                                                                                                                                                                                                                                                                                                                                                                                                                                                                                                                                                                                                                                                                                                                                                                                                                                                                                                                                                                                                                                                                                                                                                                                                                                                                                                                                                                                                                                                                                                                                                                                                                                                       | 57 m²                                                                                                                                          |
| ᲚᲚ ᲡᲐᲪᲮᲝᲕᲠᲔᲑᲔᲚᲘ ᲤᲐᲠᲗᲘ                                                                                                                                                                                                                                                                                                                                                                                                                                                                                                                                                                                                                                                                                                                                                                                                                                                                                                                                                                                                                                                                                                                                                                                                                                                                                                                                                                                                                                                                                                                                                                                                                                                                                                                                                                                                                                                                                                                                                                                                                                                                                               | 53.6 m²                                                                                                                                        |
| し     し     し     し     し     し     し     し     し     し     し     し     し     し     し     し     し     し     し     し     し     し     し     し     し     し     し     し     し     し     し     し     し     し     し     し     し     し     し     し     し     し     し     し     し     し     し     し     し     し     し     し     し     し     し     し     し     し     し     し     し     し     し     し     し     し     し     し     し     し     し     し     し     し     し     し     し     し     し     し     し     し     し     し     し     し     し     し     し     し     し     し     し     し     し     し     し     し     し     し     し     し     し     し     し     し     し     し     し     し     し     し     し     し     し     し     し     し     し     し     し     し     し     し     し     し     し     し     し     し     し     し     し     し     し     し     し     し     し     し     し     し     し     し     し     し     し     し     し     し     し     し     し     し     し     し     し     し     し     し     し     し     し     し     し     し     し     し     し     し     し     し     し     し     し     し     し     し     し     し     し     し     し     し     し     し     し     し     し     し     し     し     し     し     し     し     し     し     し     し     し     し     し     し     し     し     し     し     し     し     し     し     し     し     し     し     し     し     し     し     し     し     し     し     し     し     し     し     し     し     し     し     し     し     し     し     し     し     し     し     し     し     し     し     し     し     し     し     し     し     し     し     し     し     し     し     し     し     し     し     し     し     し     し     し     し     し     し     し     し     し     し     し     し     し     し     し     し     し     し     し     し     し     し     し     し     し     し     し     し     し     し     し     し     し     し     し     し     し     し     し     し     し     し     し     し     し     し     し     し     し     し     し     し     し     し     し     し     し     し     し     し     し     し     し     し     し     し     し     し     し     し     し     し     し     し     し     し     し     し | 3.4 m²                                                                                                                                         |
| ይታታች ሀህᲠᲗᲣᲚᲘ                                                                                                                                                                                                                                                                                                                                                                                                                                                                                                                                                                                                                                                                                                                                                                                                                                                                                                                                                                                                                                                                                                                                                                                                                                                                                                                                                                                                                                                                                                                                                                                                                                                                                                                                                                                                                                                                                                                                                                                                                                                                                                        | 1                                                                                                                                              |
| <u>ଲ</u> ୧୦୨୦୦୦୦୦୦୦୦୦୦୦୦୦୦୦୦୦୦୦୦୦୦୦୦୦୦୦୦୦୦୦୦୦୦୦                                                                                                                                                                                                                                                                                                                                                                                                                                                                                                                                                                                                                                                                                                                                                                                                                                                                                                                                                                                                                                                                                                                                                                                                                                                                                                                                                                                                                                                                                                                                                                                                                                                                                                                                                                                                                                                                                                                                                                                                                                                                     | 1                                                                                                                                              |
| 3M5QNUN                                                                                                                                                                                                                                                                                                                                                                                                                                                                                                                                                                                                                                                                                                                                                                                                                                                                                                                                                                                                                                                                                                                                                                                                                                                                                                                                                                                                                                                                                                                                                                                                                                                                                                                                                                                                                                                                                                                                                                                                                                                                                                             | ᲛᲬᲕᲐᲜᲔ ᲙᲐᲠᲙᲐᲡᲘ                                                                                                                                 |
|                                                                                                                                                                                                                                                                                                                                                                                                                                                                                                                                                                                                                                                                                                                                                                                                                                                                                                                                                                                                                                                                                                                                                                                                                                                                                                                                                                                                                                                                                                                                                                                                                                                                                                                                                                                                                                                                                                                                                                                                                                                                                                                     | <ul> <li>ვასი მოცემულია ერთიანი<br/>გადახდის შემთხვევაში</li> <li>სრული ფასი<br/>\$91,200</li> <li>ფასი (m<sup>2</sup>)<br/>\$1,600</li> </ul> |
| <ul> <li>info@ar.ge</li> <li>(995) 500 50 22 11 / (995) 500 50 22 33</li> </ul>                                                                                                                                                                                                                                                                                                                                                                                                                                                                                                                                                                                                                                                                                                                                                                                                                                                                                                                                                                                                                                                                                                                                                                                                                                                                                                                                                                                                                                                                                                                                                                                                                                                                                                                                                                                                                                                                                                                                                                                                                                     | საცხოვრებელი ფართის ფასი ( m )<br>\$1,600                                                                                                      |
| <u>, , , , , , , , , , , , , , , , , , , </u>                                                                                                                                                                                                                                                                                                                                                                                                                                                                                                                                                                                                                                                                                                                                                                                                                                                                                                                                                                                                                                                                                                                                                                                                                                                                                                                                                                                                                                                                                                                                                                                                                                                                                                                                                                                                                                                                                                                                                                                                                                                                       | საზაფხულო ფართის ფასი ( m²)<br>\$1,600                                                                                                         |