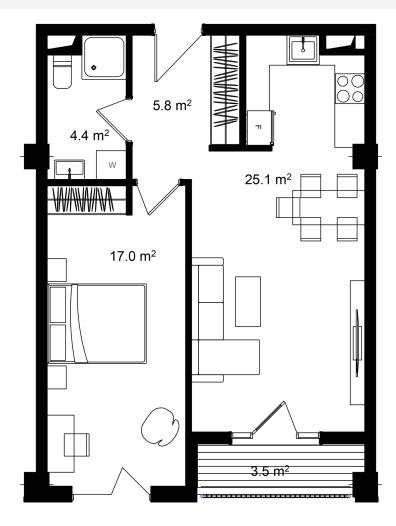

| ბინა #109, Block C                                                              |                                                                                                                                                |
|---------------------------------------------------------------------------------|------------------------------------------------------------------------------------------------------------------------------------------------|
| L ᲡᲠᲣᲚᲘ ᲤᲐᲠᲗᲘ                                                                   | 56.9 m²                                                                                                                                        |
| 💭 ᲡᲐᲪᲮᲝᲕᲠᲔᲑᲔᲚᲘ ᲤᲐᲠᲗᲘ                                                            | 53.4 m²                                                                                                                                        |
| £ ᲡᲐᲒᲐᲤᲮᲣᲚᲝ ᲤᲐᲠᲗᲘ                                                               | 3.5 m²                                                                                                                                         |
| ታ <sup>ታቸ</sup>                                                                 | 1                                                                                                                                              |
| <u></u> ᲡᲐᲫᲘᲜᲔᲑᲔᲚᲘ                                                              | 1                                                                                                                                              |
| <u>3005</u> 2003                                                                | ᲛᲬᲕᲐᲜᲔ ᲙᲐᲠᲙᲐᲡᲘ                                                                                                                                 |
|                                                                                 | <ul> <li>ფასი მოცემულია ერთიანი<br/>გადახდის შემთხვევაში</li> <li>სრული ფასი<br/>\$88,195</li> <li>ფასი (m<sup>2</sup>)<br/>\$1,550</li> </ul> |
| <ul> <li>info@ar.ge</li> <li>(995) 500 50 22 11 / (995) 500 50 22 33</li> </ul> | საცხოვრებელი ფართის ფასი ( m )<br>\$1,550                                                                                                      |
| <u>, , , , , , , , , , , , , , , , , , , </u>                                   | საზაფხულო ფართის ფასი ( m²)<br>\$1,550                                                                                                         |