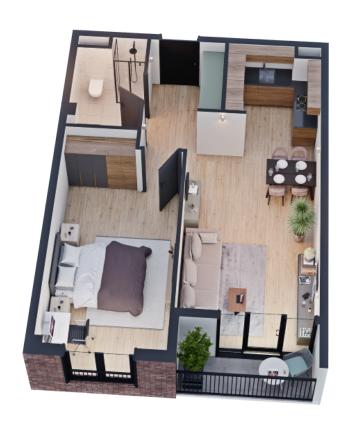

| ბინა #109, Block C                                                              |                                                                                                                                                |
|---------------------------------------------------------------------------------|------------------------------------------------------------------------------------------------------------------------------------------------|
| L ᲡᲠᲣᲚᲘ ᲤᲐᲠᲗᲘ                                                                   | 56.9 m²                                                                                                                                        |
| 💭 ᲡᲐᲪᲮᲝᲕᲠᲔᲑᲔᲚᲘ ᲤᲐᲠᲗᲘ                                                            | 53.4 m²                                                                                                                                        |
| £ ᲡᲐᲒᲐᲤᲮᲣᲚᲝ ᲤᲐᲠᲗᲘ                                                               | 3.5 m²                                                                                                                                         |
| ታ <sup>ታቸ</sup>                                                                 | 1                                                                                                                                              |
| <u></u> ᲡᲐᲫᲘᲜᲔᲑᲔᲚᲘ                                                              | 1                                                                                                                                              |
| <u>3005</u> 2003                                                                | ᲛᲬᲕᲐᲜᲔ ᲙᲐᲠᲙᲐᲡᲘ                                                                                                                                 |
|                                                                                 | <ul> <li>ფასი მოცემულია ერთიანი<br/>გადახდის შემთხვევაში</li> <li>სრული ფასი<br/>\$88,195</li> <li>ფასი (m<sup>2</sup>)<br/>\$1,550</li> </ul> |
| <ul> <li>info@ar.ge</li> <li>(995) 500 50 22 11 / (995) 500 50 22 33</li> </ul> | საცხოვრებელი ფართის ფასი ( m )<br>\$1,550                                                                                                      |
| <u>, , , , , , , , , , , , , , , , , , , </u>                                   | საზაფხულო ფართის ფასი ( m²)<br>\$1,550                                                                                                         |