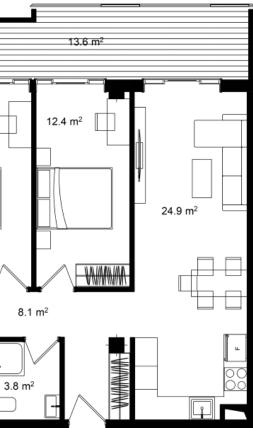

| ბ0ნა #104, Block C                                                                                                                                                                                                                                                                                                                                                                                                                                                                                                                                                                                                                                                                                                                                                                                                                                                                                                                                                                                                                                                                                                                                                                                                                          |                                                                                                             |
|---------------------------------------------------------------------------------------------------------------------------------------------------------------------------------------------------------------------------------------------------------------------------------------------------------------------------------------------------------------------------------------------------------------------------------------------------------------------------------------------------------------------------------------------------------------------------------------------------------------------------------------------------------------------------------------------------------------------------------------------------------------------------------------------------------------------------------------------------------------------------------------------------------------------------------------------------------------------------------------------------------------------------------------------------------------------------------------------------------------------------------------------------------------------------------------------------------------------------------------------|-------------------------------------------------------------------------------------------------------------|
| <u>ନ୍ତ</u> ୍ର ନ୍ୟୁଲ୍ଲ ଅନ୍ୟୁକ୍ର ଅନ୍ୟୁକ୍ର ଅନ୍ୟୁକ୍ତ ଅନ୍ୟୁକ୍ତ ଅନ୍ୟୁକ୍ତ ଅନ୍ୟୁକ୍ତ ଅନ୍ୟୁକ୍ତ ଅନ୍ୟୁକ୍ତ ଅନ୍ୟୁକ୍ତ ଅନୁକ୍ର ଅନୁକ୍ର ଅନ୍ୟୁକ୍ତ ଅନୁକ୍ର ଅନୁକ୍ର<br>ଅନୁକର୍ଣ ଅନୁକ୍ର ଅନୁକ୍ର ଅନୁକରୁ ଅନୁକରୁ ଅନୁକରୁ ଅନୁକରୁ ଅନୁକରୁ ଅନୁକ୍ର ଅନୁକ୍ର ଅନୁକ୍ର ଅନୁକ୍ର ଅନୁକ୍ର ଅନୁକ୍ର ଅନୁକ୍ର ଅନୁକ୍<br>ଅନୁକର ଅନୁକ୍ର ଅନୁକରୁ ଅନୁକରୁ ଅନୁକରୁ ଅନୁକରୁ ଅନୁକରୁ ଅନୁକରୁ ଅନୁକରୁ ଅନୁକ୍ର ଅନୁକରୁ ଅନୁକ୍ର ଅନୁକରୁ ଅନୁକର ଅନୁକର ଅନୁକରୁ କର | 83.9 m²                                                                                                     |
| 💭 ᲡᲐᲪᲮᲝᲕᲠᲔᲑᲔᲚᲘ ᲤᲐᲠᲗᲘ                                                                                                                                                                                                                                                                                                                                                                                                                                                                                                                                                                                                                                                                                                                                                                                                                                                                                                                                                                                                                                                                                                                                                                                                                        | 70.9 m²                                                                                                     |
| <u>፲</u> ᲡᲐᲒᲐᲤᲮᲣᲚᲝ ᲤᲐᲠᲗᲘ                                                                                                                                                                                                                                                                                                                                                                                                                                                                                                                                                                                                                                                                                                                                                                                                                                                                                                                                                                                                                                                                                                                                                                                                                    | 13 m²                                                                                                       |
| <b>፲፲</b> ፻፻ ሀንዚመንምበ                                                                                                                                                                                                                                                                                                                                                                                                                                                                                                                                                                                                                                                                                                                                                                                                                                                                                                                                                                                                                                                                                                                                                                                                                        | 1                                                                                                           |
| <u></u> ᲡᲐᲫᲘᲜᲔᲑᲔᲚᲘ                                                                                                                                                                                                                                                                                                                                                                                                                                                                                                                                                                                                                                                                                                                                                                                                                                                                                                                                                                                                                                                                                                                                                                                                                          | 2                                                                                                           |
| <u>3005</u> 201900                                                                                                                                                                                                                                                                                                                                                                                                                                                                                                                                                                                                                                                                                                                                                                                                                                                                                                                                                                                                                                                                                                                                                                                                                          | ᲛᲬᲕᲐᲜᲔ ᲙᲐᲠᲙᲐᲡᲘ                                                                                              |
| info@ar.ge                                                                                                                                                                                                                                                                                                                                                                                                                                                                                                                                                                                                                                                                                                                                                                                                                                                                                                                                                                                                                                                                                                                                                                                                                                  | <i>i</i> ფასი მოცემულია ერთიანი<br>გადახდის შემთხვევაში<br>სრული ფასი<br>\$134,240<br>ფასი ( m²)<br>\$1,600 |
| (995) 500 50 22 11 / (995) 500 50 22 33                                                                                                                                                                                                                                                                                                                                                                                                                                                                                                                                                                                                                                                                                                                                                                                                                                                                                                                                                                                                                                                                                                                                                                                                     | საცხოვრებელი ფართის ფასი ( m )<br>\$1,600                                                                   |
| <u>, &gt; 2000, 200</u><br>                                                                                                                                                                                                                                                                                                                                                                                                                                                                                                                                                                                                                                                                                                                                                                                                                                                                                                                                                                                                                                                                                                                                                                                                                 | საზაფხულო ფართის ფასი ( m²)<br>\$1,600                                                                      |