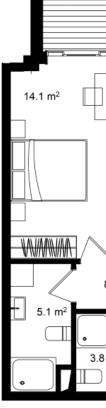

| ბ0ნა #104, Block C                                                                                                                                                                                                                                                                                                                                                                                                                                                                                                                                                                                                                                                                                                                                                                                                                                                                                                                                                                                                                                                                                                                                                                                                                          |                                                                                                             |
|---------------------------------------------------------------------------------------------------------------------------------------------------------------------------------------------------------------------------------------------------------------------------------------------------------------------------------------------------------------------------------------------------------------------------------------------------------------------------------------------------------------------------------------------------------------------------------------------------------------------------------------------------------------------------------------------------------------------------------------------------------------------------------------------------------------------------------------------------------------------------------------------------------------------------------------------------------------------------------------------------------------------------------------------------------------------------------------------------------------------------------------------------------------------------------------------------------------------------------------------|-------------------------------------------------------------------------------------------------------------|
| <u>ନ୍ତ</u> ୍ର ନ୍ୟୁଲ୍ଲ ଅନ୍ୟୁକ୍ର ଅନ୍ୟୁକ୍ର ଅନ୍ୟୁକ୍ତ ଅନ୍ୟୁକ୍ତ ଅନ୍ୟୁକ୍ତ ଅନ୍ୟୁକ୍ତ ଅନ୍ୟୁକ୍ତ ଅନ୍ୟୁକ୍ତ ଅନ୍ୟୁକ୍ତ ଅନୁକ୍ର ଅନୁକ୍ର ଅନ୍ୟୁକ୍ତ ଅନୁକ୍ର ଅନୁକ୍ର<br>ଅନୁକର୍ଣ ଅନୁକ୍ର ଅନୁକ୍ର ଅନୁକରୁ ଅନୁକରୁ ଅନୁକରୁ ଅନୁକରୁ ଅନୁକରୁ ଅନୁକ୍ର ଅନୁକ୍ର ଅନୁକ୍ର ଅନୁକ୍ର ଅନୁକ୍ର ଅନୁକ୍ର ଅନୁକ୍ର ଅନୁକ୍<br>ଅନୁକର ଅନୁକ୍ର ଅନୁକରୁ ଅନୁକରୁ ଅନୁକରୁ ଅନୁକରୁ ଅନୁକରୁ ଅନୁକରୁ ଅନୁକରୁ ଅନୁକ୍ର ଅନୁକରୁ ଅନୁକ୍ର ଅନୁକରୁ ଅନୁକର ଅନୁକର ଅନୁକରୁ କର | 83.9 m²                                                                                                     |
| 💭 ᲡᲐᲪᲮᲝᲕᲠᲔᲑᲔᲚᲘ ᲤᲐᲠᲗᲘ                                                                                                                                                                                                                                                                                                                                                                                                                                                                                                                                                                                                                                                                                                                                                                                                                                                                                                                                                                                                                                                                                                                                                                                                                        | 70.9 m²                                                                                                     |
| <u>፲</u> ᲡᲐᲒᲐᲤᲮᲣᲚᲝ ᲤᲐᲠᲗᲘ                                                                                                                                                                                                                                                                                                                                                                                                                                                                                                                                                                                                                                                                                                                                                                                                                                                                                                                                                                                                                                                                                                                                                                                                                    | 13 m²                                                                                                       |
| <b>፲፲</b> ፻፻ ሀንዚመንምበ                                                                                                                                                                                                                                                                                                                                                                                                                                                                                                                                                                                                                                                                                                                                                                                                                                                                                                                                                                                                                                                                                                                                                                                                                        | 1                                                                                                           |
| <u></u> ᲡᲐᲫᲘᲜᲔᲑᲔᲚᲘ                                                                                                                                                                                                                                                                                                                                                                                                                                                                                                                                                                                                                                                                                                                                                                                                                                                                                                                                                                                                                                                                                                                                                                                                                          | 2                                                                                                           |
| <u>3005</u> 201900                                                                                                                                                                                                                                                                                                                                                                                                                                                                                                                                                                                                                                                                                                                                                                                                                                                                                                                                                                                                                                                                                                                                                                                                                          | ᲛᲬᲕᲐᲜᲔ ᲙᲐᲠᲙᲐᲡᲘ                                                                                              |
| info@ar.ge                                                                                                                                                                                                                                                                                                                                                                                                                                                                                                                                                                                                                                                                                                                                                                                                                                                                                                                                                                                                                                                                                                                                                                                                                                  | <i>i</i> ფასი მოცემულია ერთიანი<br>გადახდის შემთხვევაში<br>სრული ფასი<br>\$134,240<br>ფასი ( m²)<br>\$1,600 |
| (995) 500 50 22 11 / (995) 500 50 22 33                                                                                                                                                                                                                                                                                                                                                                                                                                                                                                                                                                                                                                                                                                                                                                                                                                                                                                                                                                                                                                                                                                                                                                                                     | საცხოვრებელი ფართის ფასი ( m )<br>\$1,600                                                                   |
| <u>, &gt; 2000, 200</u><br>                                                                                                                                                                                                                                                                                                                                                                                                                                                                                                                                                                                                                                                                                                                                                                                                                                                                                                                                                                                                                                                                                                                                                                                                                 | საზაფხულო ფართის ფასი ( m²)<br>\$1,600                                                                      |