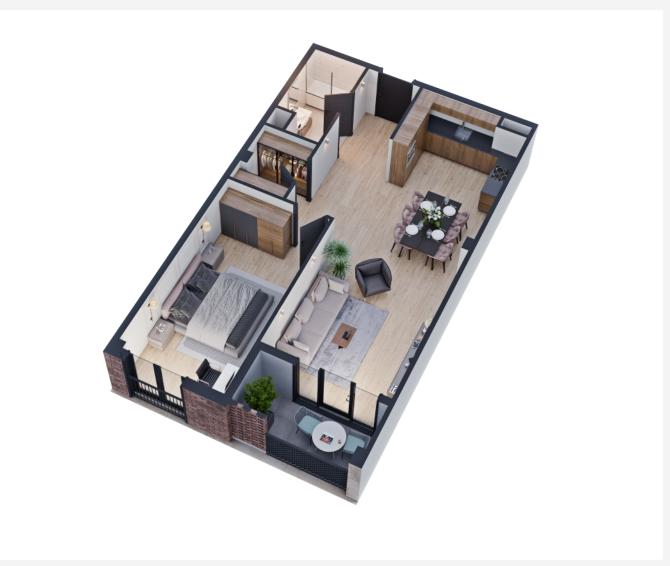

| ბ0ნა #410, Block C                                              |                                                                                                                                                 |
|-----------------------------------------------------------------|-------------------------------------------------------------------------------------------------------------------------------------------------|
| L ᲡᲠᲣᲚᲘ ᲤᲐᲠᲗᲘ                                                   | 71.1 m²                                                                                                                                         |
| 💭 ᲡᲐᲪᲮᲝᲕᲠᲔᲑᲔᲚᲘ ᲤᲐᲠᲗᲘ                                            | 65.9 m²                                                                                                                                         |
| <u>Ა</u> ᲡᲐᲒᲐᲤᲮᲣᲚᲝ ᲤᲐᲠᲗᲘ                                        | 5.2 m²                                                                                                                                          |
| ፲ <sup>፲፻፻</sup> ሀህᲠᲗᲣᲚᲘ                                        | 4                                                                                                                                               |
| <u></u> ᲡᲐᲫᲘᲜᲔᲑᲔᲚᲘ                                              | 1                                                                                                                                               |
| 5000000 JM5                                                     | ᲛᲬᲕᲐᲜᲔ ᲙᲐᲠᲙᲐᲡᲘ                                                                                                                                  |
|                                                                 | <ul> <li>ვასი მოცემულია ერთიანი<br/>გადახდის შემთხვევაში</li> <li>სრული ფასი<br/>\$117,315</li> <li>ფასი (m<sup>2</sup>)<br/>\$1,650</li> </ul> |
| <pre>info@ar.ge   (995) 500 50 22 11 / (995) 500 50 22 33</pre> | საცხოვრებელი ფართის ფასი ( m )<br>\$1,650                                                                                                       |
| <u>, , , , , , , , , , , , , , , , , , , </u>                   | საზაფხულო ფართის ფასი ( m²)<br>\$1,650                                                                                                          |