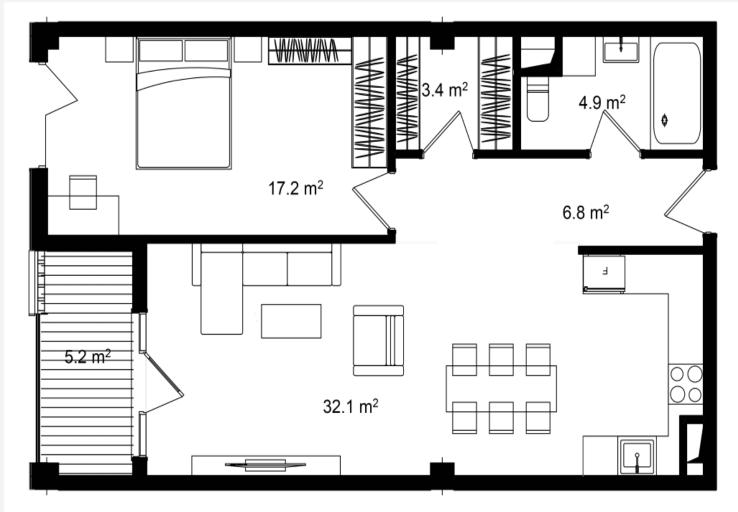

| ბ0ნა #410, Block C                                              |                                                                                                                                                 |
|-----------------------------------------------------------------|-------------------------------------------------------------------------------------------------------------------------------------------------|
| L ᲡᲠᲣᲚᲘ ᲤᲐᲠᲗᲘ                                                   | 71.1 m²                                                                                                                                         |
| 💭 ᲡᲐᲪᲮᲝᲕᲠᲔᲑᲔᲚᲘ ᲤᲐᲠᲗᲘ                                            | 65.9 m²                                                                                                                                         |
| <u>Ა</u> ᲡᲐᲒᲐᲤᲮᲣᲚᲝ ᲤᲐᲠᲗᲘ                                        | 5.2 m²                                                                                                                                          |
| ፲ <sup>፲፻፻</sup> ሀህᲠᲗᲣᲚᲘ                                        | 4                                                                                                                                               |
| <u></u> ᲡᲐᲫᲘᲜᲔᲑᲔᲚᲘ                                              | 1                                                                                                                                               |
| 5000000 JM5                                                     | ᲛᲬᲕᲐᲜᲔ ᲙᲐᲠᲙᲐᲡᲘ                                                                                                                                  |
|                                                                 | <ul> <li>ვასი მოცემულია ერთიანი<br/>გადახდის შემთხვევაში</li> <li>სრული ფასი<br/>\$117,315</li> <li>ფასი (m<sup>2</sup>)<br/>\$1,650</li> </ul> |
| <pre>info@ar.ge   (995) 500 50 22 11 / (995) 500 50 22 33</pre> | საცხოვრებელი ფართის ფასი ( m )<br>\$1,650                                                                                                       |
| <u>, , , , , , , , , , , , , , , , , , , </u>                   | საზაფხულო ფართის ფასი ( m²)<br>\$1,650                                                                                                          |