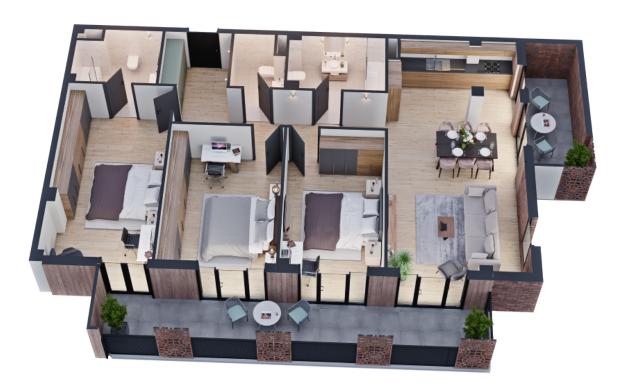

| ბინა #607, Block C                                                                                                                                                                                                                                                                                                                                                                                                                                                                                                                                                                                                                                                                                                                                                                                                                                                                                                                                                                                     |                                                                                                                                                 |
|--------------------------------------------------------------------------------------------------------------------------------------------------------------------------------------------------------------------------------------------------------------------------------------------------------------------------------------------------------------------------------------------------------------------------------------------------------------------------------------------------------------------------------------------------------------------------------------------------------------------------------------------------------------------------------------------------------------------------------------------------------------------------------------------------------------------------------------------------------------------------------------------------------------------------------------------------------------------------------------------------------|-------------------------------------------------------------------------------------------------------------------------------------------------|
| <u>ନ୍ତ</u> ୍ର ନ୍ୟୁଲ୍ଲ ଅନ୍ୟୁକ୍ର ଅନ୍ୟୁକ୍ତ | 157.2 m²                                                                                                                                        |
| 💭 ᲡᲐᲪᲮᲝᲕᲠᲔᲑᲔᲚᲘ ᲤᲐᲠᲗᲘ                                                                                                                                                                                                                                                                                                                                                                                                                                                                                                                                                                                                                                                                                                                                                                                                                                                                                                                                                                                   | 126.1 m²                                                                                                                                        |
| <u>ୁ ।</u> ᲡᲐᲒᲐᲤᲮᲣᲚᲝ ᲤᲐᲠᲗᲘ                                                                                                                                                                                                                                                                                                                                                                                                                                                                                                                                                                                                                                                                                                                                                                                                                                                                                                                                                                             | 31.1 m²                                                                                                                                         |
| ታ <sup>ታቸ</sup>                                                                                                                                                                                                                                                                                                                                                                                                                                                                                                                                                                                                                                                                                                                                                                                                                                                                                                                                                                                        | 6                                                                                                                                               |
| <u></u> ᲡᲐᲫᲘᲜᲔᲑᲔᲚᲘ                                                                                                                                                                                                                                                                                                                                                                                                                                                                                                                                                                                                                                                                                                                                                                                                                                                                                                                                                                                     | 3                                                                                                                                               |
| <u>Პ</u> ᲝᲜᲓᲘᲪᲘᲐ                                                                                                                                                                                                                                                                                                                                                                                                                                                                                                                                                                                                                                                                                                                                                                                                                                                                                                                                                                                       | ᲛᲬᲕᲐᲜᲔ ᲙᲐᲠᲙᲐᲡᲘ                                                                                                                                  |
|                                                                                                                                                                                                                                                                                                                                                                                                                                                                                                                                                                                                                                                                                                                                                                                                                                                                                                                                                                                                        | <ul> <li>ფასი მოცემულია ერთიანი<br/>გადახდის შემთხვევაში</li> <li>სრული ფასი<br/>\$275,100</li> <li>ფასი (m<sup>2</sup>)<br/>\$1,750</li> </ul> |
| <ul> <li>info@ar.ge</li> <li>(995) 500 50 22 11 / (995) 500 50 22 33</li> </ul>                                                                                                                                                                                                                                                                                                                                                                                                                                                                                                                                                                                                                                                                                                                                                                                                                                                                                                                        | საცხოვრებელი ფართის ფასი ( m )<br>\$1,750                                                                                                       |
|                                                                                                                                                                                                                                                                                                                                                                                                                                                                                                                                                                                                                                                                                                                                                                                                                                                                                                                                                                                                        | საზაფხულო ფართის ფასი ( m²)<br>\$1,750                                                                                                          |