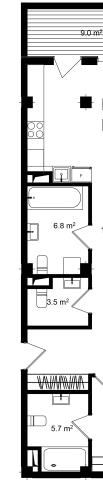

| ბინა #607, Block C                                                                                                                                                                                                                                                                                                                                                                                                                                                                                                                                                                                                                                                                                                                                                                                                                                                                                                                                                                                     |                                                                                                                                                 |
|--------------------------------------------------------------------------------------------------------------------------------------------------------------------------------------------------------------------------------------------------------------------------------------------------------------------------------------------------------------------------------------------------------------------------------------------------------------------------------------------------------------------------------------------------------------------------------------------------------------------------------------------------------------------------------------------------------------------------------------------------------------------------------------------------------------------------------------------------------------------------------------------------------------------------------------------------------------------------------------------------------|-------------------------------------------------------------------------------------------------------------------------------------------------|
| <u>ନ୍ତ</u> ୍ର ନ୍ୟୁଲ୍ଲ ଅନ୍ୟୁକ୍ର ଅନ୍ୟୁକ୍ତ | 157.2 m²                                                                                                                                        |
| 💭 ᲡᲐᲪᲮᲝᲕᲠᲔᲑᲔᲚᲘ ᲤᲐᲠᲗᲘ                                                                                                                                                                                                                                                                                                                                                                                                                                                                                                                                                                                                                                                                                                                                                                                                                                                                                                                                                                                   | 126.1 m²                                                                                                                                        |
| <u>ୁ ।</u> ᲡᲐᲒᲐᲤᲮᲣᲚᲝ ᲤᲐᲠᲗᲘ                                                                                                                                                                                                                                                                                                                                                                                                                                                                                                                                                                                                                                                                                                                                                                                                                                                                                                                                                                             | 31.1 m²                                                                                                                                         |
| ታ <sup>ታቸ</sup>                                                                                                                                                                                                                                                                                                                                                                                                                                                                                                                                                                                                                                                                                                                                                                                                                                                                                                                                                                                        | 6                                                                                                                                               |
| <u></u> ᲡᲐᲫᲘᲜᲔᲑᲔᲚᲘ                                                                                                                                                                                                                                                                                                                                                                                                                                                                                                                                                                                                                                                                                                                                                                                                                                                                                                                                                                                     | 3                                                                                                                                               |
| <u>Პ</u> ᲝᲜᲓᲘᲪᲘᲐ                                                                                                                                                                                                                                                                                                                                                                                                                                                                                                                                                                                                                                                                                                                                                                                                                                                                                                                                                                                       | ᲛᲬᲕᲐᲜᲔ ᲙᲐᲠᲙᲐᲡᲘ                                                                                                                                  |
|                                                                                                                                                                                                                                                                                                                                                                                                                                                                                                                                                                                                                                                                                                                                                                                                                                                                                                                                                                                                        | <ul> <li>ფასი მოცემულია ერთიანი<br/>გადახდის შემთხვევაში</li> <li>სრული ფასი<br/>\$275,100</li> <li>ფასი (m<sup>2</sup>)<br/>\$1,750</li> </ul> |
| <ul> <li>info@ar.ge</li> <li>(995) 500 50 22 11 / (995) 500 50 22 33</li> </ul>                                                                                                                                                                                                                                                                                                                                                                                                                                                                                                                                                                                                                                                                                                                                                                                                                                                                                                                        | საცხოვრებელი ფართის ფასი ( m )<br>\$1,750                                                                                                       |
|                                                                                                                                                                                                                                                                                                                                                                                                                                                                                                                                                                                                                                                                                                                                                                                                                                                                                                                                                                                                        | საზაფხულო ფართის ფასი ( m²)<br>\$1,750                                                                                                          |