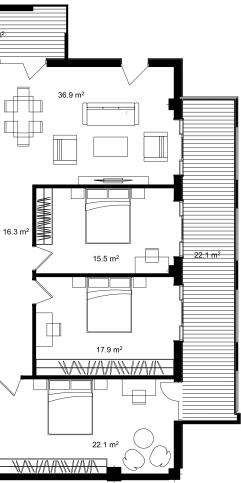

| ბინა #607, Block C                                                                                                                                                                                                                                                                                                                                                                                                                                                                                                                                                                                                                                                                                                                                                                                                                                                                                                                                                                                     |                                                                                                                                                 |
|--------------------------------------------------------------------------------------------------------------------------------------------------------------------------------------------------------------------------------------------------------------------------------------------------------------------------------------------------------------------------------------------------------------------------------------------------------------------------------------------------------------------------------------------------------------------------------------------------------------------------------------------------------------------------------------------------------------------------------------------------------------------------------------------------------------------------------------------------------------------------------------------------------------------------------------------------------------------------------------------------------|-------------------------------------------------------------------------------------------------------------------------------------------------|
| <u>ନ୍ତ</u> ୍ର ନ୍ୟୁଲ୍ଲ ଅନ୍ୟୁକ୍ର ଅନ୍ୟୁକ୍ତ | 157.2 m²                                                                                                                                        |
| 💭 ᲡᲐᲪᲮᲝᲕᲠᲔᲑᲔᲚᲘ ᲤᲐᲠᲗᲘ                                                                                                                                                                                                                                                                                                                                                                                                                                                                                                                                                                                                                                                                                                                                                                                                                                                                                                                                                                                   | 126.1 m²                                                                                                                                        |
| <u>ୁ ।</u> ᲡᲐᲒᲐᲤᲮᲣᲚᲝ ᲤᲐᲠᲗᲘ                                                                                                                                                                                                                                                                                                                                                                                                                                                                                                                                                                                                                                                                                                                                                                                                                                                                                                                                                                             | 31.1 m²                                                                                                                                         |
| ታ <sup>ታቸ</sup>                                                                                                                                                                                                                                                                                                                                                                                                                                                                                                                                                                                                                                                                                                                                                                                                                                                                                                                                                                                        | 6                                                                                                                                               |
| <u></u> ᲡᲐᲫᲘᲜᲔᲑᲔᲚᲘ                                                                                                                                                                                                                                                                                                                                                                                                                                                                                                                                                                                                                                                                                                                                                                                                                                                                                                                                                                                     | 3                                                                                                                                               |
| <u>Პ</u> ᲝᲜᲓᲘᲪᲘᲐ                                                                                                                                                                                                                                                                                                                                                                                                                                                                                                                                                                                                                                                                                                                                                                                                                                                                                                                                                                                       | ᲛᲬᲕᲐᲜᲔ ᲙᲐᲠᲙᲐᲡᲘ                                                                                                                                  |
|                                                                                                                                                                                                                                                                                                                                                                                                                                                                                                                                                                                                                                                                                                                                                                                                                                                                                                                                                                                                        | <ul> <li>ფასი მოცემულია ერთიანი<br/>გადახდის შემთხვევაში</li> <li>სრული ფასი<br/>\$275,100</li> <li>ფასი (m<sup>2</sup>)<br/>\$1,750</li> </ul> |
| <ul> <li>info@ar.ge</li> <li>(995) 500 50 22 11 / (995) 500 50 22 33</li> </ul>                                                                                                                                                                                                                                                                                                                                                                                                                                                                                                                                                                                                                                                                                                                                                                                                                                                                                                                        | საცხოვრებელი ფართის ფასი ( m )<br>\$1,750                                                                                                       |
|                                                                                                                                                                                                                                                                                                                                                                                                                                                                                                                                                                                                                                                                                                                                                                                                                                                                                                                                                                                                        | საზაფხულო ფართის ფასი ( m²)<br>\$1,750                                                                                                          |