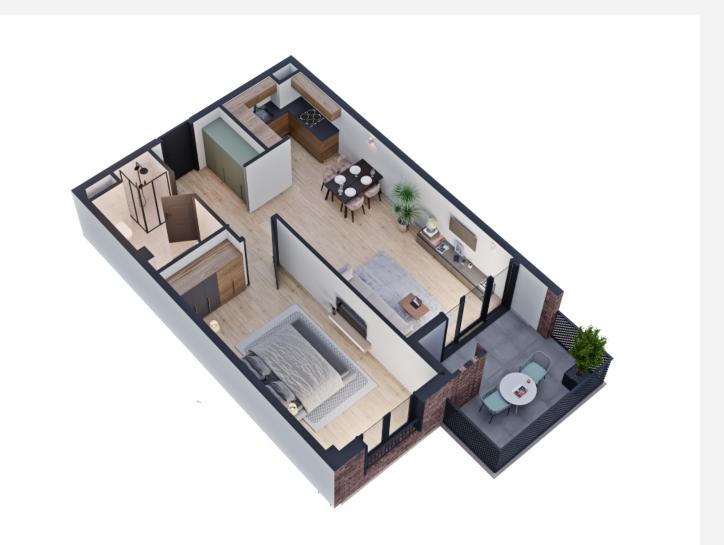

| ბინა #415, Block C                                                                       |                                                                                                                                                 |
|------------------------------------------------------------------------------------------|-------------------------------------------------------------------------------------------------------------------------------------------------|
| LI ᲡᲠᲣᲚᲘ ᲤᲐᲠᲗᲘ                                                                           | 63.3 m²                                                                                                                                         |
| 💭 ᲡᲐᲪᲮᲝᲕᲠᲔᲑᲔᲚᲘ ᲤᲐᲠᲗᲘ                                                                     | 53.5 m²                                                                                                                                         |
| £ ᲡᲐᲒᲐᲤᲮᲣᲚᲝ ᲤᲐᲠᲗᲘ                                                                        | 9.8 m²                                                                                                                                          |
| <u></u> <u> </u> | 4                                                                                                                                               |
| <u></u> ᲡᲐᲫᲘᲜᲔᲑᲔᲚᲘ                                                                       | 1                                                                                                                                               |
| <u>3</u> 77 3M6QUUUU                                                                     | ᲛᲬᲕᲐᲜᲔ ᲙᲐᲠᲙᲐᲡᲘ                                                                                                                                  |
|                                                                                          | <ul> <li>ვასი მოცემულია ერთიანი<br/>გადახდის შემთხვევაში</li> <li>სრული ფასი<br/>\$107,610</li> <li>ფასი (m<sup>2</sup>)<br/>\$1,700</li> </ul> |
| <ul> <li>info@ar.ge</li> <li>(995) 500 50 22 11 / (995) 500 50 22 33</li> </ul>          | საცხოვრებელი ფართის ფასი ( m )<br>\$1,700                                                                                                       |
| <u>, , , , , , , , , , , , , , , , , , , </u>                                            | საზაფხულო ფართის ფასი ( m²)<br>\$1,700                                                                                                          |