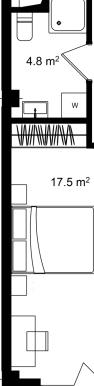

| ბინა #415, Block C                                                                       |                                                                                                                                                 |
|------------------------------------------------------------------------------------------|-------------------------------------------------------------------------------------------------------------------------------------------------|
| LI ᲡᲠᲣᲚᲘ ᲤᲐᲠᲗᲘ                                                                           | 63.3 m²                                                                                                                                         |
| 💭 ᲡᲐᲪᲮᲝᲕᲠᲔᲑᲔᲚᲘ ᲤᲐᲠᲗᲘ                                                                     | 53.5 m²                                                                                                                                         |
| £ ᲡᲐᲒᲐᲤᲮᲣᲚᲝ ᲤᲐᲠᲗᲘ                                                                        | 9.8 m²                                                                                                                                          |
| <u></u> <u> </u> | 4                                                                                                                                               |
| <u></u> ᲡᲐᲫᲘᲜᲔᲑᲔᲚᲘ                                                                       | 1                                                                                                                                               |
| <u>3</u> 77 3M6QUUUU                                                                     | ᲛᲬᲕᲐᲜᲔ ᲙᲐᲠᲙᲐᲡᲘ                                                                                                                                  |
|                                                                                          | <ul> <li>ვასი მოცემულია ერთიანი<br/>გადახდის შემთხვევაში</li> <li>სრული ფასი<br/>\$107,610</li> <li>ფასი (m<sup>2</sup>)<br/>\$1,700</li> </ul> |
| <ul> <li>info@ar.ge</li> <li>(995) 500 50 22 11 / (995) 500 50 22 33</li> </ul>          | საცხოვრებელი ფართის ფასი ( m )<br>\$1,700                                                                                                       |
| <u>, , , , , , , , , , , , , , , , , , , </u>                                            | საზაფხულო ფართის ფასი ( m²)<br>\$1,700                                                                                                          |