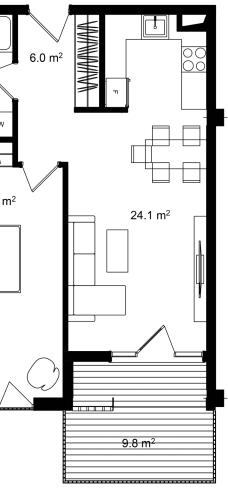

| ბინა #415, Block C                                                                       |                                                                                                                                                 |
|------------------------------------------------------------------------------------------|-------------------------------------------------------------------------------------------------------------------------------------------------|
| LI ᲡᲠᲣᲚᲘ ᲤᲐᲠᲗᲘ                                                                           | 63.3 m²                                                                                                                                         |
| 💭 ᲡᲐᲪᲮᲝᲕᲠᲔᲑᲔᲚᲘ ᲤᲐᲠᲗᲘ                                                                     | 53.5 m²                                                                                                                                         |
| £ ᲡᲐᲒᲐᲤᲮᲣᲚᲝ ᲤᲐᲠᲗᲘ                                                                        | 9.8 m²                                                                                                                                          |
| <u></u> <u> </u> | 4                                                                                                                                               |
| <u></u> ᲡᲐᲫᲘᲜᲔᲑᲔᲚᲘ                                                                       | 1                                                                                                                                               |
| <u>3</u> 77 3M6QUUUU                                                                     | ᲛᲬᲕᲐᲜᲔ ᲙᲐᲠᲙᲐᲡᲘ                                                                                                                                  |
|                                                                                          | <ul> <li>ვასი მოცემულია ერთიანი<br/>გადახდის შემთხვევაში</li> <li>სრული ფასი<br/>\$107,610</li> <li>ფასი (m<sup>2</sup>)<br/>\$1,700</li> </ul> |
| <ul> <li>info@ar.ge</li> <li>(995) 500 50 22 11 / (995) 500 50 22 33</li> </ul>          | საცხოვრებელი ფართის ფასი ( m )<br>\$1,700                                                                                                       |
| <u>, , , , , , , , , , , , , , , , , , , </u>                                            | საზაფხულო ფართის ფასი ( m²)<br>\$1,700                                                                                                          |