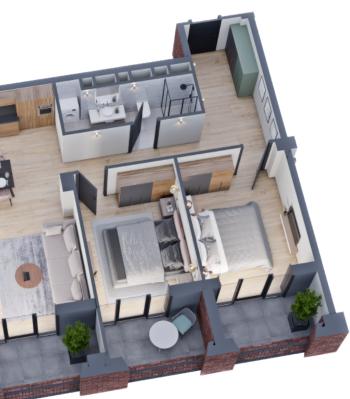

## ბ0ნა #33, Block A

| <u>ୁ</u> ।ଜ୍ଞଅଆମ ଓଧନମାମ                                                         | 102.5 m²                                                                                                    |
|---------------------------------------------------------------------------------|-------------------------------------------------------------------------------------------------------------|
| 💭 ᲡᲐᲪᲮᲝᲕᲠᲔᲑᲔᲚᲘ ᲤᲐᲠᲗᲘ                                                            | 72.8 m²                                                                                                     |
| <u>Ა</u> ᲡᲐᲒᲐᲤᲮᲣᲚᲝ ᲤᲐᲠᲗᲘ                                                        | 29.7 m²                                                                                                     |
| ፲፲፻፻፹ ሀህᲠᲗᲣᲚᲘ                                                                   | 2                                                                                                           |
| <u></u> ᲡᲐᲫᲘᲜᲔᲑᲔᲚᲘ                                                              | 2                                                                                                           |
| JM6QNUN                                                                         | ᲛᲬᲕᲐᲜᲔ ᲙᲐᲠᲙᲐᲡᲘ                                                                                              |
|                                                                                 | <i>i</i> ფასი მოცემულია ერთიანი<br>გადახდის შემთხვევაში<br>სრული ფასი<br>\$173,808<br>ფასი ( m²)<br>\$1,800 |
| <ul> <li>info@ar.ge</li> <li>(995) 500 50 22 11 / (995) 500 50 22 33</li> </ul> | საცხოვრებელი ფართის ფასი ( m )<br>\$1,800                                                                   |
| <u>↓ ?ຍຄາຍາຍ</u><br>ຍອງອາດ<br>ອີ                                                | საზაფხულო ფართის ფასი ( m²)<br>\$1,440                                                                      |