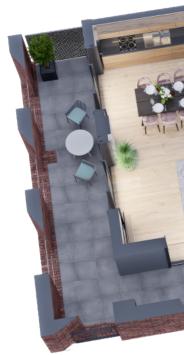

## ბ0ნა #33, Block A

| <u>ୁ</u> ।ଜ୍ଞଅଆମ ଓଧନମାମ                                                         | 102.5 m²                                                                                                    |
|---------------------------------------------------------------------------------|-------------------------------------------------------------------------------------------------------------|
| 💭 ᲡᲐᲪᲮᲝᲕᲠᲔᲑᲔᲚᲘ ᲤᲐᲠᲗᲘ                                                            | 72.8 m²                                                                                                     |
| <u>Ა</u> ᲡᲐᲒᲐᲤᲮᲣᲚᲝ ᲤᲐᲠᲗᲘ                                                        | 29.7 m²                                                                                                     |
| ፲፲፻፻፹ ሀህᲠᲗᲣᲚᲘ                                                                   | 2                                                                                                           |
| <u></u> ᲡᲐᲫᲘᲜᲔᲑᲔᲚᲘ                                                              | 2                                                                                                           |
| JM6QNUN                                                                         | ᲛᲬᲕᲐᲜᲔ ᲙᲐᲠᲙᲐᲡᲘ                                                                                              |
|                                                                                 | <i>i</i> ფასი მოცემულია ერთიანი<br>გადახდის შემთხვევაში<br>სრული ფასი<br>\$173,808<br>ფასი ( m²)<br>\$1,800 |
| <ul> <li>info@ar.ge</li> <li>(995) 500 50 22 11 / (995) 500 50 22 33</li> </ul> | საცხოვრებელი ფართის ფასი ( m )<br>\$1,800                                                                   |
| <u>↓ ?ຍຄາຍາຍ</u><br>ຍອງອາດ<br>ອີ                                                | საზაფხულო ფართის ფასი ( m²)<br>\$1,440                                                                      |