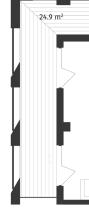

## ბ0ნა #33, Block A

| <u>ୁ</u> ।ଜ୍ଞଅଆମ ଓଧନମାମ                                                         | 102.5 m²                                                                                                    |
|---------------------------------------------------------------------------------|-------------------------------------------------------------------------------------------------------------|
| 💭 ᲡᲐᲪᲮᲝᲕᲠᲔᲑᲔᲚᲘ ᲤᲐᲠᲗᲘ                                                            | 72.8 m²                                                                                                     |
| <u>Ა</u> ᲡᲐᲒᲐᲤᲮᲣᲚᲝ ᲤᲐᲠᲗᲘ                                                        | 29.7 m²                                                                                                     |
| ፲፲፻፻፹ ሀህᲠᲗᲣᲚᲘ                                                                   | 2                                                                                                           |
| <u></u> ᲡᲐᲫᲘᲜᲔᲑᲔᲚᲘ                                                              | 2                                                                                                           |
| JM6QNUN                                                                         | ᲛᲬᲕᲐᲜᲔ ᲙᲐᲠᲙᲐᲡᲘ                                                                                              |
|                                                                                 | <i>i</i> ფასი მოცემულია ერთიანი<br>გადახდის შემთხვევაში<br>სრული ფასი<br>\$173,808<br>ფასი ( m²)<br>\$1,800 |
| <ul> <li>info@ar.ge</li> <li>(995) 500 50 22 11 / (995) 500 50 22 33</li> </ul> | საცხოვრებელი ფართის ფასი ( m )<br>\$1,800                                                                   |
| <u>↓ ?ຍຄາຍາຍ</u><br>ຍອງອາດ<br>ອີ                                                | საზაფხულო ფართის ფასი ( m²)<br>\$1,440                                                                      |