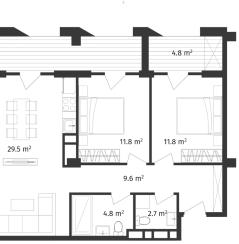

## ბ0ნა #33, Block A

| <u>ୁ</u> ।ଜ୍ଞଅଆମ ଓଧନମାମ                                                         | 102.5 m²                                                                                                    |
|---------------------------------------------------------------------------------|-------------------------------------------------------------------------------------------------------------|
| 💭 ᲡᲐᲪᲮᲝᲕᲠᲔᲑᲔᲚᲘ ᲤᲐᲠᲗᲘ                                                            | 72.8 m²                                                                                                     |
| <u>Ა</u> ᲡᲐᲒᲐᲤᲮᲣᲚᲝ ᲤᲐᲠᲗᲘ                                                        | 29.7 m²                                                                                                     |
| ፲፲፻፻፹ ሀህᲠᲗᲣᲚᲘ                                                                   | 2                                                                                                           |
| <u></u> ᲡᲐᲫᲘᲜᲔᲑᲔᲚᲘ                                                              | 2                                                                                                           |
| JM6QNUN                                                                         | ᲛᲬᲕᲐᲜᲔ ᲙᲐᲠᲙᲐᲡᲘ                                                                                              |
|                                                                                 | <i>i</i> ფასი მოცემულია ერთიანი<br>გადახდის შემთხვევაში<br>სრული ფასი<br>\$173,808<br>ფასი ( m²)<br>\$1,800 |
| <ul> <li>info@ar.ge</li> <li>(995) 500 50 22 11 / (995) 500 50 22 33</li> </ul> | საცხოვრებელი ფართის ფასი ( m )<br>\$1,800                                                                   |
| <u>↓ ?ຍຄາຍາຍ</u><br>ຍອງອາດ<br>ອີ                                                | საზაფხულო ფართის ფასი ( m²)<br>\$1,440                                                                      |