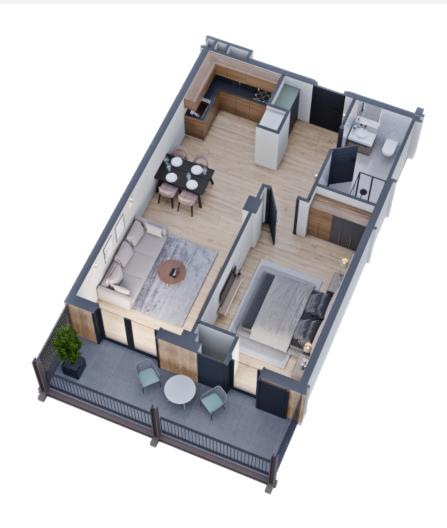

| ბ0ნა #29, Block A                                                               |                                                                                                                                                 |
|---------------------------------------------------------------------------------|-------------------------------------------------------------------------------------------------------------------------------------------------|
| LT ᲡᲠᲣᲚᲘ ᲤᲐᲠᲗᲘ                                                                  | 58.9 m²                                                                                                                                         |
| 💭 ᲡᲐᲪᲮᲝᲕᲠᲔᲑᲔᲚᲘ ᲤᲐᲠᲗᲘ                                                            | 45.3 m²                                                                                                                                         |
| <u>፲</u> ᲡᲐᲒᲐᲤᲮᲣᲚᲝ ᲤᲐᲠᲗᲘ                                                        | 13.6 m²                                                                                                                                         |
| <u> </u>                                                                        | 2                                                                                                                                               |
| <u></u> ᲡᲐᲫᲘᲜᲔᲑᲔᲚᲘ                                                              | 1                                                                                                                                               |
| <u>3005</u> 200000                                                              | ᲛᲬᲕᲐᲜᲔ ᲙᲐᲠᲙᲐᲡᲘ                                                                                                                                  |
|                                                                                 | <ul> <li>ფასი მოცემულია ერთიანი<br/>გადახდის შემთხვევაში</li> <li>სრული ფასი<br/>\$103,075</li> <li>ფასი (m<sup>2</sup>)<br/>\$1,750</li> </ul> |
| <ul> <li>info@ar.ge</li> <li>(995) 500 50 22 11 / (995) 500 50 22 33</li> </ul> | საცხოვრებელი ფართის ფასი ( m )<br>\$1,750                                                                                                       |
| <u> </u>                                                                        | საზაფხულო ფართის ფასი ( m²)<br>\$1,750                                                                                                          |