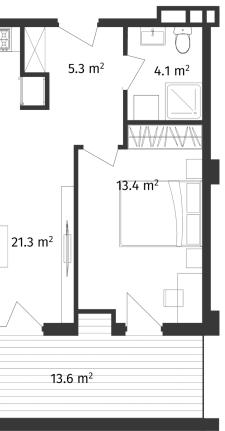

| ბ0ნა #29, Block A                                                               |                                                                                                                                                 |
|---------------------------------------------------------------------------------|-------------------------------------------------------------------------------------------------------------------------------------------------|
| LT ᲡᲠᲣᲚᲘ ᲤᲐᲠᲗᲘ                                                                  | 58.9 m²                                                                                                                                         |
| 💭 ᲡᲐᲪᲮᲝᲕᲠᲔᲑᲔᲚᲘ ᲤᲐᲠᲗᲘ                                                            | 45.3 m²                                                                                                                                         |
| <u>፲</u> ᲡᲐᲒᲐᲤᲮᲣᲚᲝ ᲤᲐᲠᲗᲘ                                                        | 13.6 m²                                                                                                                                         |
| <u> </u>                                                                        | 2                                                                                                                                               |
| <u></u> ᲡᲐᲫᲘᲜᲔᲑᲔᲚᲘ                                                              | 1                                                                                                                                               |
| <u>3005</u> 200000                                                              | ᲛᲬᲕᲐᲜᲔ ᲙᲐᲠᲙᲐᲡᲘ                                                                                                                                  |
|                                                                                 | <ul> <li>ფასი მოცემულია ერთიანი<br/>გადახდის შემთხვევაში</li> <li>სრული ფასი<br/>\$103,075</li> <li>ფასი (m<sup>2</sup>)<br/>\$1,750</li> </ul> |
| <ul> <li>info@ar.ge</li> <li>(995) 500 50 22 11 / (995) 500 50 22 33</li> </ul> | საცხოვრებელი ფართის ფასი ( m )<br>\$1,750                                                                                                       |
| <u> </u>                                                                        | საზაფხულო ფართის ფასი ( m²)<br>\$1,750                                                                                                          |