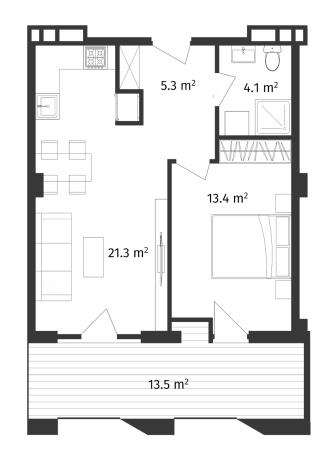

| ბ0ნა #25, Block A                                                               |                                                                                                                                                 |
|---------------------------------------------------------------------------------|-------------------------------------------------------------------------------------------------------------------------------------------------|
| L ᲡᲠᲣᲚᲘ ᲤᲐᲠᲗᲘ                                                                   | 58.8 m²                                                                                                                                         |
| 💭 ᲡᲐᲪᲮᲝᲕᲠᲔᲑᲔᲚᲘ ᲤᲐᲠᲗᲘ                                                            | 45.3 m²                                                                                                                                         |
| <u>፲</u> ᲡᲐᲒᲐᲤᲮᲣᲚᲝ ᲤᲐᲠᲗᲘ                                                        | 13.5 m²                                                                                                                                         |
| ፻፻ሞ ሀንሥሀ                                                                        | 2                                                                                                                                               |
| <u>ട</u> പാപ്പായവ                                                               | 1                                                                                                                                               |
| 300500000                                                                       | ᲛᲬᲕᲐᲜᲔ ᲙᲐᲠᲙᲐᲡᲘ                                                                                                                                  |
|                                                                                 | <ul> <li>ვასი მოცემულია ერთიანი<br/>გადახდის შემთხვევაში</li> <li>სრული ფასი<br/>\$102,900</li> <li>ფასი (m<sup>2</sup>)<br/>\$1,750</li> </ul> |
| <ul> <li>info@ar.ge</li> <li>(995) 500 50 22 11 / (995) 500 50 22 33</li> </ul> | საცხოვრებელი ფართის ფასი ( m )<br>\$1,750                                                                                                       |
| <u>↓ ?ຍຄາຍາຍ</u><br>2000                                                        | საზაფხულო ფართის ფასი ( m²)<br>\$1,750                                                                                                          |