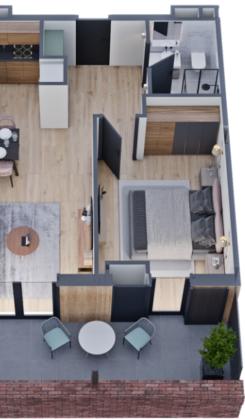

| ბ0ნა #25, Block A                                                               |                                                                                                                                                 |
|---------------------------------------------------------------------------------|-------------------------------------------------------------------------------------------------------------------------------------------------|
| L ᲡᲠᲣᲚᲘ ᲤᲐᲠᲗᲘ                                                                   | 58.8 m²                                                                                                                                         |
| 💭 ᲡᲐᲪᲮᲝᲕᲠᲔᲑᲔᲚᲘ ᲤᲐᲠᲗᲘ                                                            | 45.3 m²                                                                                                                                         |
| <u>፲</u> ᲡᲐᲒᲐᲤᲮᲣᲚᲝ ᲤᲐᲠᲗᲘ                                                        | 13.5 m²                                                                                                                                         |
| ፻፻ሞ ሀንሥሀ                                                                        | 2                                                                                                                                               |
| <u>ട</u> പാപ്പായവ                                                               | 1                                                                                                                                               |
| 300500000                                                                       | ᲛᲬᲕᲐᲜᲔ ᲙᲐᲠᲙᲐᲡᲘ                                                                                                                                  |
|                                                                                 | <ul> <li>ვასი მოცემულია ერთიანი<br/>გადახდის შემთხვევაში</li> <li>სრული ფასი<br/>\$102,900</li> <li>ფასი (m<sup>2</sup>)<br/>\$1,750</li> </ul> |
| <ul> <li>info@ar.ge</li> <li>(995) 500 50 22 11 / (995) 500 50 22 33</li> </ul> | საცხოვრებელი ფართის ფასი ( m )<br>\$1,750                                                                                                       |
| <u>↓ ?ຍຄາຍາຍ</u><br>2000                                                        | საზაფხულო ფართის ფასი ( m²)<br>\$1,750                                                                                                          |