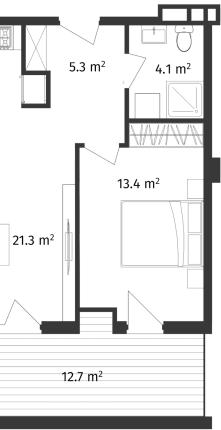

## ბ06ა #24, Block A ᲡᲠᲣᲚᲘ ᲤᲐᲠᲗᲘ E

58 m²

45.3 m<sup>2</sup> ᲡᲐᲪᲮᲝᲕᲠᲔᲑᲔᲚᲘ ᲤᲐᲠᲗᲘ m² A A A A 2 1

| 🚓 ᲡᲐᲒᲐᲤᲮᲣᲚᲝ ᲤᲐᲠᲗᲘ                                                               | 12.7 m²                                                                                                                                         |
|---------------------------------------------------------------------------------|-------------------------------------------------------------------------------------------------------------------------------------------------|
| <u> </u>                                                                        | 2                                                                                                                                               |
| <u></u> ᲡᲐᲫᲘᲜᲔᲑᲔᲚᲘ                                                              | 1                                                                                                                                               |
| <u>3005</u> 2000000                                                             | ᲛᲬᲕᲐᲜᲔ ᲙᲐᲠᲙᲐᲡᲘ                                                                                                                                  |
|                                                                                 | <ul> <li>ფასი მოცემულია ერთიანი<br/>გადახდის შემთხვევაში</li> <li>სრული ფასი<br/>\$101,500</li> <li>ფასი (m<sup>2</sup>)<br/>\$1,750</li> </ul> |
| <ul> <li>info@ar.ge</li> <li>(995) 500 50 22 11 / (995) 500 50 22 33</li> </ul> | საცხოვრებელი ფართის ფასი ( m )<br>\$1,750                                                                                                       |
| <b>₩</b>                                                                        | საზაფხულო ფართის ფასი ( m²)<br>\$1,750                                                                                                          |