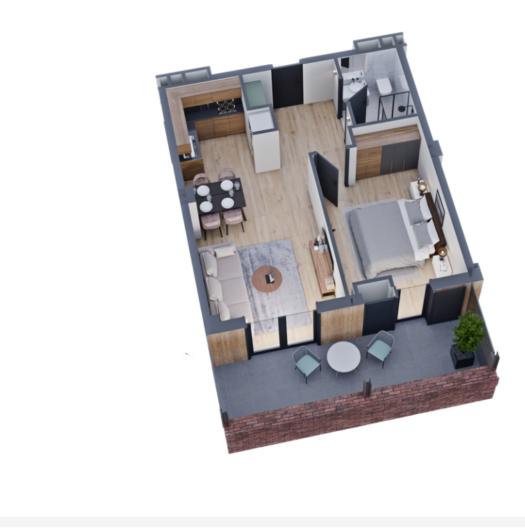

## ბ06ა #24, Block A ᲡᲠᲣᲚᲘ ᲤᲐᲠᲗᲘ E

58 m²

45.3 m<sup>2</sup> ᲡᲐᲪᲮᲝᲕᲠᲔᲑᲔᲚᲘ ᲤᲐᲠᲗᲘ m² A A A A 2 1

| 🚓 ᲡᲐᲒᲐᲤᲮᲣᲚᲝ ᲤᲐᲠᲗᲘ                                                               | 12.7 m²                                                                                                                                         |
|---------------------------------------------------------------------------------|-------------------------------------------------------------------------------------------------------------------------------------------------|
| <u> </u>                                                                        | 2                                                                                                                                               |
| <u></u> ᲡᲐᲫᲘᲜᲔᲑᲔᲚᲘ                                                              | 1                                                                                                                                               |
| <u>3005</u> 2000000                                                             | ᲛᲬᲕᲐᲜᲔ ᲙᲐᲠᲙᲐᲡᲘ                                                                                                                                  |
|                                                                                 | <ul> <li>ფასი მოცემულია ერთიანი<br/>გადახდის შემთხვევაში</li> <li>სრული ფასი<br/>\$101,500</li> <li>ფასი (m<sup>2</sup>)<br/>\$1,750</li> </ul> |
| <ul> <li>info@ar.ge</li> <li>(995) 500 50 22 11 / (995) 500 50 22 33</li> </ul> | საცხოვრებელი ფართის ფასი ( m )<br>\$1,750                                                                                                       |
| <b>₩</b>                                                                        | საზაფხულო ფართის ფასი ( m²)<br>\$1,750                                                                                                          |