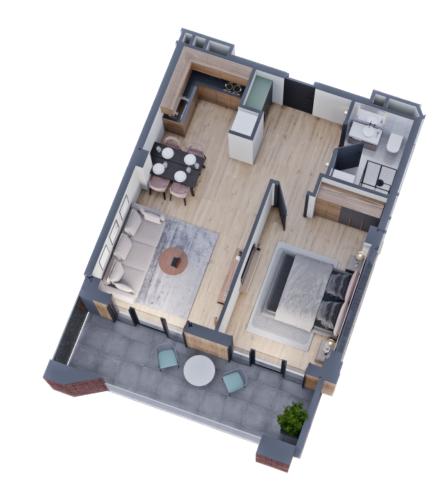

## ბ06ა #7, Block A

| <u>ନ</u> ୍ଦ୍ର ନ୍ୟୁଲ୍ଲ ଅନ୍ୟୁକ୍ର ଅନ୍ୟୁକ୍ର ଅନ୍ୟୁକ୍ର ଅନ୍ୟୁକ୍ତ ଅନ୍ୟୁକ୍ତ ଅନ୍ୟୁକ୍ତ ଅନ୍ୟୁକ୍ତ ଅନ୍ୟୁକ୍ତ ଅନୁକ୍ର ଅନୁକରୁ ଅନୁକରୁ ମହୁକ୍ର ଅନୁକ୍ର ଅନୁକ୍ର ଅନୁକରୁ କରୁ କରୁ କରୁ ଅନୁକ୍ର ଅନୁକ୍ର ଅନୁକ୍ର ଅନୁକ୍ର ଅନୁକ୍ର ଅନୁକ୍ର ଅନୁକ୍ର ଅନୁକ୍ର ଅନୁକରୁ କରୁ କରୁ ମହୁକ୍ର ଅନୁକ୍ର ଅନୁକ୍ର ଅନୁକ୍ର ଅନୁକର ଅନୁକରୁ କରୁ କରୁ ମହୁକ୍ର ଅନୁକ୍ର ଅନୁକ୍ର ଅନୁକ୍ର ଅନୁକ୍ର ଅନୁକ୍ର ଅନୁକ୍ର ଅନୁକ୍ର ଅନୁକର ମହୁକ୍ର ଅନୁକର ମହୁକ୍ର ଅନୁକ୍ର ଅନୁକର ମହୁକ୍ର ଅନୁକ୍ର ଅନୁକ୍ର ଅନୁକ୍ର ଅନୁକର ମହୁକ୍ର ଅନୁକର ମହୁକୁ କରୁ କରୁ କରୁ କରୁ କରୁ କରୁ କରୁ ମହୁକୁ କରୁ କରୁ ମହୁକ୍ର ଅନୁକର ଅନୁକର ଅନୁକ | 58 m²                                                                                                      |
|-------------------------------------------------------------------------------------------------------------------------------------------------------------------------------------------------------------------------------------------------------------------------------------------------------------------------------------------------------------------------------------------------------------------------------------------------------------------------------------------------------------------------------------------------------------------------------------------------------------------------------------------------------------------------------------------------------------------------------------------------------------------------------------------------------------------------------------------------------------------------------------------------------------------------------------------------------------------------------------------------------------------------------------------------------------------------------------------------------------------------------------------------------------------------------------------------------------------------------------------------------------------------------------------------------------------------------------------------------------------------------------------------------------------------------------------------------------------------------------------------------------------------------------------------------------------------------|------------------------------------------------------------------------------------------------------------|
| 💭 ᲡᲐᲪᲮᲝᲕᲠᲔᲑᲔᲚᲘ ᲤᲐᲠᲗᲘ                                                                                                                                                                                                                                                                                                                                                                                                                                                                                                                                                                                                                                                                                                                                                                                                                                                                                                                                                                                                                                                                                                                                                                                                                                                                                                                                                                                                                                                                                                                                                          | 45.6 m²                                                                                                    |
| <u>Ა</u> ᲡᲐᲒᲐᲤᲮᲣᲚᲝ ᲤᲐᲠᲗᲘ                                                                                                                                                                                                                                                                                                                                                                                                                                                                                                                                                                                                                                                                                                                                                                                                                                                                                                                                                                                                                                                                                                                                                                                                                                                                                                                                                                                                                                                                                                                                                      | 12.4 m²                                                                                                    |
| ታ <sup>ታሹ</sup>                                                                                                                                                                                                                                                                                                                                                                                                                                                                                                                                                                                                                                                                                                                                                                                                                                                                                                                                                                                                                                                                                                                                                                                                                                                                                                                                                                                                                                                                                                                                                               | 1                                                                                                          |
| <u></u> ᲡᲐᲫᲘᲜᲔᲑᲔᲚᲘ                                                                                                                                                                                                                                                                                                                                                                                                                                                                                                                                                                                                                                                                                                                                                                                                                                                                                                                                                                                                                                                                                                                                                                                                                                                                                                                                                                                                                                                                                                                                                            | 1                                                                                                          |
| <u>3</u> 05Q0600                                                                                                                                                                                                                                                                                                                                                                                                                                                                                                                                                                                                                                                                                                                                                                                                                                                                                                                                                                                                                                                                                                                                                                                                                                                                                                                                                                                                                                                                                                                                                              | ᲛᲬᲕᲐᲜᲔ ᲙᲐᲠᲙᲐᲡᲘ                                                                                             |
|                                                                                                                                                                                                                                                                                                                                                                                                                                                                                                                                                                                                                                                                                                                                                                                                                                                                                                                                                                                                                                                                                                                                                                                                                                                                                                                                                                                                                                                                                                                                                                               | <i>i</i> ფასი მოცემულია ერთიანი<br>გადახდის შემთხვევაში<br>სრული ფასი<br>\$95,700<br>ფასი ( m²)<br>\$1,650 |
| <ul> <li>info@ar.ge</li> <li>(995) 500 50 22 11 / (995) 500 50 22 33</li> </ul>                                                                                                                                                                                                                                                                                                                                                                                                                                                                                                                                                                                                                                                                                                                                                                                                                                                                                                                                                                                                                                                                                                                                                                                                                                                                                                                                                                                                                                                                                               | საცხოვრებელი ფართის ფასი ( m )<br>\$1,650                                                                  |
| <b>→</b> ມີ<br>ມີ<br>ມີ<br>ມີ<br>ມີ<br>ມີ<br>ມີ<br>ມີ<br>ມີ<br>ມີ                                                                                                                                                                                                                                                                                                                                                                                                                                                                                                                                                                                                                                                                                                                                                                                                                                                                                                                                                                                                                                                                                                                                                                                                                                                                                                                                                                                                                                                                                                             | საზაფხულო ფართის ფასი ( m²)<br>\$1,650                                                                     |