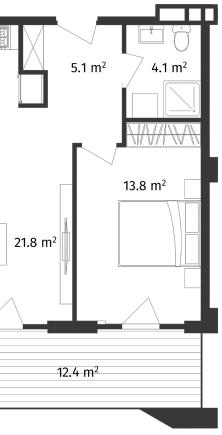

## ბ06ა #7, Block A

| <u>ନ</u> ୍ଦ୍ର ନ୍ୟୁଲ୍ଲ ଅନ୍ୟୁକ୍ର ଅନ୍ୟୁକ୍ର ଅନ୍ୟୁକ୍ର ଅନ୍ୟୁକ୍ତ ଅନ୍ୟୁକ୍ତ ଅନ୍ୟୁକ୍ତ ଅନ୍ୟୁକ୍ତ ଅନ୍ୟୁକ୍ତ ଅନୁକ୍ର ଅନୁକରୁ ଅନୁକରୁ ମହୁକ୍ର ଅନୁକ୍ର ଅନୁକ୍ର ଅନୁକରୁ କରୁ କରୁ କରୁ ଅନୁକ୍ର ଅନୁକ୍ର ଅନୁକ୍ର ଅନୁକ୍ର ଅନୁକ୍ର ଅନୁକ୍ର ଅନୁକ୍ର ଅନୁକ୍ର ଅନୁକରୁ କରୁ କରୁ ମହୁକ୍ର ଅନୁକ୍ର ଅନୁକ୍ର ଅନୁକ୍ର ଅନୁକର ଅନୁକରୁ କରୁ କରୁ ମହୁକ୍ର ଅନୁକ୍ର ଅନୁକ୍ର ଅନୁକ୍ର ଅନୁକ୍ର ଅନୁକ୍ର ଅନୁକ୍ର ଅନୁକ୍ର ଅନୁକର ମହୁକ୍ର ଅନୁକର ମହୁକ୍ର ଅନୁକ୍ର ଅନୁକର ମହୁକ୍ର ଅନୁକ୍ର ଅନୁକ୍ର ଅନୁକ୍ର ଅନୁକର ମହୁକ୍ର ଅନୁକର ମହୁକୁ କରୁ କରୁ କରୁ କରୁ କରୁ କରୁ କରୁ ମହୁକୁ କରୁ କରୁ ମହୁକ୍ର ଅନୁକର ଅନୁକର ଅନୁକ | 58 m²                                                                                                      |
|-------------------------------------------------------------------------------------------------------------------------------------------------------------------------------------------------------------------------------------------------------------------------------------------------------------------------------------------------------------------------------------------------------------------------------------------------------------------------------------------------------------------------------------------------------------------------------------------------------------------------------------------------------------------------------------------------------------------------------------------------------------------------------------------------------------------------------------------------------------------------------------------------------------------------------------------------------------------------------------------------------------------------------------------------------------------------------------------------------------------------------------------------------------------------------------------------------------------------------------------------------------------------------------------------------------------------------------------------------------------------------------------------------------------------------------------------------------------------------------------------------------------------------------------------------------------------------|------------------------------------------------------------------------------------------------------------|
| 💭 ᲡᲐᲪᲮᲝᲕᲠᲔᲑᲔᲚᲘ ᲤᲐᲠᲗᲘ                                                                                                                                                                                                                                                                                                                                                                                                                                                                                                                                                                                                                                                                                                                                                                                                                                                                                                                                                                                                                                                                                                                                                                                                                                                                                                                                                                                                                                                                                                                                                          | 45.6 m²                                                                                                    |
| <u>Ა</u> ᲡᲐᲒᲐᲤᲮᲣᲚᲝ ᲤᲐᲠᲗᲘ                                                                                                                                                                                                                                                                                                                                                                                                                                                                                                                                                                                                                                                                                                                                                                                                                                                                                                                                                                                                                                                                                                                                                                                                                                                                                                                                                                                                                                                                                                                                                      | 12.4 m²                                                                                                    |
| ታ <sup>ታሹ</sup>                                                                                                                                                                                                                                                                                                                                                                                                                                                                                                                                                                                                                                                                                                                                                                                                                                                                                                                                                                                                                                                                                                                                                                                                                                                                                                                                                                                                                                                                                                                                                               | 1                                                                                                          |
| <u></u> ᲡᲐᲫᲘᲜᲔᲑᲔᲚᲘ                                                                                                                                                                                                                                                                                                                                                                                                                                                                                                                                                                                                                                                                                                                                                                                                                                                                                                                                                                                                                                                                                                                                                                                                                                                                                                                                                                                                                                                                                                                                                            | 1                                                                                                          |
| <u>3</u> 05Q0600                                                                                                                                                                                                                                                                                                                                                                                                                                                                                                                                                                                                                                                                                                                                                                                                                                                                                                                                                                                                                                                                                                                                                                                                                                                                                                                                                                                                                                                                                                                                                              | ᲛᲬᲕᲐᲜᲔ ᲙᲐᲠᲙᲐᲡᲘ                                                                                             |
|                                                                                                                                                                                                                                                                                                                                                                                                                                                                                                                                                                                                                                                                                                                                                                                                                                                                                                                                                                                                                                                                                                                                                                                                                                                                                                                                                                                                                                                                                                                                                                               | <i>i</i> ფასი მოცემულია ერთიანი<br>გადახდის შემთხვევაში<br>სრული ფასი<br>\$95,700<br>ფასი ( m²)<br>\$1,650 |
| <ul> <li>info@ar.ge</li> <li>(995) 500 50 22 11 / (995) 500 50 22 33</li> </ul>                                                                                                                                                                                                                                                                                                                                                                                                                                                                                                                                                                                                                                                                                                                                                                                                                                                                                                                                                                                                                                                                                                                                                                                                                                                                                                                                                                                                                                                                                               | საცხოვრებელი ფართის ფასი ( m )<br>\$1,650                                                                  |
| <b>→</b> ມີ<br>ມີ<br>ມີ<br>ມີ<br>ມີ<br>ມີ<br>ມີ<br>ມີ<br>ມີ<br>ມີ                                                                                                                                                                                                                                                                                                                                                                                                                                                                                                                                                                                                                                                                                                                                                                                                                                                                                                                                                                                                                                                                                                                                                                                                                                                                                                                                                                                                                                                                                                             | საზაფხულო ფართის ფასი ( m²)<br>\$1,650                                                                     |