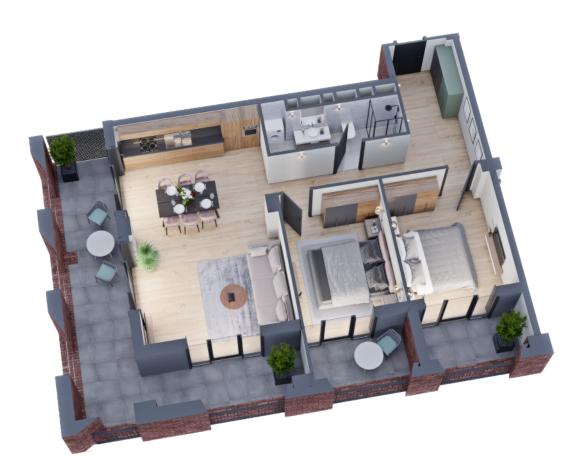

## ბ0ნა #2, Block A

| LT ᲡᲠᲣᲚᲘ ᲤᲐᲠᲗᲘ                                                | 108.4 m²                                                                                                    |
|---------------------------------------------------------------|-------------------------------------------------------------------------------------------------------------|
| 💭 ᲡᲐᲪᲮᲝᲕᲠᲔᲑᲔᲚᲘ ᲤᲐᲠᲗᲘ                                          | 76.4 m²                                                                                                     |
| <u>Ა</u> ᲡᲐᲒᲐᲤᲮᲣᲚᲝ ᲤᲐᲠᲗᲘ                                      | 32 m²                                                                                                       |
| ፻፻ሞ ሀህምበ                                                      | 1                                                                                                           |
| <u></u> ᲡᲐᲫᲘᲜᲔᲑᲔᲚᲘ                                            | 2                                                                                                           |
| JM6QNUN                                                       | ᲛᲬᲕᲐᲜᲔ ᲙᲐᲠᲙᲐᲡᲘ                                                                                              |
|                                                               | <i>i</i> ფასი მოცემულია ერთიანი<br>გადახდის შემთხვევაში<br>სრული ფასი<br>\$178,500<br>ფასი ( m²)<br>\$1,750 |
| <pre>info@ar.ge (995) 500 50 22 11 / (995) 500 50 22 33</pre> | ↓_,,,,,,,,,,,,,,,,,,,,,,,,,,,,,,,,,,,,                                                                      |
| <b>₩</b>                                                      | საზაფხულო ფართის ფასი ( m²)<br>\$1,400                                                                      |