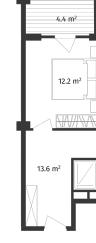

## ბ0ნა #2, Block A

| LT ᲡᲠᲣᲚᲘ ᲤᲐᲠᲗᲘ                                                | 108.4 m²                                                                                                    |
|---------------------------------------------------------------|-------------------------------------------------------------------------------------------------------------|
| 💭 ᲡᲐᲪᲮᲝᲕᲠᲔᲑᲔᲚᲘ ᲤᲐᲠᲗᲘ                                          | 76.4 m²                                                                                                     |
| <u>Ა</u> ᲡᲐᲒᲐᲤᲮᲣᲚᲝ ᲤᲐᲠᲗᲘ                                      | 32 m²                                                                                                       |
| ፻፻ሞ ሀህምበ                                                      | 1                                                                                                           |
| <u></u> ᲡᲐᲫᲘᲜᲔᲑᲔᲚᲘ                                            | 2                                                                                                           |
| JM6QNUN                                                       | ᲛᲬᲕᲐᲜᲔ ᲙᲐᲠᲙᲐᲡᲘ                                                                                              |
|                                                               | <i>i</i> ფასი მოცემულია ერთიანი<br>გადახდის შემთხვევაში<br>სრული ფასი<br>\$178,500<br>ფასი ( m²)<br>\$1,750 |
| <pre>info@ar.ge (995) 500 50 22 11 / (995) 500 50 22 33</pre> | ↓_,,,,,,,,,,,,,,,,,,,,,,,,,,,,,,,,,,,,                                                                      |
| <b>₩</b>                                                      | საზაფხულო ფართის ფასი ( m²)<br>\$1,400                                                                      |