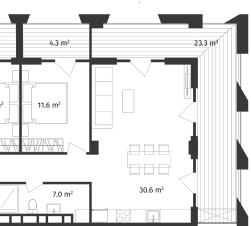

## ბ0ნა #2, Block A

| LT ᲡᲠᲣᲚᲘ ᲤᲐᲠᲗᲘ                                                | 108.4 m²                                                                                                    |
|---------------------------------------------------------------|-------------------------------------------------------------------------------------------------------------|
| 💭 ᲡᲐᲪᲮᲝᲕᲠᲔᲑᲔᲚᲘ ᲤᲐᲠᲗᲘ                                          | 76.4 m²                                                                                                     |
| <u>Ა</u> ᲡᲐᲒᲐᲤᲮᲣᲚᲝ ᲤᲐᲠᲗᲘ                                      | 32 m²                                                                                                       |
| ፻፻ሞ ሀህምበ                                                      | 1                                                                                                           |
| <u></u> ᲡᲐᲫᲘᲜᲔᲑᲔᲚᲘ                                            | 2                                                                                                           |
| JM6QNUN                                                       | ᲛᲬᲕᲐᲜᲔ ᲙᲐᲠᲙᲐᲡᲘ                                                                                              |
|                                                               | <i>i</i> ფასი მოცემულია ერთიანი<br>გადახდის შემთხვევაში<br>სრული ფასი<br>\$178,500<br>ფასი ( m²)<br>\$1,750 |
| <pre>info@ar.ge (995) 500 50 22 11 / (995) 500 50 22 33</pre> | ↓_,,,,,,,,,,,,,,,,,,,,,,,,,,,,,,,,,,,,                                                                      |
| <b>₩</b>                                                      | საზაფხულო ფართის ფასი ( m²)<br>\$1,400                                                                      |