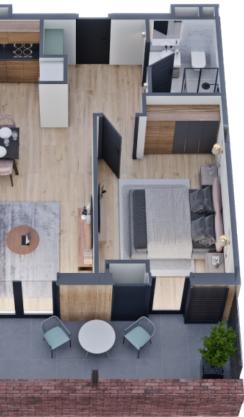

| ბ0ნა #65, Block A                                                               |                                                                                                                                                 |
|---------------------------------------------------------------------------------|-------------------------------------------------------------------------------------------------------------------------------------------------|
| L ᲡᲠᲣᲚᲘ ᲤᲐᲠᲗᲘ                                                                   | 58 m²                                                                                                                                           |
| 💭 ᲡᲐᲪᲮᲝᲕᲠᲔᲑᲔᲚᲘ ᲤᲐᲠᲗᲘ                                                            | 45.3 m²                                                                                                                                         |
| <u>ട്</u> ട്ട് പാദായന്തെ യാന്തറ                                                 | 12.7 m²                                                                                                                                         |
| <u> </u>                                                                        | 4                                                                                                                                               |
| <u></u> ᲡᲐᲫᲘᲜᲔᲑᲔᲚᲘ                                                              | 1                                                                                                                                               |
| <u>3</u> 05Q0603                                                                | ᲛᲬᲕᲐᲜᲔ ᲙᲐᲠᲙᲐᲡᲘ                                                                                                                                  |
|                                                                                 | <ul> <li>ფასი მოცემულია ერთიანი<br/>გადახდის შემთხვევაში</li> <li>სრული ფასი<br/>\$107,300</li> <li>ფასი (m<sup>2</sup>)<br/>\$1,850</li> </ul> |
| <ul> <li>info@ar.ge</li> <li>(995) 500 50 22 11 / (995) 500 50 22 33</li> </ul> | საცხოვრებელი ფართის ფასი ( m )<br>\$1,850                                                                                                       |
| <u> </u>                                                                        | საზაფხულო ფართის ფასი ( m²)<br>\$1,850                                                                                                          |