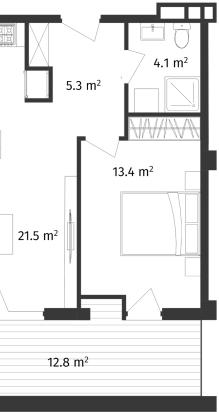

| ბ0ნა #65, Block A                                                               |                                                                                                                                                 |
|---------------------------------------------------------------------------------|-------------------------------------------------------------------------------------------------------------------------------------------------|
| L ᲡᲠᲣᲚᲘ ᲤᲐᲠᲗᲘ                                                                   | 58 m²                                                                                                                                           |
| 💭 ᲡᲐᲪᲮᲝᲕᲠᲔᲑᲔᲚᲘ ᲤᲐᲠᲗᲘ                                                            | 45.3 m²                                                                                                                                         |
| <u>ട്</u> ട്ട് പാദായന്തെ യാന്തറ                                                 | 12.7 m²                                                                                                                                         |
| <u> </u>                                                                        | 4                                                                                                                                               |
| <u></u> ᲡᲐᲫᲘᲜᲔᲑᲔᲚᲘ                                                              | 1                                                                                                                                               |
| <u>3</u> 05Q0603                                                                | ᲛᲬᲕᲐᲜᲔ ᲙᲐᲠᲙᲐᲡᲘ                                                                                                                                  |
|                                                                                 | <ul> <li>ფასი მოცემულია ერთიანი<br/>გადახდის შემთხვევაში</li> <li>სრული ფასი<br/>\$107,300</li> <li>ფასი (m<sup>2</sup>)<br/>\$1,850</li> </ul> |
| <ul> <li>info@ar.ge</li> <li>(995) 500 50 22 11 / (995) 500 50 22 33</li> </ul> | საცხოვრებელი ფართის ფასი ( m )<br>\$1,850                                                                                                       |
| <u> </u>                                                                        | საზაფხულო ფართის ფასი ( m²)<br>\$1,850                                                                                                          |