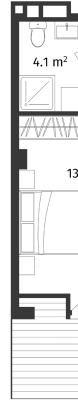

| ბ0ნა #82, ბლოკი A                                                               |                                                                                                                                                 |
|---------------------------------------------------------------------------------|-------------------------------------------------------------------------------------------------------------------------------------------------|
| L ᲡᲠᲣᲚᲘ ᲤᲐᲠᲗᲘ                                                                   | 58.9 m²                                                                                                                                         |
| 💭 ᲡᲐᲪᲮᲝᲕᲠᲔᲑᲔᲚᲘ ᲤᲐᲠᲗᲘ                                                            | 45.3 m²                                                                                                                                         |
| £ ᲡᲐᲒᲐᲤᲮᲣᲚᲝ ᲤᲐᲠᲗᲘ                                                               | 13.6 m²                                                                                                                                         |
| ታ <sup>ታ ተ</sup> ሀህრወულበ                                                        | 5                                                                                                                                               |
| <u></u> ᲡᲐᲫᲘᲜᲔᲑᲔᲚᲘ                                                              | 1                                                                                                                                               |
| MT 3MEQUUUS                                                                     | ᲛᲬᲕᲐᲜᲔ ᲙᲐᲠᲙᲐᲡᲘ                                                                                                                                  |
|                                                                                 | <ul> <li>ფასი მოცემულია ერთიანი<br/>გადახდის შემთხვევაში</li> <li>სრული ფასი<br/>\$111,910</li> <li>ფასი (m<sup>2</sup>)<br/>\$1,900</li> </ul> |
| <ul> <li>info@ar.ge</li> <li>(995) 500 50 22 11 / (995) 500 50 22 33</li> </ul> | ↓,500<br>საცხოვრებელი ფართის ფასი ( m )<br>\$1,900                                                                                              |
| <u>, , , , , , , , , , , , , , , , , , , </u>                                   | საზაფხულო ფართის ფასი ( m²)<br>\$1,900                                                                                                          |