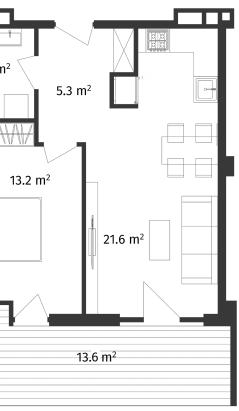

| ბ0ნა #82, ბლოკი A                                                               |                                                                                                                                                 |
|---------------------------------------------------------------------------------|-------------------------------------------------------------------------------------------------------------------------------------------------|
| L ᲡᲠᲣᲚᲘ ᲤᲐᲠᲗᲘ                                                                   | 58.9 m²                                                                                                                                         |
| 💭 ᲡᲐᲪᲮᲝᲕᲠᲔᲑᲔᲚᲘ ᲤᲐᲠᲗᲘ                                                            | 45.3 m²                                                                                                                                         |
| £ ᲡᲐᲒᲐᲤᲮᲣᲚᲝ ᲤᲐᲠᲗᲘ                                                               | 13.6 m²                                                                                                                                         |
| ታ <sup>ታ ተ</sup> ሀህრወულበ                                                        | 5                                                                                                                                               |
| <u></u> ᲡᲐᲫᲘᲜᲔᲑᲔᲚᲘ                                                              | 1                                                                                                                                               |
| MT 3MEQUUUS                                                                     | ᲛᲬᲕᲐᲜᲔ ᲙᲐᲠᲙᲐᲡᲘ                                                                                                                                  |
|                                                                                 | <ul> <li>ფასი მოცემულია ერთიანი<br/>გადახდის შემთხვევაში</li> <li>სრული ფასი<br/>\$111,910</li> <li>ფასი (m<sup>2</sup>)<br/>\$1,900</li> </ul> |
| <ul> <li>info@ar.ge</li> <li>(995) 500 50 22 11 / (995) 500 50 22 33</li> </ul> | ↓,500<br>საცხოვრებელი ფართის ფასი ( m )<br>\$1,900                                                                                              |
| <u>, , , , , , , , , , , , , , , , , , , </u>                                   | საზაფხულო ფართის ფასი ( m²)<br>\$1,900                                                                                                          |