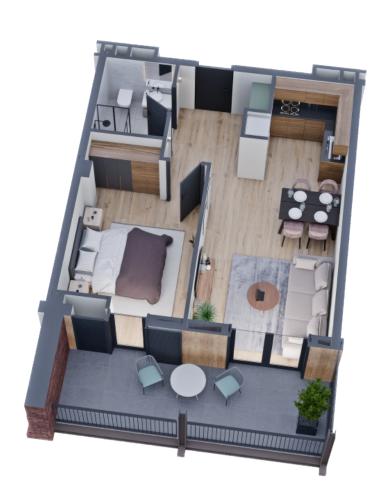

| ბ0ნა #82, ბლოკი A                                                               |                                                                                                                                                 |
|---------------------------------------------------------------------------------|-------------------------------------------------------------------------------------------------------------------------------------------------|
| L ᲡᲠᲣᲚᲘ ᲤᲐᲠᲗᲘ                                                                   | 58.9 m²                                                                                                                                         |
| 💭 ᲡᲐᲪᲮᲝᲕᲠᲔᲑᲔᲚᲘ ᲤᲐᲠᲗᲘ                                                            | 45.3 m²                                                                                                                                         |
| £ ᲡᲐᲒᲐᲤᲮᲣᲚᲝ ᲤᲐᲠᲗᲘ                                                               | 13.6 m²                                                                                                                                         |
| ታ <sup>ታ ተ</sup> ሀህრወულበ                                                        | 5                                                                                                                                               |
| <u></u> ᲡᲐᲫᲘᲜᲔᲑᲔᲚᲘ                                                              | 1                                                                                                                                               |
| MT 3MEQUUUS                                                                     | ᲛᲬᲕᲐᲜᲔ ᲙᲐᲠᲙᲐᲡᲘ                                                                                                                                  |
|                                                                                 | <ul> <li>ფასი მოცემულია ერთიანი<br/>გადახდის შემთხვევაში</li> <li>სრული ფასი<br/>\$111,910</li> <li>ფასი (m<sup>2</sup>)<br/>\$1,900</li> </ul> |
| <ul> <li>info@ar.ge</li> <li>(995) 500 50 22 11 / (995) 500 50 22 33</li> </ul> | ↓,500<br>საცხოვრებელი ფართის ფასი ( m )<br>\$1,900                                                                                              |
| <u>, , , , , , , , , , , , , , , , , , , </u>                                   | საზაფხულო ფართის ფასი ( m²)<br>\$1,900                                                                                                          |