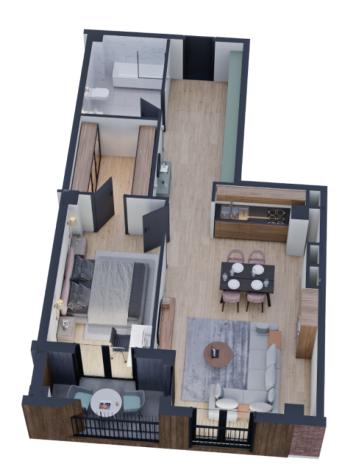

| ბინა #105, ბლოკი B                                                                           |                                                                                                                                                 |  |
|----------------------------------------------------------------------------------------------|-------------------------------------------------------------------------------------------------------------------------------------------------|--|
| <u>ଜ</u> ୁ ।<br>ଜ୍ୟୁଲ୍ ଅନ୍ୟୁଲ୍ ଅର୍ନ୍ଦ୍ର                                                      | 71.4 m²                                                                                                                                         |  |
| 💭 ᲡᲐᲪᲮᲝᲕᲠᲔᲑᲔᲚᲘ ᲤᲐᲠᲗᲘ                                                                         | 67.1 m²                                                                                                                                         |  |
| <u>२</u> ᲡᲐᲒᲐᲤᲮᲣᲚᲝ ᲤᲐᲠᲗᲘ                                                                     | 4.3 m <sup>2</sup>                                                                                                                              |  |
| ይገም የባገር የገር የግር የግር የግር የግር የግር የግር የግር የግር የግር የግ                                          | 1                                                                                                                                               |  |
| <u></u> ᲡᲐᲫᲘᲜᲔᲑᲔᲚᲘ                                                                           | 1                                                                                                                                               |  |
| <u>3005</u> 2000                                                                             | ᲛᲬᲕᲐᲜᲔ ᲙᲐᲠᲙᲐᲡᲘ                                                                                                                                  |  |
|                                                                                              | <ul> <li>ვასი მოცემულია ერთიანი<br/>გადახდის შემთხვევაში</li> <li>სრული ფასი<br/>\$114,240</li> <li>ფასი (m<sup>2</sup>)<br/>\$1,600</li> </ul> |  |
| <pre>info@ar.ge   (995) 500 50 22 11 / (995) 500 50 22 33</pre>                              | ↓ 1,000<br>საცხოვრებელი ფართის ფასი ( m )<br>\$1,600                                                                                            |  |
| <b>₩</b><br><b>₩</b><br><b>₩</b><br><b>₩</b><br><b>₩</b><br><b>₩</b><br><b>₩</b><br><b>₩</b> | საზაფხულო ფართის ფასი ( m²)<br>\$1,600                                                                                                          |  |