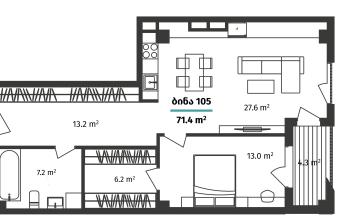

| ბინა #105, ბლოკი B                                                                           |                                                                                                                                                 |  |
|----------------------------------------------------------------------------------------------|-------------------------------------------------------------------------------------------------------------------------------------------------|--|
| <u>ଜ</u> ୁ ।<br>ଜ୍ୟୁଲ୍ ଅନ୍ୟୁଲ୍ ଅର୍ନ୍ଦ୍ର                                                      | 71.4 m²                                                                                                                                         |  |
| 💭 ᲡᲐᲪᲮᲝᲕᲠᲔᲑᲔᲚᲘ ᲤᲐᲠᲗᲘ                                                                         | 67.1 m²                                                                                                                                         |  |
| <u>२</u> ᲡᲐᲒᲐᲤᲮᲣᲚᲝ ᲤᲐᲠᲗᲘ                                                                     | 4.3 m <sup>2</sup>                                                                                                                              |  |
| ይገም የባገር የገር የግር የግር የግር የግር የግር የግር የግር የግር የግር የግ                                          | 1                                                                                                                                               |  |
| <u></u> ᲡᲐᲫᲘᲜᲔᲑᲔᲚᲘ                                                                           | 1                                                                                                                                               |  |
| <u>3005</u> 2000                                                                             | ᲛᲬᲕᲐᲜᲔ ᲙᲐᲠᲙᲐᲡᲘ                                                                                                                                  |  |
|                                                                                              | <ul> <li>ვასი მოცემულია ერთიანი<br/>გადახდის შემთხვევაში</li> <li>სრული ფასი<br/>\$114,240</li> <li>ფასი (m<sup>2</sup>)<br/>\$1,600</li> </ul> |  |
| <pre>info@ar.ge   (995) 500 50 22 11 / (995) 500 50 22 33</pre>                              | ↓ 1,000<br>საცხოვრებელი ფართის ფასი ( m )<br>\$1,600                                                                                            |  |
| <b>₩</b><br><b>₩</b><br><b>₩</b><br><b>₩</b><br><b>₩</b><br><b>₩</b><br><b>₩</b><br><b>₩</b> | საზაფხულო ფართის ფასი ( m²)<br>\$1,600                                                                                                          |  |

7.2 m²