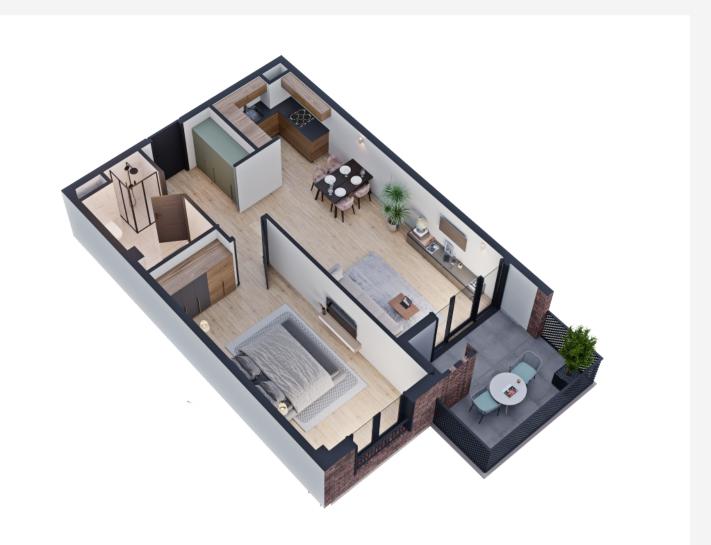

| ბ0ნა #514, ბლოკი C                                                                       |                                                                                                                                                                                                  |  |
|------------------------------------------------------------------------------------------|--------------------------------------------------------------------------------------------------------------------------------------------------------------------------------------------------|--|
| <u>ନ୍ତ</u> ୍ର ନ୍ୟୁଲ୍ଲ ଅନ୍ୟୁକ୍ର ଅନ୍ୟୁକ୍ତ ଅନ୍ୟୁକ୍ତ ଅନ୍ୟୁ                                   | 64.9 m²                                                                                                                                                                                          |  |
| 💭 ᲡᲐᲪᲮᲝᲕᲠᲔᲑᲔᲚᲘ ᲤᲐᲠᲗᲘ                                                                     | 55.1 m²                                                                                                                                                                                          |  |
|                                                                                          | 9.8 m²                                                                                                                                                                                           |  |
| <u></u> <u> </u> | 5                                                                                                                                                                                                |  |
| <u></u> ᲡᲐᲫᲘᲜᲔᲑᲔᲚᲘ                                                                       | 1                                                                                                                                                                                                |  |
| <u>3005</u> 201903                                                                       | ᲛᲬᲕᲐᲜᲔ ᲙᲐᲠᲙᲐᲡᲘ                                                                                                                                                                                   |  |
| info@ar.ge                                                                               | <ul> <li>ფასი მოცემულია ერთიანი<br/>გადახდის შემთხვევაში</li> <li>სრული ფასი<br/>\$120,065</li> <li>ფასი (m<sup>2</sup>)<br/>\$1,850</li> <li>საცხოვრებელი ფართის ფასი (m)<br/>¢1,850</li> </ul> |  |
| (995) 500 50 22 11 / (995) 500 50 22 33                                                  | \$1,850<br>საზაფხულო ფართის ფასი ( m²)<br>\$1,850                                                                                                                                                |  |