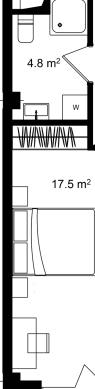

| ბ0ნა #514, ბლოკი C                                                                       |                                                                                                                                                                                                  |  |
|------------------------------------------------------------------------------------------|--------------------------------------------------------------------------------------------------------------------------------------------------------------------------------------------------|--|
| <u>ନ୍ତ</u> ୍ର ନ୍ୟୁଲ୍ଲ ଅନ୍ୟୁକ୍ର ଅନ୍ୟୁକ୍ତ ଅନ୍ୟୁକ୍ତ ଅନ୍ୟୁ                                   | 64.9 m²                                                                                                                                                                                          |  |
| 💭 ᲡᲐᲪᲮᲝᲕᲠᲔᲑᲔᲚᲘ ᲤᲐᲠᲗᲘ                                                                     | 55.1 m²                                                                                                                                                                                          |  |
|                                                                                          | 9.8 m²                                                                                                                                                                                           |  |
| <u></u> <u> </u> | 5                                                                                                                                                                                                |  |
| <u></u> ᲡᲐᲫᲘᲜᲔᲑᲔᲚᲘ                                                                       | 1                                                                                                                                                                                                |  |
| <u>3005</u> 201903                                                                       | ᲛᲬᲕᲐᲜᲔ ᲙᲐᲠᲙᲐᲡᲘ                                                                                                                                                                                   |  |
| info@ar.ge                                                                               | <ul> <li>ფასი მოცემულია ერთიანი<br/>გადახდის შემთხვევაში</li> <li>სრული ფასი<br/>\$120,065</li> <li>ფასი (m<sup>2</sup>)<br/>\$1,850</li> <li>საცხოვრებელი ფართის ფასი (m)<br/>¢1,850</li> </ul> |  |
| (995) 500 50 22 11 / (995) 500 50 22 33                                                  | \$1,850<br>საზაფხულო ფართის ფასი ( m²)<br>\$1,850                                                                                                                                                |  |