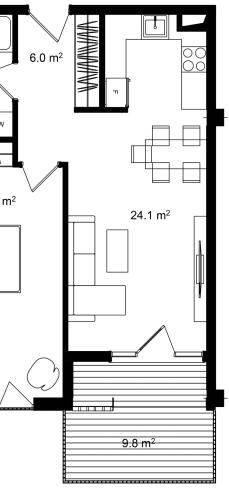

| ბ0ნა #514, ბლოკი C                                                                       |                                                                                                                                                                                                  |  |
|------------------------------------------------------------------------------------------|--------------------------------------------------------------------------------------------------------------------------------------------------------------------------------------------------|--|
| <u>ନ୍ତ</u> ୍ର ନ୍ୟୁଲ୍ଲ ଅନ୍ୟୁକ୍ର ଅନ୍ୟୁକ୍ତ ଅନ୍ୟୁକ୍ତ ଅନ୍ୟୁ                                   | 64.9 m²                                                                                                                                                                                          |  |
| 💭 ᲡᲐᲪᲮᲝᲕᲠᲔᲑᲔᲚᲘ ᲤᲐᲠᲗᲘ                                                                     | 55.1 m²                                                                                                                                                                                          |  |
|                                                                                          | 9.8 m²                                                                                                                                                                                           |  |
| <u></u> <u> </u> | 5                                                                                                                                                                                                |  |
| <u></u> ᲡᲐᲫᲘᲜᲔᲑᲔᲚᲘ                                                                       | 1                                                                                                                                                                                                |  |
| <u>3005</u> 201903                                                                       | ᲛᲬᲕᲐᲜᲔ ᲙᲐᲠᲙᲐᲡᲘ                                                                                                                                                                                   |  |
| info@ar.ge                                                                               | <ul> <li>ფასი მოცემულია ერთიანი<br/>გადახდის შემთხვევაში</li> <li>სრული ფასი<br/>\$120,065</li> <li>ფასი (m<sup>2</sup>)<br/>\$1,850</li> <li>საცხოვრებელი ფართის ფასი (m)<br/>¢1,850</li> </ul> |  |
| (995) 500 50 22 11 / (995) 500 50 22 33                                                  | \$1,850<br>საზაფხულო ფართის ფასი ( m²)<br>\$1,850                                                                                                                                                |  |