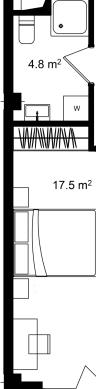

| ბ0ნა #412, ბლოკი C                                                                                                                                                                                                                                                                                                                                                                                                                                                                                                                                                                                                                                                                                                                                                                                                                                                                                                                                                                                     |                                                                                                                                                 |  |
|--------------------------------------------------------------------------------------------------------------------------------------------------------------------------------------------------------------------------------------------------------------------------------------------------------------------------------------------------------------------------------------------------------------------------------------------------------------------------------------------------------------------------------------------------------------------------------------------------------------------------------------------------------------------------------------------------------------------------------------------------------------------------------------------------------------------------------------------------------------------------------------------------------------------------------------------------------------------------------------------------------|-------------------------------------------------------------------------------------------------------------------------------------------------|--|
| <u>ନ୍ତ</u> ୍ର ନ୍ୟୁଲ୍ଲ ଅନ୍ୟୁକ୍ର ଅନ୍ୟୁକ୍ର ଅନ୍ୟୁକ୍ତ | 63.5 m²                                                                                                                                         |  |
| 🖽 ᲡᲐᲪᲮᲝᲕᲠᲔᲑᲔᲚᲘ ᲤᲐᲠᲗᲘ                                                                                                                                                                                                                                                                                                                                                                                                                                                                                                                                                                                                                                                                                                                                                                                                                                                                                                                                                                                   | 53.7 m²                                                                                                                                         |  |
| <u>አት</u> საზაሜხულო ფართი                                                                                                                                                                                                                                                                                                                                                                                                                                                                                                                                                                                                                                                                                                                                                                                                                                                                                                                                                                              | 9.8 m²                                                                                                                                          |  |
| 1<br>1<br>1<br>1<br>1<br>1<br>1<br>1<br>1<br>1<br>1<br>1<br>1<br>1<br>1<br>1<br>1<br>1<br>1                                                                                                                                                                                                                                                                                                                                                                                                                                                                                                                                                                                                                                                                                                                                                                                                                                                                                                            | 4                                                                                                                                               |  |
| <u></u> ᲡᲐᲫᲘᲜᲔᲑᲔᲚᲘ                                                                                                                                                                                                                                                                                                                                                                                                                                                                                                                                                                                                                                                                                                                                                                                                                                                                                                                                                                                     | 1                                                                                                                                               |  |
| <u>3005</u> 201900                                                                                                                                                                                                                                                                                                                                                                                                                                                                                                                                                                                                                                                                                                                                                                                                                                                                                                                                                                                     | ᲛᲬᲕᲐᲜᲔ ᲙᲐᲠᲙᲐᲡᲘ                                                                                                                                  |  |
|                                                                                                                                                                                                                                                                                                                                                                                                                                                                                                                                                                                                                                                                                                                                                                                                                                                                                                                                                                                                        | <ul> <li>ფასი მოცემულია ერთიანი<br/>გადახდის შემთხვევაში</li> <li>სრული ფასი<br/>\$114,300</li> <li>ფასი (m<sup>2</sup>)<br/>\$1,800</li> </ul> |  |
| <ul> <li>info@ar.ge</li> <li>(995) 500 50 22 11 / (995) 500 50 22 33</li> </ul>                                                                                                                                                                                                                                                                                                                                                                                                                                                                                                                                                                                                                                                                                                                                                                                                                                                                                                                        | საცხოვრებელი ფართის ფასი ( m )<br>\$1,800                                                                                                       |  |
| <b>↓</b> ງຍາຍອາຍາມ ≧ະ                                                                                                                                                                                                                                                                                                                                                                                                                                                                                                                                                                                                                                                                                                                                                                                                                                                                                                                                                                                  | საზაფხულო ფართის ფასი ( m²)<br>\$1,800                                                                                                          |  |