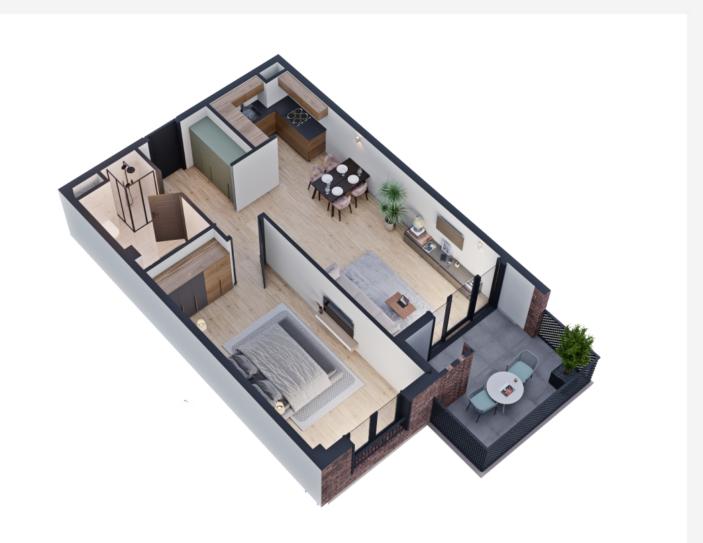

| ბ0ნა #412, ბლოკი C                                                                                                                                                                                                                                                                                                                                                                                                                                                                                                                                                                                                                                                                                                                                                                                                                                                                                                                                                                                     |                                                                                                                                                 |  |
|--------------------------------------------------------------------------------------------------------------------------------------------------------------------------------------------------------------------------------------------------------------------------------------------------------------------------------------------------------------------------------------------------------------------------------------------------------------------------------------------------------------------------------------------------------------------------------------------------------------------------------------------------------------------------------------------------------------------------------------------------------------------------------------------------------------------------------------------------------------------------------------------------------------------------------------------------------------------------------------------------------|-------------------------------------------------------------------------------------------------------------------------------------------------|--|
| <u>ନ୍ତ</u> ୍ର ନ୍ୟୁଲ୍ଲ ଅନ୍ୟୁକ୍ର ଅନ୍ୟୁକ୍ର ଅନ୍ୟୁକ୍ତ | 63.5 m²                                                                                                                                         |  |
| 🖽 ᲡᲐᲪᲮᲝᲕᲠᲔᲑᲔᲚᲘ ᲤᲐᲠᲗᲘ                                                                                                                                                                                                                                                                                                                                                                                                                                                                                                                                                                                                                                                                                                                                                                                                                                                                                                                                                                                   | 53.7 m²                                                                                                                                         |  |
| <u>አት</u> საზაሜხულო ფართი                                                                                                                                                                                                                                                                                                                                                                                                                                                                                                                                                                                                                                                                                                                                                                                                                                                                                                                                                                              | 9.8 m²                                                                                                                                          |  |
| 1<br>1<br>1<br>1<br>1<br>1<br>1<br>1<br>1<br>1<br>1<br>1<br>1<br>1<br>1<br>1<br>1<br>1<br>1                                                                                                                                                                                                                                                                                                                                                                                                                                                                                                                                                                                                                                                                                                                                                                                                                                                                                                            | 4                                                                                                                                               |  |
| <u></u> ᲡᲐᲫᲘᲜᲔᲑᲔᲚᲘ                                                                                                                                                                                                                                                                                                                                                                                                                                                                                                                                                                                                                                                                                                                                                                                                                                                                                                                                                                                     | 1                                                                                                                                               |  |
| <u>3005</u> 201900                                                                                                                                                                                                                                                                                                                                                                                                                                                                                                                                                                                                                                                                                                                                                                                                                                                                                                                                                                                     | ᲛᲬᲕᲐᲜᲔ ᲙᲐᲠᲙᲐᲡᲘ                                                                                                                                  |  |
|                                                                                                                                                                                                                                                                                                                                                                                                                                                                                                                                                                                                                                                                                                                                                                                                                                                                                                                                                                                                        | <ul> <li>ფასი მოცემულია ერთიანი<br/>გადახდის შემთხვევაში</li> <li>სრული ფასი<br/>\$114,300</li> <li>ფასი (m<sup>2</sup>)<br/>\$1,800</li> </ul> |  |
| <ul> <li>info@ar.ge</li> <li>(995) 500 50 22 11 / (995) 500 50 22 33</li> </ul>                                                                                                                                                                                                                                                                                                                                                                                                                                                                                                                                                                                                                                                                                                                                                                                                                                                                                                                        | საცხოვრებელი ფართის ფასი ( m )<br>\$1,800                                                                                                       |  |
| <b>↓</b> ງຍາຍອາຍາມ ≧ະ                                                                                                                                                                                                                                                                                                                                                                                                                                                                                                                                                                                                                                                                                                                                                                                                                                                                                                                                                                                  | საზაფხულო ფართის ფასი ( m²)<br>\$1,800                                                                                                          |  |