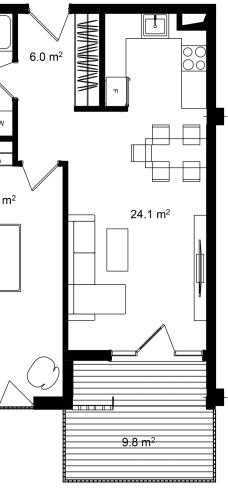

| ბ0ნა #412, ბლოკი C                                                                                                                                                                                                                                                                                                                                                                                                                                                                                                                                                                                                                                                                                                                                                                                                                                                                                                                                                                                     |                                                                                                                                                 |  |
|--------------------------------------------------------------------------------------------------------------------------------------------------------------------------------------------------------------------------------------------------------------------------------------------------------------------------------------------------------------------------------------------------------------------------------------------------------------------------------------------------------------------------------------------------------------------------------------------------------------------------------------------------------------------------------------------------------------------------------------------------------------------------------------------------------------------------------------------------------------------------------------------------------------------------------------------------------------------------------------------------------|-------------------------------------------------------------------------------------------------------------------------------------------------|--|
| <u>ନ୍ତ</u> ୍ର ନ୍ୟୁଲ୍ଲ ଅନ୍ୟୁକ୍ର ଅନ୍ୟୁକ୍ର ଅନ୍ୟୁକ୍ତ | 63.5 m²                                                                                                                                         |  |
| 🖽 ᲡᲐᲪᲮᲝᲕᲠᲔᲑᲔᲚᲘ ᲤᲐᲠᲗᲘ                                                                                                                                                                                                                                                                                                                                                                                                                                                                                                                                                                                                                                                                                                                                                                                                                                                                                                                                                                                   | 53.7 m²                                                                                                                                         |  |
| <u>አት</u> საზაሜხულო ფართი                                                                                                                                                                                                                                                                                                                                                                                                                                                                                                                                                                                                                                                                                                                                                                                                                                                                                                                                                                              | 9.8 m²                                                                                                                                          |  |
| 1<br>1<br>1<br>1<br>1<br>1<br>1<br>1<br>1<br>1<br>1<br>1<br>1<br>1<br>1<br>1<br>1<br>1<br>1                                                                                                                                                                                                                                                                                                                                                                                                                                                                                                                                                                                                                                                                                                                                                                                                                                                                                                            | 4                                                                                                                                               |  |
| <u></u> ᲡᲐᲫᲘᲜᲔᲑᲔᲚᲘ                                                                                                                                                                                                                                                                                                                                                                                                                                                                                                                                                                                                                                                                                                                                                                                                                                                                                                                                                                                     | 1                                                                                                                                               |  |
| <u>3005</u> 201900                                                                                                                                                                                                                                                                                                                                                                                                                                                                                                                                                                                                                                                                                                                                                                                                                                                                                                                                                                                     | ᲛᲬᲕᲐᲜᲔ ᲙᲐᲠᲙᲐᲡᲘ                                                                                                                                  |  |
|                                                                                                                                                                                                                                                                                                                                                                                                                                                                                                                                                                                                                                                                                                                                                                                                                                                                                                                                                                                                        | <ul> <li>ფასი მოცემულია ერთიანი<br/>გადახდის შემთხვევაში</li> <li>სრული ფასი<br/>\$114,300</li> <li>ფასი (m<sup>2</sup>)<br/>\$1,800</li> </ul> |  |
| <ul> <li>info@ar.ge</li> <li>(995) 500 50 22 11 / (995) 500 50 22 33</li> </ul>                                                                                                                                                                                                                                                                                                                                                                                                                                                                                                                                                                                                                                                                                                                                                                                                                                                                                                                        | საცხოვრებელი ფართის ფასი ( m )<br>\$1,800                                                                                                       |  |
| <b>↓</b> ງຍາຍອາຍາມ ≧ະ                                                                                                                                                                                                                                                                                                                                                                                                                                                                                                                                                                                                                                                                                                                                                                                                                                                                                                                                                                                  | საზაფხულო ფართის ფასი ( m²)<br>\$1,800                                                                                                          |  |