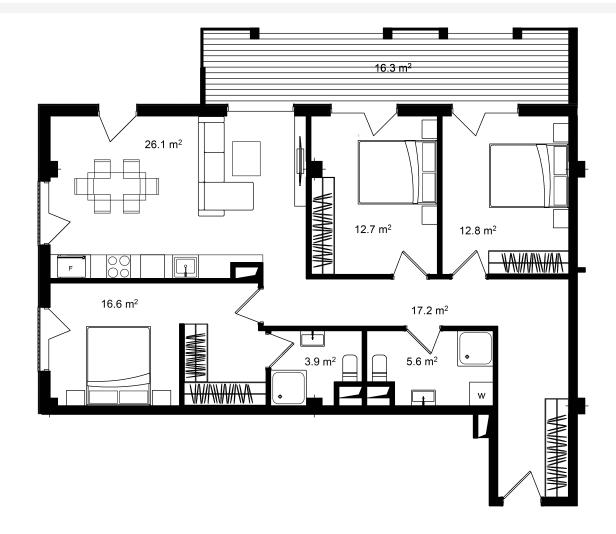

| ბინა #508, ბლოკი C                                                              |                                                                                                                                                 |
|---------------------------------------------------------------------------------|-------------------------------------------------------------------------------------------------------------------------------------------------|
| <u></u>                                                                         | 114 m²                                                                                                                                          |
| 💭 ᲡᲐᲪᲮᲝᲕᲠᲔᲑᲔᲚᲘ ᲤᲐᲠᲗᲘ                                                            | 97.7 m²                                                                                                                                         |
| ትርጉ የአንሜ የመረጉ የአን                           | 16.3 m²                                                                                                                                         |
| ይታም የንምሀ                                                                        | 5                                                                                                                                               |
| <u></u> ᲡᲐᲫᲘᲜᲔᲑᲔᲚᲘ                                                              | 3                                                                                                                                               |
| <u>3</u> M6Q0803                                                                | ᲛᲬᲕᲐᲜᲔ ᲙᲐᲠᲙᲐᲡᲘ                                                                                                                                  |
|                                                                                 | <ul> <li>ფასი მოცემულია ერთიანი<br/>გადახდის შემთხვევაში</li> <li>სრული ფასი<br/>\$193,800</li> <li>ფასი (m<sup>2</sup>)<br/>\$1,700</li> </ul> |
| <ul> <li>info@ar.ge</li> <li>(995) 500 50 22 11 / (995) 500 50 22 33</li> </ul> | საცხოვრებელი ფართის ფასი ( m )<br>\$1,700                                                                                                       |
| <b>→ &gt; &gt; &gt; &gt; &gt; &gt; &gt; &gt; &gt; &gt;</b>                      | საზაფხულო ფართის ფასი ( m²)<br>\$1,700                                                                                                          |