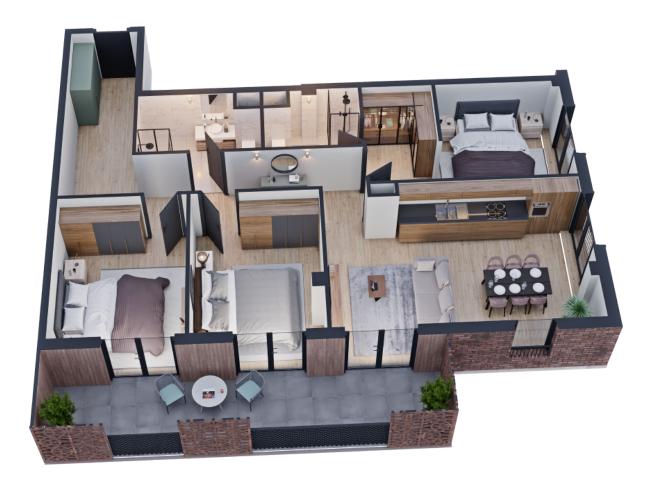

| ბინა #508, ბლოკი C                                                              |                                                                                                                                                 |
|---------------------------------------------------------------------------------|-------------------------------------------------------------------------------------------------------------------------------------------------|
| <u></u>                                                                         | 114 m²                                                                                                                                          |
| 💭 ᲡᲐᲪᲮᲝᲕᲠᲔᲑᲔᲚᲘ ᲤᲐᲠᲗᲘ                                                            | 97.7 m²                                                                                                                                         |
| ትርጉ የአንሜ የመረጉ የአን                           | 16.3 m²                                                                                                                                         |
| ይታም የንምሀ                                                                        | 5                                                                                                                                               |
| <u></u> ᲡᲐᲫᲘᲜᲔᲑᲔᲚᲘ                                                              | 3                                                                                                                                               |
| <u>3</u> M6Q0803                                                                | ᲛᲬᲕᲐᲜᲔ ᲙᲐᲠᲙᲐᲡᲘ                                                                                                                                  |
|                                                                                 | <ul> <li>ფასი მოცემულია ერთიანი<br/>გადახდის შემთხვევაში</li> <li>სრული ფასი<br/>\$193,800</li> <li>ფასი (m<sup>2</sup>)<br/>\$1,700</li> </ul> |
| <ul> <li>info@ar.ge</li> <li>(995) 500 50 22 11 / (995) 500 50 22 33</li> </ul> | საცხოვრებელი ფართის ფასი ( m )<br>\$1,700                                                                                                       |
| <b>→ &gt; &gt; &gt; &gt; &gt; &gt; &gt; &gt; &gt; &gt;</b>                      | საზაფხულო ფართის ფასი ( m²)<br>\$1,700                                                                                                          |