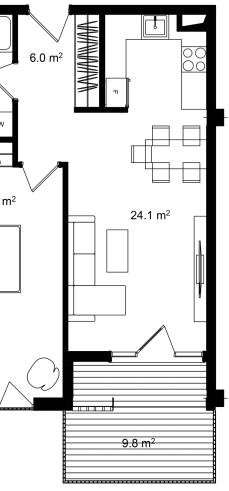

| ბ0ნა #413, ბლოკი C                                                                                                                                                                                                                                                                                                                                                                                                                                                                                                                                              |                                                                                                                                                                                                         |  |
|-----------------------------------------------------------------------------------------------------------------------------------------------------------------------------------------------------------------------------------------------------------------------------------------------------------------------------------------------------------------------------------------------------------------------------------------------------------------------------------------------------------------------------------------------------------------|---------------------------------------------------------------------------------------------------------------------------------------------------------------------------------------------------------|--|
| <u>ନ୍ତ</u> ୍ର ନ୍ୟୁଲ୍ଲ ଅନ୍ୟୁକ୍ର ଅନ୍ୟୁକ୍ତ ଅନ୍ୟୁକ୍ତ ଅନ୍ୟୁ                                                                                                                                                                                                                                                                                                                                                                                                                                                                                                          | 63.5 m²                                                                                                                                                                                                 |  |
| ᲚᲚ ᲡᲐᲪᲮᲝᲕᲠᲔᲑᲔᲚᲘ ᲤᲐᲠᲗᲘ                                                                                                                                                                                                                                                                                                                                                                                                                                                                                                                                           | 53.7 m²                                                                                                                                                                                                 |  |
| <u>ନ୍</u> ରୁ । ୧୯୫୦ ଅଟି ଅନ୍ୟର୍ଭ | 9.8 m²                                                                                                                                                                                                  |  |
| <u></u> <u> </u>                                                                                                                                                                                                                                                                                                                                                                                                                                                                        | 4                                                                                                                                                                                                       |  |
| <u></u> ᲡᲐᲫᲘᲜᲔᲑᲔᲚᲘ                                                                                                                                                                                                                                                                                                                                                                                                                                                                                                                                              | 1                                                                                                                                                                                                       |  |
| <u>3005</u> 00000                                                                                                                                                                                                                                                                                                                                                                                                                                                                                                                                               | ᲛᲬᲕᲐᲜᲔ ᲙᲐᲠᲙᲐᲡᲘ                                                                                                                                                                                          |  |
|                                                                                                                                                                                                                                                                                                                                                                                                                                                                                                                                                                 | <ul> <li>თვასი მოცემულია ერთიანი<br/>გადახდის შემთხვევაში</li> <li>სრული ფასი<br/>\$114,300</li> <li>ფასი (m<sup>2</sup>)</li> <li>\$1,800</li> <li>საცხოვრებელი ფართის ფასი (m)<br/>\$1,800</li> </ul> |  |
| <ul> <li>info@ar.ge</li> <li>(995) 500 50 22 11 / (995) 500 50 22 33</li> </ul>                                                                                                                                                                                                                                                                                                                                                                                                                                                                                 |                                                                                                                                                                                                         |  |
|                                                                                                                                                                                                                                                                                                                                                                                                                                                                                                                                                                 | საზაფხულო ფართის ფასი ( m²)<br>\$1,800                                                                                                                                                                  |  |