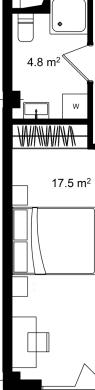

| ბ0ნა #413, ბლოკი C                                                                                                                                                                                                                                                                                                                                                                                                                                                                                                                                              |                                                                                                                                                                                                         |  |
|-----------------------------------------------------------------------------------------------------------------------------------------------------------------------------------------------------------------------------------------------------------------------------------------------------------------------------------------------------------------------------------------------------------------------------------------------------------------------------------------------------------------------------------------------------------------|---------------------------------------------------------------------------------------------------------------------------------------------------------------------------------------------------------|--|
| <u>ନ୍ତ</u> ୍ର ନ୍ୟୁଲ୍ଲ ଅନ୍ୟୁକ୍ର ଅନ୍ୟୁକ୍ତ ଅନ୍ୟୁକ୍ତ ଅନ୍ୟୁ                                                                                                                                                                                                                                                                                                                                                                                                                                                                                                          | 63.5 m²                                                                                                                                                                                                 |  |
| ᲚᲚ ᲡᲐᲪᲮᲝᲕᲠᲔᲑᲔᲚᲘ ᲤᲐᲠᲗᲘ                                                                                                                                                                                                                                                                                                                                                                                                                                                                                                                                           | 53.7 m²                                                                                                                                                                                                 |  |
| <u>ନ୍</u> ରୁ । ୧୯୫୦ ଅଟି ଅନ୍ୟର୍ଭ | 9.8 m²                                                                                                                                                                                                  |  |
| <u></u> <u> </u>                                                                                                                                                                                                                                                                                                                                                                                                                                                                        | 4                                                                                                                                                                                                       |  |
| <u></u> ᲡᲐᲫᲘᲜᲔᲑᲔᲚᲘ                                                                                                                                                                                                                                                                                                                                                                                                                                                                                                                                              | 1                                                                                                                                                                                                       |  |
| <u>3005</u> 00000                                                                                                                                                                                                                                                                                                                                                                                                                                                                                                                                               | ᲛᲬᲕᲐᲜᲔ ᲙᲐᲠᲙᲐᲡᲘ                                                                                                                                                                                          |  |
|                                                                                                                                                                                                                                                                                                                                                                                                                                                                                                                                                                 | <ul> <li>თვასი მოცემულია ერთიანი<br/>გადახდის შემთხვევაში</li> <li>სრული ფასი<br/>\$114,300</li> <li>ფასი (m<sup>2</sup>)</li> <li>\$1,800</li> <li>საცხოვრებელი ფართის ფასი (m)<br/>\$1,800</li> </ul> |  |
| <ul> <li>info@ar.ge</li> <li>(995) 500 50 22 11 / (995) 500 50 22 33</li> </ul>                                                                                                                                                                                                                                                                                                                                                                                                                                                                                 |                                                                                                                                                                                                         |  |
|                                                                                                                                                                                                                                                                                                                                                                                                                                                                                                                                                                 | საზაფხულო ფართის ფასი ( m²)<br>\$1,800                                                                                                                                                                  |  |