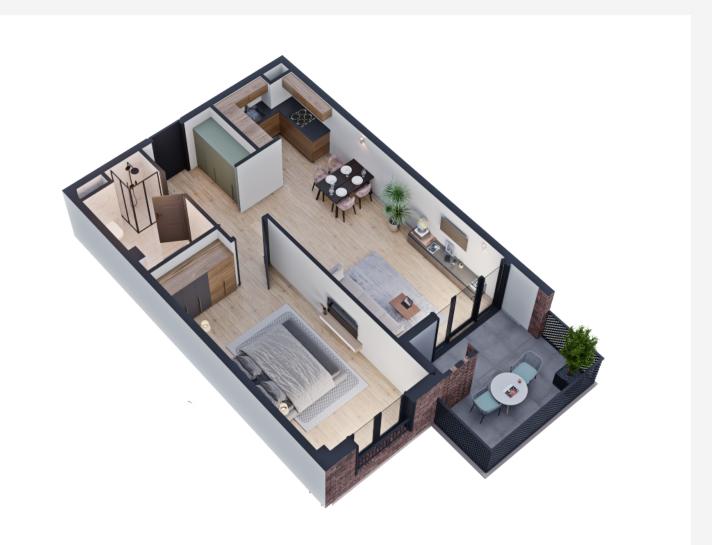

| ბ0ნა #413, ბლოკი C                                                                                                                                                                                                                                                                                                                                                                                                                                                                                                                                              |                                                                                                                                                                                                         |  |
|-----------------------------------------------------------------------------------------------------------------------------------------------------------------------------------------------------------------------------------------------------------------------------------------------------------------------------------------------------------------------------------------------------------------------------------------------------------------------------------------------------------------------------------------------------------------|---------------------------------------------------------------------------------------------------------------------------------------------------------------------------------------------------------|--|
| <u>ନ୍ତ</u> ୍ର ନ୍ୟୁଲ୍ଲ ଅନ୍ୟୁକ୍ର ଅନ୍ୟୁକ୍ତ ଅନ୍ୟୁକ୍ତ ଅନ୍ୟୁ                                                                                                                                                                                                                                                                                                                                                                                                                                                                                                          | 63.5 m²                                                                                                                                                                                                 |  |
| ᲚᲚ ᲡᲐᲪᲮᲝᲕᲠᲔᲑᲔᲚᲘ ᲤᲐᲠᲗᲘ                                                                                                                                                                                                                                                                                                                                                                                                                                                                                                                                           | 53.7 m²                                                                                                                                                                                                 |  |
| <u>ନ୍</u> ରୁ । ୧୯୫୦ ଅଟି ଅନ୍ୟର୍ଭ | 9.8 m²                                                                                                                                                                                                  |  |
| <u></u> <u> </u>                                                                                                                                                                                                                                                                                                                                                                                                                                                                        | 4                                                                                                                                                                                                       |  |
| <u></u> ᲡᲐᲫᲘᲜᲔᲑᲔᲚᲘ                                                                                                                                                                                                                                                                                                                                                                                                                                                                                                                                              | 1                                                                                                                                                                                                       |  |
| <u>3005</u> 00000                                                                                                                                                                                                                                                                                                                                                                                                                                                                                                                                               | ᲛᲬᲕᲐᲜᲔ ᲙᲐᲠᲙᲐᲡᲘ                                                                                                                                                                                          |  |
|                                                                                                                                                                                                                                                                                                                                                                                                                                                                                                                                                                 | <ul> <li>თვასი მოცემულია ერთიანი<br/>გადახდის შემთხვევაში</li> <li>სრული ფასი<br/>\$114,300</li> <li>ფასი (m<sup>2</sup>)</li> <li>\$1,800</li> <li>საცხოვრებელი ფართის ფასი (m)<br/>\$1,800</li> </ul> |  |
| <ul> <li>info@ar.ge</li> <li>(995) 500 50 22 11 / (995) 500 50 22 33</li> </ul>                                                                                                                                                                                                                                                                                                                                                                                                                                                                                 |                                                                                                                                                                                                         |  |
|                                                                                                                                                                                                                                                                                                                                                                                                                                                                                                                                                                 | საზაფხულო ფართის ფასი ( m²)<br>\$1,800                                                                                                                                                                  |  |