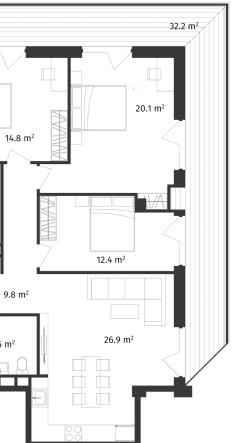

## ბინა *#* 53, ბლოკი A

| L ᲡᲠᲣᲚᲘ ᲤᲐᲠᲗᲘ                                                                                        | 128.2 m²                                                                                                                                        |
|------------------------------------------------------------------------------------------------------|-------------------------------------------------------------------------------------------------------------------------------------------------|
| 🖽 ᲡᲐᲪᲮᲝᲕᲠᲔᲑᲔᲚᲘ ᲤᲐᲠᲗᲘ                                                                                 | 96.4 m²                                                                                                                                         |
| <u>ନ୍</u> ରୁ ୧୦୦୫୦ଅଅଅଲ ଅର୍ଦ୍ଦରାନ                                                                     | 31.8 m²                                                                                                                                         |
| <b>፲</b> ፻፹ ሀህጥመንლበ                                                                                  | 3                                                                                                                                               |
| <u></u> ᲡᲐᲫᲘᲜᲔᲑᲔᲚᲘ                                                                                   | 3                                                                                                                                               |
| <u>3005</u> 201900                                                                                   | ᲛᲬᲕᲐᲜᲔ ᲙᲐᲠᲙᲐᲡᲘ                                                                                                                                  |
|                                                                                                      | <ul> <li>ვასი მოცემულია ერთიანი<br/>გადახდის შემთხვევაში</li> <li>სრული ფასი<br/>\$213,220</li> <li>ფასი (m<sup>2</sup>)<br/>\$1,750</li> </ul> |
| <ul> <li>info@ar.ge</li> <li>(995) 500 50 22 11 / (995) 500 50 22 33</li> </ul>                      | საცხოვრებელი ფართის ფასი ( m )<br>\$1,750                                                                                                       |
| <u>, ງຍາຍເຄີຍ</u><br>ຍາຍ<br>ຍາຍ<br>ຍັບ<br>ຍັບ<br>ຍັບ<br>ຍັບ<br>ຍັບ<br>ຍັບ<br>ຍັບ<br>ຍັບ<br>ຍັບ<br>ຍັ | საზაფხულო ფართის ფასი ( m²)<br>\$1,400                                                                                                          |