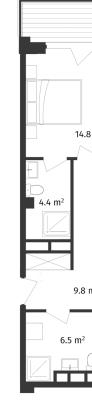

## ბინა *#* 53, ბლოკი A

| L ᲡᲠᲣᲚᲘ ᲤᲐᲠᲗᲘ                                                                                        | 128.2 m²                                                                                                                                        |
|------------------------------------------------------------------------------------------------------|-------------------------------------------------------------------------------------------------------------------------------------------------|
| 🖽 ᲡᲐᲪᲮᲝᲕᲠᲔᲑᲔᲚᲘ ᲤᲐᲠᲗᲘ                                                                                 | 96.4 m²                                                                                                                                         |
| <u>ନ୍</u> ରୁ ୧୦୦୫୦ଅଅଅଲ ଅର୍ଦ୍ଦରାନ                                                                     | 31.8 m²                                                                                                                                         |
| <b>፲</b> ፻፹ ሀህጥመንლበ                                                                                  | 3                                                                                                                                               |
| <u></u> ᲡᲐᲫᲘᲜᲔᲑᲔᲚᲘ                                                                                   | 3                                                                                                                                               |
| <u>3005</u> 201900                                                                                   | ᲛᲬᲕᲐᲜᲔ ᲙᲐᲠᲙᲐᲡᲘ                                                                                                                                  |
|                                                                                                      | <ul> <li>ვასი მოცემულია ერთიანი<br/>გადახდის შემთხვევაში</li> <li>სრული ფასი<br/>\$213,220</li> <li>ფასი (m<sup>2</sup>)<br/>\$1,750</li> </ul> |
| <ul> <li>info@ar.ge</li> <li>(995) 500 50 22 11 / (995) 500 50 22 33</li> </ul>                      | საცხოვრებელი ფართის ფასი ( m )<br>\$1,750                                                                                                       |
| <u>, ງຍາຍເຄີຍ</u><br>ຍາຍ<br>ຍາຍ<br>ຍັບ<br>ຍັບ<br>ຍັບ<br>ຍັບ<br>ຍັບ<br>ຍັບ<br>ຍັບ<br>ຍັບ<br>ຍັບ<br>ຍັ | საზაფხულო ფართის ფასი ( m²)<br>\$1,400                                                                                                          |