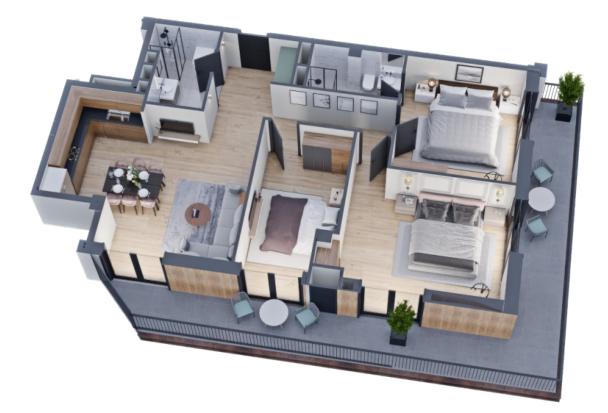

## ბინა *#* 53, ბლოკი A

| L ᲡᲠᲣᲚᲘ ᲤᲐᲠᲗᲘ                                                                                        | 128.2 m²                                                                                                                                        |
|------------------------------------------------------------------------------------------------------|-------------------------------------------------------------------------------------------------------------------------------------------------|
| 🖽 ᲡᲐᲪᲮᲝᲕᲠᲔᲑᲔᲚᲘ ᲤᲐᲠᲗᲘ                                                                                 | 96.4 m²                                                                                                                                         |
| <u>ନ୍</u> ରୁ ୧୦୦୫୦ଅଅଅଲ ଅର୍ଦ୍ଦରାନ                                                                     | 31.8 m²                                                                                                                                         |
| <b>፲</b> ፻፹ ሀህጥመንლበ                                                                                  | 3                                                                                                                                               |
| <u></u> ᲡᲐᲫᲘᲜᲔᲑᲔᲚᲘ                                                                                   | 3                                                                                                                                               |
| <u>3005</u> 201900                                                                                   | ᲛᲬᲕᲐᲜᲔ ᲙᲐᲠᲙᲐᲡᲘ                                                                                                                                  |
|                                                                                                      | <ul> <li>ვასი მოცემულია ერთიანი<br/>გადახდის შემთხვევაში</li> <li>სრული ფასი<br/>\$213,220</li> <li>ფასი (m<sup>2</sup>)<br/>\$1,750</li> </ul> |
| <ul> <li>info@ar.ge</li> <li>(995) 500 50 22 11 / (995) 500 50 22 33</li> </ul>                      | საცხოვრებელი ფართის ფასი ( m )<br>\$1,750                                                                                                       |
| <u>, ງຍາຍເຄີຍ</u><br>ຍາຍ<br>ຍາຍ<br>ຍັບ<br>ຍັບ<br>ຍັບ<br>ຍັບ<br>ຍັບ<br>ຍັບ<br>ຍັບ<br>ຍັບ<br>ຍັບ<br>ຍັ | საზაფხულო ფართის ფასი ( m²)<br>\$1,400                                                                                                          |