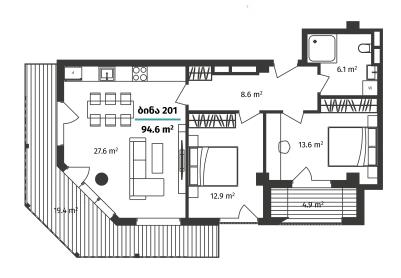

| ბ0ნა #201, ბლოკი B                                                              |                                                                                                                                                 |
|---------------------------------------------------------------------------------|-------------------------------------------------------------------------------------------------------------------------------------------------|
| <u>ନ</u> ୍ଦ୍ର ୧୬୦୦ ଅଧିକରାନ                                                      | 94.6 m²                                                                                                                                         |
| 📖 ᲡᲐᲪᲮᲝᲕᲠᲔᲑᲔᲚᲘ ᲤᲐᲠᲗᲘ                                                            | 70.2 m <sup>2</sup>                                                                                                                             |
| <u>১</u> ᲡᲐᲒᲐᲤᲮᲣᲚᲝ ᲤᲐᲠᲗᲘ                                                        | 24.4 m²                                                                                                                                         |
| <u> </u>                                                                        | 2                                                                                                                                               |
| <u></u> ᲡᲐᲫᲘᲜᲔᲑᲔᲚᲘ                                                              | 2                                                                                                                                               |
| <u>3</u> 05Q0600                                                                | ᲛᲬᲕᲐᲜᲔ ᲙᲐᲠᲙᲐᲡᲘ                                                                                                                                  |
|                                                                                 | <ul> <li>ფასი მოცემულია ერთიანი<br/>გადახდის შემთხვევაში</li> <li>სრული ფასი<br/>\$160,820</li> <li>ფასი (m<sup>2</sup>)<br/>\$1,700</li> </ul> |
| <ul> <li>info@ar.ge</li> <li>(995) 500 50 22 11 / (995) 500 50 22 33</li> </ul> | საცხოვრებელი ფართის ფასი ( m )<br>\$1,700                                                                                                       |
| <b>ບ</b> ັງຍາຍອາຍານ ≣ະ                                                          | საზაფხულო ფართის ფასი ( m²)<br>\$1,700                                                                                                          |