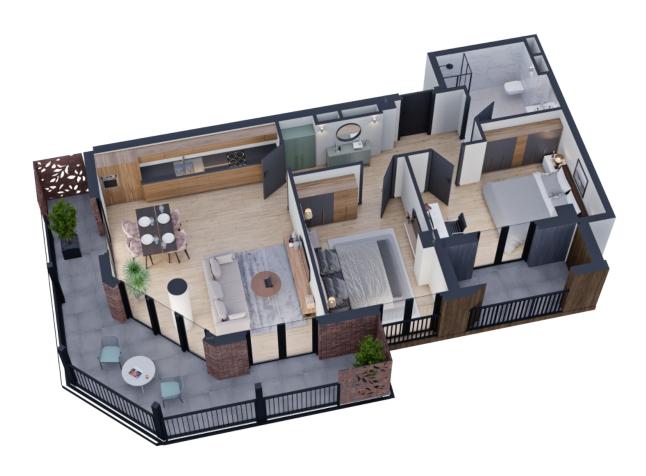

| ბ0ნა #201, ბლოკი B                                                              |                                                                                                                                                 |
|---------------------------------------------------------------------------------|-------------------------------------------------------------------------------------------------------------------------------------------------|
| <u>ନ</u> ୍ଦ୍ର ୧୬୦୦ ଅଧିକରାନ                                                      | 94.6 m²                                                                                                                                         |
| 📖 ᲡᲐᲪᲮᲝᲕᲠᲔᲑᲔᲚᲘ ᲤᲐᲠᲗᲘ                                                            | 70.2 m <sup>2</sup>                                                                                                                             |
| <u>১</u> ᲡᲐᲒᲐᲤᲮᲣᲚᲝ ᲤᲐᲠᲗᲘ                                                        | 24.4 m²                                                                                                                                         |
| <u> </u>                                                                        | 2                                                                                                                                               |
| <u></u> ᲡᲐᲫᲘᲜᲔᲑᲔᲚᲘ                                                              | 2                                                                                                                                               |
| <u>3</u> 05Q0600                                                                | ᲛᲬᲕᲐᲜᲔ ᲙᲐᲠᲙᲐᲡᲘ                                                                                                                                  |
|                                                                                 | <ul> <li>ფასი მოცემულია ერთიანი<br/>გადახდის შემთხვევაში</li> <li>სრული ფასი<br/>\$160,820</li> <li>ფასი (m<sup>2</sup>)<br/>\$1,700</li> </ul> |
| <ul> <li>info@ar.ge</li> <li>(995) 500 50 22 11 / (995) 500 50 22 33</li> </ul> | საცხოვრებელი ფართის ფასი ( m )<br>\$1,700                                                                                                       |
| <b>ບ</b> ັງຍາຍອາຍານ ≣ະ                                                          | საზაფხულო ფართის ფასი ( m²)<br>\$1,700                                                                                                          |