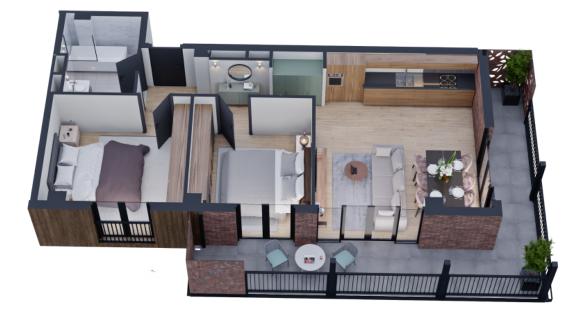

| ბ0ნა #103, ბლოკი B                                                              |                                                                                                             |
|---------------------------------------------------------------------------------|-------------------------------------------------------------------------------------------------------------|
| LA UMJᲚN ᲤᲐᲠᲗN                                                                  | 85.7 m²                                                                                                     |
| 💭 ᲡᲐᲪᲮᲝᲕᲠᲔᲑᲔᲚᲘ ᲤᲐᲠᲗᲘ                                                            | 63.8 m²                                                                                                     |
| <u>Ა</u> ᲡᲐᲒᲐᲤᲮᲣᲚᲝ ᲤᲐᲠᲗᲘ                                                        | 21.9 m²                                                                                                     |
| ፲ <sup>፲፻፹</sup> ሀህᲠᲗᲣᲚᲘ                                                        | 1                                                                                                           |
| <u></u> ᲡᲐᲫᲘᲜᲔᲑᲔᲚᲘ                                                              | 2                                                                                                           |
| 50000000 JM5                                                                    | ᲛᲬᲕᲐᲜᲔ ᲙᲐᲠᲙᲐᲡᲘ                                                                                              |
|                                                                                 | <i>i</i> ფასი მოცემულია ერთიანი<br>გადახდის შემთხვევაში<br>სრული ფასი<br>\$141,405<br>ფასი ( m²)<br>\$1,650 |
| <ul> <li>info@ar.ge</li> <li>(995) 500 50 22 11 / (995) 500 50 22 33</li> </ul> | ↓ 1,000<br>საცხოვრებელი ფართის ფასი ( m )<br>\$1,650                                                        |
| <u>, ງຍາຍອາຍາມ</u><br>ອີຮັ                                                      | საზაფხულო ფართის ფასი ( m²)<br>\$1,650                                                                      |