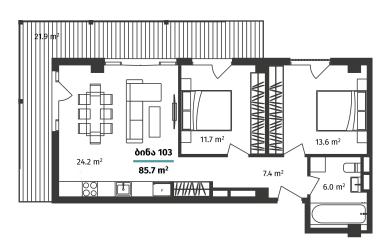

| ბ0ნა #103, ბლოკი B                                                              |                                                                                                             |
|---------------------------------------------------------------------------------|-------------------------------------------------------------------------------------------------------------|
| LA UMJᲚN ᲤᲐᲠᲗN                                                                  | 85.7 m²                                                                                                     |
| 💭 ᲡᲐᲪᲮᲝᲕᲠᲔᲑᲔᲚᲘ ᲤᲐᲠᲗᲘ                                                            | 63.8 m²                                                                                                     |
| <u>Ა</u> ᲡᲐᲒᲐᲤᲮᲣᲚᲝ ᲤᲐᲠᲗᲘ                                                        | 21.9 m²                                                                                                     |
| ፲ <sup>፲፻፹</sup> ሀህᲠᲗᲣᲚᲘ                                                        | 1                                                                                                           |
| <u></u> ᲡᲐᲫᲘᲜᲔᲑᲔᲚᲘ                                                              | 2                                                                                                           |
| 50000000 JM5                                                                    | ᲛᲬᲕᲐᲜᲔ ᲙᲐᲠᲙᲐᲡᲘ                                                                                              |
|                                                                                 | <i>i</i> ფასი მოცემულია ერთიანი<br>გადახდის შემთხვევაში<br>სრული ფასი<br>\$141,405<br>ფასი ( m²)<br>\$1,650 |
| <ul> <li>info@ar.ge</li> <li>(995) 500 50 22 11 / (995) 500 50 22 33</li> </ul> | ↓ 1,000<br>საცხოვრებელი ფართის ფასი ( m )<br>\$1,650                                                        |
| <u>, ງຍາຍອາຍາມ</u><br>ອີຮັ                                                      | საზაფხულო ფართის ფასი ( m²)<br>\$1,650                                                                      |