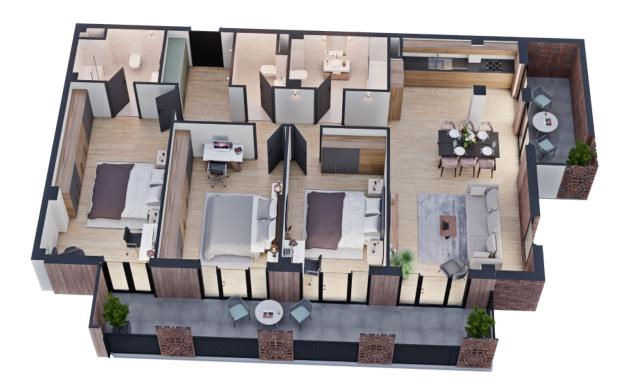

| ბინა #307, ბლოკი C                                                                                                                                                                                                                                                                                                                                                                                                                                                                                                                                                                                                                                                                                                                                                                                                                                                                                                                                                                                                                                                                                                                                                                                                                                                                                                                                                                                                                                                                                                                                                                                                                                                                       |                                                                                                             |
|------------------------------------------------------------------------------------------------------------------------------------------------------------------------------------------------------------------------------------------------------------------------------------------------------------------------------------------------------------------------------------------------------------------------------------------------------------------------------------------------------------------------------------------------------------------------------------------------------------------------------------------------------------------------------------------------------------------------------------------------------------------------------------------------------------------------------------------------------------------------------------------------------------------------------------------------------------------------------------------------------------------------------------------------------------------------------------------------------------------------------------------------------------------------------------------------------------------------------------------------------------------------------------------------------------------------------------------------------------------------------------------------------------------------------------------------------------------------------------------------------------------------------------------------------------------------------------------------------------------------------------------------------------------------------------------|-------------------------------------------------------------------------------------------------------------|
| L რ ነ ლ በ ფ ა რ თ በ                                                                                                                                                                                                                                                                                                                                                                                                                                                                                                                                                                                                                                                                                                                                                                                                                                                                                                                                                                                                                                                                                                                                                                                                                                                                                                                                                                                                                                                                                                                                                                                                                                                                      | 156.5 m²                                                                                                    |
| 💭 ᲡᲐᲪᲮᲝᲕᲠᲔᲑᲔᲚᲘ ᲤᲐᲠᲗᲘ                                                                                                                                                                                                                                                                                                                                                                                                                                                                                                                                                                                                                                                                                                                                                                                                                                                                                                                                                                                                                                                                                                                                                                                                                                                                                                                                                                                                                                                                                                                                                                                                                                                                     | 126.1 m²                                                                                                    |
| LOSO BUTTO BORDON   LOSO BUTTO   LOSO BUTTO   LOSO BUTTO   LOSO   L | 30.4 m²                                                                                                     |
| <b>፲፲፲</b>                                                                                                                                                                                                                                                                                                                                                                                                                                                                                                                                                                                                                                                                                                                                                                                                                                                                                                                                                                                                                                                                                                                                                                                                                                                                                                                                                                                                                                                                                                                                                                                                                                                                               | 3                                                                                                           |
| <u></u> ᲡᲐᲫᲘᲜᲔᲑᲔᲚᲘ                                                                                                                                                                                                                                                                                                                                                                                                                                                                                                                                                                                                                                                                                                                                                                                                                                                                                                                                                                                                                                                                                                                                                                                                                                                                                                                                                                                                                                                                                                                                                                                                                                                                       | 3                                                                                                           |
| <u>3005</u> 20000                                                                                                                                                                                                                                                                                                                                                                                                                                                                                                                                                                                                                                                                                                                                                                                                                                                                                                                                                                                                                                                                                                                                                                                                                                                                                                                                                                                                                                                                                                                                                                                                                                                                        | ᲛᲬᲕᲐᲜᲔ ᲙᲐᲠᲙᲐᲡᲘ                                                                                              |
|                                                                                                                                                                                                                                                                                                                                                                                                                                                                                                                                                                                                                                                                                                                                                                                                                                                                                                                                                                                                                                                                                                                                                                                                                                                                                                                                                                                                                                                                                                                                                                                                                                                                                          | <i>i</i> ფასი მოცემულია ერთიანი<br>გადახდის შემთხვევაში<br>სრული ფასი<br>\$258,225<br>ფასი ( m²)<br>\$1,650 |
| <pre>info@ar.ge (995) 500 50 22 11 / (995) 500 50 22 33</pre>                                                                                                                                                                                                                                                                                                                                                                                                                                                                                                                                                                                                                                                                                                                                                                                                                                                                                                                                                                                                                                                                                                                                                                                                                                                                                                                                                                                                                                                                                                                                                                                                                            | საცხოვრებელი ფართის ფასი ( m )<br>\$1,650                                                                   |
| <u>, ) 200000000000000000000000000000000000</u>                                                                                                                                                                                                                                                                                                                                                                                                                                                                                                                                                                                                                                                                                                                                                                                                                                                                                                                                                                                                                                                                                                                                                                                                                                                                                                                                                                                                                                                                                                                                                                                                                                          | საზაფხულო ფართის ფასი ( m²)<br>\$1,650                                                                      |