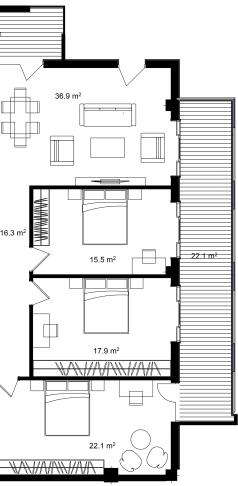

| ბინა #307, ბლოკი C                                                                                                                                                                                                                                                                                                                                                                                                                                                                                                                                                                                                                                                                                                                                                                                                                                                                                                                                                                                                                                                                                                                                                                                                                                                                                                                                                                                                                                                                                                                                                                                                                                                                       |                                                                                                             |
|------------------------------------------------------------------------------------------------------------------------------------------------------------------------------------------------------------------------------------------------------------------------------------------------------------------------------------------------------------------------------------------------------------------------------------------------------------------------------------------------------------------------------------------------------------------------------------------------------------------------------------------------------------------------------------------------------------------------------------------------------------------------------------------------------------------------------------------------------------------------------------------------------------------------------------------------------------------------------------------------------------------------------------------------------------------------------------------------------------------------------------------------------------------------------------------------------------------------------------------------------------------------------------------------------------------------------------------------------------------------------------------------------------------------------------------------------------------------------------------------------------------------------------------------------------------------------------------------------------------------------------------------------------------------------------------|-------------------------------------------------------------------------------------------------------------|
| L რ ነ ლ በ ფ ა რ თ በ                                                                                                                                                                                                                                                                                                                                                                                                                                                                                                                                                                                                                                                                                                                                                                                                                                                                                                                                                                                                                                                                                                                                                                                                                                                                                                                                                                                                                                                                                                                                                                                                                                                                      | 156.5 m²                                                                                                    |
| 💭 ᲡᲐᲪᲮᲝᲕᲠᲔᲑᲔᲚᲘ ᲤᲐᲠᲗᲘ                                                                                                                                                                                                                                                                                                                                                                                                                                                                                                                                                                                                                                                                                                                                                                                                                                                                                                                                                                                                                                                                                                                                                                                                                                                                                                                                                                                                                                                                                                                                                                                                                                                                     | 126.1 m²                                                                                                    |
| LOSO BUTTO BORDON   LOSO BUTTO   LOSO BUTTO   LOSO BUTTO   LOSO   L | 30.4 m²                                                                                                     |
| <b>፲፲፲</b>                                                                                                                                                                                                                                                                                                                                                                                                                                                                                                                                                                                                                                                                                                                                                                                                                                                                                                                                                                                                                                                                                                                                                                                                                                                                                                                                                                                                                                                                                                                                                                                                                                                                               | 3                                                                                                           |
| <u></u> ᲡᲐᲫᲘᲜᲔᲑᲔᲚᲘ                                                                                                                                                                                                                                                                                                                                                                                                                                                                                                                                                                                                                                                                                                                                                                                                                                                                                                                                                                                                                                                                                                                                                                                                                                                                                                                                                                                                                                                                                                                                                                                                                                                                       | 3                                                                                                           |
| <u>3005</u> 20000                                                                                                                                                                                                                                                                                                                                                                                                                                                                                                                                                                                                                                                                                                                                                                                                                                                                                                                                                                                                                                                                                                                                                                                                                                                                                                                                                                                                                                                                                                                                                                                                                                                                        | ᲛᲬᲕᲐᲜᲔ ᲙᲐᲠᲙᲐᲡᲘ                                                                                              |
|                                                                                                                                                                                                                                                                                                                                                                                                                                                                                                                                                                                                                                                                                                                                                                                                                                                                                                                                                                                                                                                                                                                                                                                                                                                                                                                                                                                                                                                                                                                                                                                                                                                                                          | <i>i</i> ფასი მოცემულია ერთიანი<br>გადახდის შემთხვევაში<br>სრული ფასი<br>\$258,225<br>ფასი ( m²)<br>\$1,650 |
| <pre>info@ar.ge (995) 500 50 22 11 / (995) 500 50 22 33</pre>                                                                                                                                                                                                                                                                                                                                                                                                                                                                                                                                                                                                                                                                                                                                                                                                                                                                                                                                                                                                                                                                                                                                                                                                                                                                                                                                                                                                                                                                                                                                                                                                                            | საცხოვრებელი ფართის ფასი ( m )<br>\$1,650                                                                   |
| <u>, ) 200000000000000000000000000000000000</u>                                                                                                                                                                                                                                                                                                                                                                                                                                                                                                                                                                                                                                                                                                                                                                                                                                                                                                                                                                                                                                                                                                                                                                                                                                                                                                                                                                                                                                                                                                                                                                                                                                          | საზაფხულო ფართის ფასი ( m²)<br>\$1,650                                                                      |