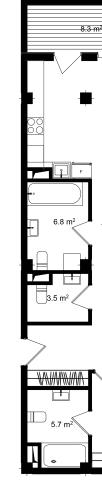

| ბინა #307, ბლოკი C                                                                                                                                                                                                                                                                                                                                                                                                                                                                                                                                                                                                                                                                                                                                                                                                                                                                                                                                                                                                                                                                                                                                                                                                                                                                                                                                                                                                                                                                                                                                                                                                                                                                       |                                                                                                             |
|------------------------------------------------------------------------------------------------------------------------------------------------------------------------------------------------------------------------------------------------------------------------------------------------------------------------------------------------------------------------------------------------------------------------------------------------------------------------------------------------------------------------------------------------------------------------------------------------------------------------------------------------------------------------------------------------------------------------------------------------------------------------------------------------------------------------------------------------------------------------------------------------------------------------------------------------------------------------------------------------------------------------------------------------------------------------------------------------------------------------------------------------------------------------------------------------------------------------------------------------------------------------------------------------------------------------------------------------------------------------------------------------------------------------------------------------------------------------------------------------------------------------------------------------------------------------------------------------------------------------------------------------------------------------------------------|-------------------------------------------------------------------------------------------------------------|
| L რ ነ ლ በ ფ ა რ თ በ                                                                                                                                                                                                                                                                                                                                                                                                                                                                                                                                                                                                                                                                                                                                                                                                                                                                                                                                                                                                                                                                                                                                                                                                                                                                                                                                                                                                                                                                                                                                                                                                                                                                      | 156.5 m²                                                                                                    |
| 💭 ᲡᲐᲪᲮᲝᲕᲠᲔᲑᲔᲚᲘ ᲤᲐᲠᲗᲘ                                                                                                                                                                                                                                                                                                                                                                                                                                                                                                                                                                                                                                                                                                                                                                                                                                                                                                                                                                                                                                                                                                                                                                                                                                                                                                                                                                                                                                                                                                                                                                                                                                                                     | 126.1 m²                                                                                                    |
| LOSO BUTTO BORDON   LOSO BUTTO   LOSO BUTTO   LOSO BUTTO   LOSO   L | 30.4 m²                                                                                                     |
| <b>፲፲፲</b>                                                                                                                                                                                                                                                                                                                                                                                                                                                                                                                                                                                                                                                                                                                                                                                                                                                                                                                                                                                                                                                                                                                                                                                                                                                                                                                                                                                                                                                                                                                                                                                                                                                                               | 3                                                                                                           |
| <u></u> ᲡᲐᲫᲘᲜᲔᲑᲔᲚᲘ                                                                                                                                                                                                                                                                                                                                                                                                                                                                                                                                                                                                                                                                                                                                                                                                                                                                                                                                                                                                                                                                                                                                                                                                                                                                                                                                                                                                                                                                                                                                                                                                                                                                       | 3                                                                                                           |
| <u>3005</u> 20000                                                                                                                                                                                                                                                                                                                                                                                                                                                                                                                                                                                                                                                                                                                                                                                                                                                                                                                                                                                                                                                                                                                                                                                                                                                                                                                                                                                                                                                                                                                                                                                                                                                                        | ᲛᲬᲕᲐᲜᲔ ᲙᲐᲠᲙᲐᲡᲘ                                                                                              |
|                                                                                                                                                                                                                                                                                                                                                                                                                                                                                                                                                                                                                                                                                                                                                                                                                                                                                                                                                                                                                                                                                                                                                                                                                                                                                                                                                                                                                                                                                                                                                                                                                                                                                          | <i>i</i> ფასი მოცემულია ერთიანი<br>გადახდის შემთხვევაში<br>სრული ფასი<br>\$258,225<br>ფასი ( m²)<br>\$1,650 |
| <pre>info@ar.ge (995) 500 50 22 11 / (995) 500 50 22 33</pre>                                                                                                                                                                                                                                                                                                                                                                                                                                                                                                                                                                                                                                                                                                                                                                                                                                                                                                                                                                                                                                                                                                                                                                                                                                                                                                                                                                                                                                                                                                                                                                                                                            | საცხოვრებელი ფართის ფასი ( m )<br>\$1,650                                                                   |
| <u>, ) 200000000000000000000000000000000000</u>                                                                                                                                                                                                                                                                                                                                                                                                                                                                                                                                                                                                                                                                                                                                                                                                                                                                                                                                                                                                                                                                                                                                                                                                                                                                                                                                                                                                                                                                                                                                                                                                                                          | საზაფხულო ფართის ფასი ( m²)<br>\$1,650                                                                      |