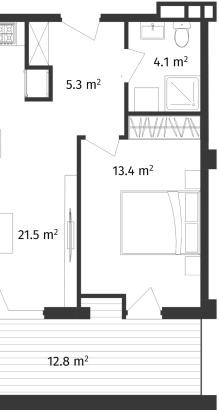

| ბ0ნა #65, ბლოკი A                                                               |                                                                                                             |
|---------------------------------------------------------------------------------|-------------------------------------------------------------------------------------------------------------|
| LT ᲡᲠᲣᲚᲘ ᲤᲐᲠᲗᲘ                                                                  | 58 m²                                                                                                       |
| 💭 ᲡᲐᲪᲮᲝᲕᲠᲔᲑᲔᲚᲘ ᲤᲐᲠᲗᲘ                                                            | 45.3 m²                                                                                                     |
| <u>Ა</u> ᲡᲐᲒᲐᲤᲮᲣᲚᲝ ᲤᲐᲠᲗᲘ                                                        | 12.7 m²                                                                                                     |
| ፲ <sup>፲፻፻</sup> ሀህᲠᲗᲣᲚበ                                                        | 4                                                                                                           |
| <u></u> ᲡᲐᲫᲘᲜᲔᲑᲔᲚᲘ                                                              | 1                                                                                                           |
| 3MEQUUU                                                                         | ᲛᲬᲕᲐᲜᲔ ᲙᲐᲠᲙᲐᲡᲘ                                                                                              |
|                                                                                 | <i>i</i> ფასი მოცემულია ერთიანი<br>გადახდის შემთხვევაში<br>სრული ფასი<br>\$107,300<br>ფასი ( m²)<br>\$1,850 |
| <ul> <li>info@ar.ge</li> <li>(995) 500 50 22 11 / (995) 500 50 22 33</li> </ul> | საცხოვრებელი ფართის ფასი ( m )<br>\$1,850                                                                   |
| <u>, , , , , , , , , , , , , , , , , , , </u>                                   | საზაფხულო ფართის ფასი ( m²)<br>\$1,850                                                                      |