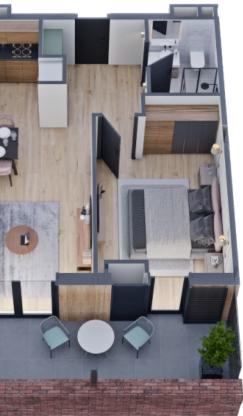

| ბ0ნა #65, ბლოკი A                                                               |                                                                                                             |
|---------------------------------------------------------------------------------|-------------------------------------------------------------------------------------------------------------|
| LT ᲡᲠᲣᲚᲘ ᲤᲐᲠᲗᲘ                                                                  | 58 m²                                                                                                       |
| 💭 ᲡᲐᲪᲮᲝᲕᲠᲔᲑᲔᲚᲘ ᲤᲐᲠᲗᲘ                                                            | 45.3 m²                                                                                                     |
| <u>Ა</u> ᲡᲐᲒᲐᲤᲮᲣᲚᲝ ᲤᲐᲠᲗᲘ                                                        | 12.7 m²                                                                                                     |
| ፲ <sup>፲፻፻</sup> ሀህᲠᲗᲣᲚበ                                                        | 4                                                                                                           |
| <u></u> ᲡᲐᲫᲘᲜᲔᲑᲔᲚᲘ                                                              | 1                                                                                                           |
| 3MEQUUU                                                                         | ᲛᲬᲕᲐᲜᲔ ᲙᲐᲠᲙᲐᲡᲘ                                                                                              |
|                                                                                 | <i>i</i> ფასი მოცემულია ერთიანი<br>გადახდის შემთხვევაში<br>სრული ფასი<br>\$107,300<br>ფასი ( m²)<br>\$1,850 |
| <ul> <li>info@ar.ge</li> <li>(995) 500 50 22 11 / (995) 500 50 22 33</li> </ul> | საცხოვრებელი ფართის ფასი ( m )<br>\$1,850                                                                   |
| <u>, , , , , , , , , , , , , , , , , , , </u>                                   | საზაფხულო ფართის ფასი ( m²)<br>\$1,850                                                                      |