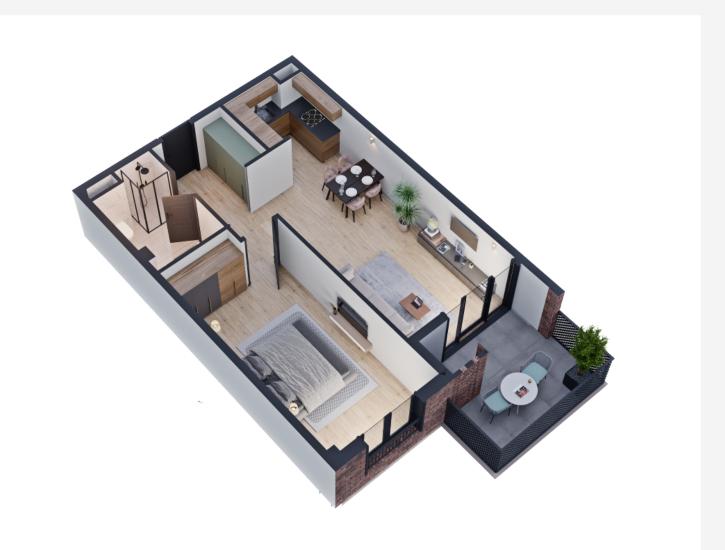

| ბინა #3 | 15 |
|---------|----|
|---------|----|

| <u>ନ</u> ୍ଦ୍ର ଧନ୍ୟଅଆମ ଔଧନପାମ                                                    | 63.3 m²                                   |  |
|---------------------------------------------------------------------------------|-------------------------------------------|--|
| 💭 ᲡᲐᲪᲮᲝᲕᲠᲔᲑᲔᲚᲘ ᲤᲐᲠᲗᲘ                                                            | 53.5 m²                                   |  |
| <u>Ა</u> ᲡᲐᲒᲐᲤᲮᲣᲚᲝ ᲤᲐᲠᲗᲘ                                                        | 9.8 m²                                    |  |
| ፲ <sup>፲፲፱</sup> ሀᲐᲠᲗᲣᲚᲘ                                                        | 3                                         |  |
| <u></u> ᲡᲐᲫᲘᲜᲔᲑᲔᲚᲘ                                                              | 1                                         |  |
| 500000 JM5                                                                      | ᲛᲬᲕᲐᲜᲔ ᲙᲐᲠᲙᲐᲡᲘ                            |  |
|                                                                                 |                                           |  |
| <ul> <li>info@ar.ge</li> <li>(995) 500 50 22 11 / (995) 500 50 22 33</li> </ul> | საცხოვრებელი ფართის ფასი ( m )<br>\$1,650 |  |
| <b>→ &gt; &gt; &gt; &gt; &gt; &gt; &gt; &gt; &gt; &gt;</b>                      | საზაფხულო ფართის ფასი ( m²)<br>\$1,650    |  |