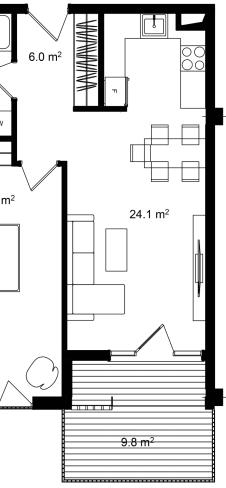

| ბინა #3 | 15 |
|---------|----|
|---------|----|

| <u>ନ</u> ୍ଦ୍ର ଧନ୍ୟଅଆମ ଔଧନପାମ                                                    | 63.3 m²                                   |  |
|---------------------------------------------------------------------------------|-------------------------------------------|--|
| 💭 ᲡᲐᲪᲮᲝᲕᲠᲔᲑᲔᲚᲘ ᲤᲐᲠᲗᲘ                                                            | 53.5 m²                                   |  |
| <u>Ა</u> ᲡᲐᲒᲐᲤᲮᲣᲚᲝ ᲤᲐᲠᲗᲘ                                                        | 9.8 m²                                    |  |
| ፲ <sup>፲፲፱</sup> ሀᲐᲠᲗᲣᲚᲘ                                                        | 3                                         |  |
| <u></u> ᲡᲐᲫᲘᲜᲔᲑᲔᲚᲘ                                                              | 1                                         |  |
| 500000 JM5                                                                      | ᲛᲬᲕᲐᲜᲔ ᲙᲐᲠᲙᲐᲡᲘ                            |  |
|                                                                                 |                                           |  |
| <ul> <li>info@ar.ge</li> <li>(995) 500 50 22 11 / (995) 500 50 22 33</li> </ul> | საცხოვრებელი ფართის ფასი ( m )<br>\$1,650 |  |
| <b>→ &gt; &gt; &gt; &gt; &gt; &gt; &gt; &gt; &gt; &gt;</b>                      | საზაფხულო ფართის ფასი ( m²)<br>\$1,650    |  |