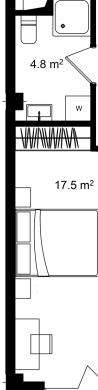

| ბინა #3 | 15 |
|---------|----|
|---------|----|

| <u>ନ</u> ୍ଦ୍ର ଧନ୍ୟଅଆମ ଔଧନପାମ                                                    | 63.3 m²                                   |  |
|---------------------------------------------------------------------------------|-------------------------------------------|--|
| 💭 ᲡᲐᲪᲮᲝᲕᲠᲔᲑᲔᲚᲘ ᲤᲐᲠᲗᲘ                                                            | 53.5 m²                                   |  |
| <u>Ა</u> ᲡᲐᲒᲐᲤᲮᲣᲚᲝ ᲤᲐᲠᲗᲘ                                                        | 9.8 m²                                    |  |
| ፲ <sup>፲፲፱</sup> ሀᲐᲠᲗᲣᲚᲘ                                                        | 3                                         |  |
| <u></u> ᲡᲐᲫᲘᲜᲔᲑᲔᲚᲘ                                                              | 1                                         |  |
| 500000 JM5                                                                      | ᲛᲬᲕᲐᲜᲔ ᲙᲐᲠᲙᲐᲡᲘ                            |  |
|                                                                                 |                                           |  |
| <ul> <li>info@ar.ge</li> <li>(995) 500 50 22 11 / (995) 500 50 22 33</li> </ul> | საცხოვრებელი ფართის ფასი ( m )<br>\$1,650 |  |
| <b>→ &gt; &gt; &gt; &gt; &gt; &gt; &gt; &gt; &gt; &gt;</b>                      | საზაფხულო ფართის ფასი ( m²)<br>\$1,650    |  |