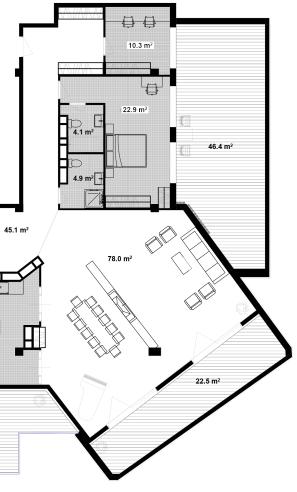

## ბ06ა #96, Блок А

| <u>୍ର</u> ଧନ୍ୟୁଆ ଓ ଓ ଅନ୍ୟୁ ଅନ୍ | 946.5 m²                                                                                                                                                                                 |
|--------------------------------------------------------------------------------------------------------------------------------------------------------------------------------------------------------------------------------------------------------------------------------------------------------------------------------------------------------------------------------------------------------------------------------------------------------------------------------------------------------------------------------------------------------------------------------------------------------------------------------------------------------------------------------------------------------------------------------------------------------------------------------------------------------------------------------------------------------------------------------------------------------------------------------------------------------------------------------------------------------------------------------------------------------------------------------------------------------------------------------------------------------------------------------------------------------------------------------------------------------------------------------------------------------------------------------------------------------------------------|------------------------------------------------------------------------------------------------------------------------------------------------------------------------------------------|
| 💭 ᲡᲐᲪᲮᲝᲕᲠᲔᲑᲔᲚᲘ ᲤᲐᲠᲗᲘ                                                                                                                                                                                                                                                                                                                                                                                                                                                                                                                                                                                                                                                                                                                                                                                                                                                                                                                                                                                                                                                                                                                                                                                                                                                                                                                                                     | 400.7 m²                                                                                                                                                                                 |
| <u>Ა</u> ᲡᲐᲒᲐᲤᲮᲣᲚᲝ ᲤᲐᲠᲗᲘ                                                                                                                                                                                                                                                                                                                                                                                                                                                                                                                                                                                                                                                                                                                                                                                                                                                                                                                                                                                                                                                                                                                                                                                                                                                                                                                                                 | 545.8 m²                                                                                                                                                                                 |
| ታ <sup>ታቻ</sup>                                                                                                                                                                                                                                                                                                                                                                                                                                                                                                                                                                                                                                                                                                                                                                                                                                                                                                                                                                                                                                                                                                                                                                                                                                                                                                                                                          | 6                                                                                                                                                                                        |
| <u></u> ᲡᲐᲫᲘᲜᲔᲑᲔᲚᲘ                                                                                                                                                                                                                                                                                                                                                                                                                                                                                                                                                                                                                                                                                                                                                                                                                                                                                                                                                                                                                                                                                                                                                                                                                                                                                                                                                       | 4                                                                                                                                                                                        |
| <u>3005</u> 201900                                                                                                                                                                                                                                                                                                                                                                                                                                                                                                                                                                                                                                                                                                                                                                                                                                                                                                                                                                                                                                                                                                                                                                                                                                                                                                                                                       | ᲛᲬᲕᲐᲜᲔ ᲙᲐᲠᲙᲐᲡᲘ                                                                                                                                                                           |
| iiiiiiiiiiiiiiiiiiiiiiiiiiiiiiiiiiii                                                                                                                                                                                                                                                                                                                                                                                                                                                                                                                                                                                                                                                                                                                                                                                                                                                                                                                                                                                                                                                                                                                                                                                                                                                                                                                                     | <ul> <li>ფასი მოცემულია ერთიანი<br/>გადახდის შემთხვევაში</li> <li>სრული ფასი<br/>\$2,002,830</li> <li>ფასი (m<sup>2</sup>)<br/>\$3,500</li> <li>საცხოვრებელი ფართის ფასი (m )</li> </ul> |
| (995) 500 50 22 11 / (995) 500 50 22 33                                                                                                                                                                                                                                                                                                                                                                                                                                                                                                                                                                                                                                                                                                                                                                                                                                                                                                                                                                                                                                                                                                                                                                                                                                                                                                                                  | \$3,500<br>საზაფხულო ფართის ფასი ( m²)<br>\$1,100                                                                                                                                        |