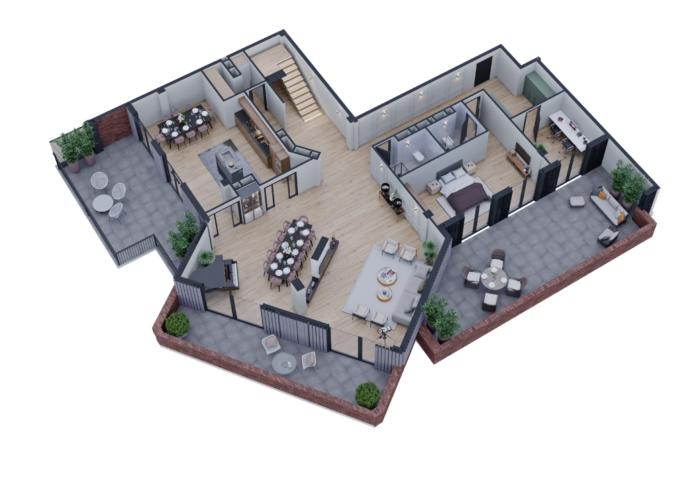

## ბ06ა #96, Блок А

| <u>୍ର</u> ଧନ୍ୟୁଆ ଓ ଓ ଅନ୍ୟୁ ଅନ୍ | 946.5 m²                                                                                                                                                                                 |
|--------------------------------------------------------------------------------------------------------------------------------------------------------------------------------------------------------------------------------------------------------------------------------------------------------------------------------------------------------------------------------------------------------------------------------------------------------------------------------------------------------------------------------------------------------------------------------------------------------------------------------------------------------------------------------------------------------------------------------------------------------------------------------------------------------------------------------------------------------------------------------------------------------------------------------------------------------------------------------------------------------------------------------------------------------------------------------------------------------------------------------------------------------------------------------------------------------------------------------------------------------------------------------------------------------------------------------------------------------------------------|------------------------------------------------------------------------------------------------------------------------------------------------------------------------------------------|
| 💭 ᲡᲐᲪᲮᲝᲕᲠᲔᲑᲔᲚᲘ ᲤᲐᲠᲗᲘ                                                                                                                                                                                                                                                                                                                                                                                                                                                                                                                                                                                                                                                                                                                                                                                                                                                                                                                                                                                                                                                                                                                                                                                                                                                                                                                                                     | 400.7 m²                                                                                                                                                                                 |
| <u>Ა</u> ᲡᲐᲒᲐᲤᲮᲣᲚᲝ ᲤᲐᲠᲗᲘ                                                                                                                                                                                                                                                                                                                                                                                                                                                                                                                                                                                                                                                                                                                                                                                                                                                                                                                                                                                                                                                                                                                                                                                                                                                                                                                                                 | 545.8 m²                                                                                                                                                                                 |
| ታ <sup>ታቻ</sup>                                                                                                                                                                                                                                                                                                                                                                                                                                                                                                                                                                                                                                                                                                                                                                                                                                                                                                                                                                                                                                                                                                                                                                                                                                                                                                                                                          | 6                                                                                                                                                                                        |
| <u></u> ᲡᲐᲫᲘᲜᲔᲑᲔᲚᲘ                                                                                                                                                                                                                                                                                                                                                                                                                                                                                                                                                                                                                                                                                                                                                                                                                                                                                                                                                                                                                                                                                                                                                                                                                                                                                                                                                       | 4                                                                                                                                                                                        |
| <u>3005</u> 201900                                                                                                                                                                                                                                                                                                                                                                                                                                                                                                                                                                                                                                                                                                                                                                                                                                                                                                                                                                                                                                                                                                                                                                                                                                                                                                                                                       | ᲛᲬᲕᲐᲜᲔ ᲙᲐᲠᲙᲐᲡᲘ                                                                                                                                                                           |
| iiiiiiiiiiiiiiiiiiiiiiiiiiiiiiiiiiii                                                                                                                                                                                                                                                                                                                                                                                                                                                                                                                                                                                                                                                                                                                                                                                                                                                                                                                                                                                                                                                                                                                                                                                                                                                                                                                                     | <ul> <li>ფასი მოცემულია ერთიანი<br/>გადახდის შემთხვევაში</li> <li>სრული ფასი<br/>\$2,002,830</li> <li>ფასი (m<sup>2</sup>)<br/>\$3,500</li> <li>საცხოვრებელი ფართის ფასი (m )</li> </ul> |
| (995) 500 50 22 11 / (995) 500 50 22 33                                                                                                                                                                                                                                                                                                                                                                                                                                                                                                                                                                                                                                                                                                                                                                                                                                                                                                                                                                                                                                                                                                                                                                                                                                                                                                                                  | \$3,500<br>საზაფხულო ფართის ფასი ( m²)<br>\$1,100                                                                                                                                        |