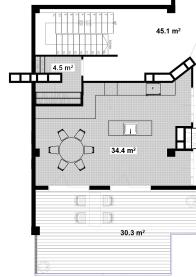

## ბ06ა #96, Блок А

| <u>୍ର</u> ଧନ୍ୟୁଆ ଓ ଓ ଅନ୍ୟୁ ଅନ୍ | 946.5 m²                                                                                                                                                                                 |
|--------------------------------------------------------------------------------------------------------------------------------------------------------------------------------------------------------------------------------------------------------------------------------------------------------------------------------------------------------------------------------------------------------------------------------------------------------------------------------------------------------------------------------------------------------------------------------------------------------------------------------------------------------------------------------------------------------------------------------------------------------------------------------------------------------------------------------------------------------------------------------------------------------------------------------------------------------------------------------------------------------------------------------------------------------------------------------------------------------------------------------------------------------------------------------------------------------------------------------------------------------------------------------------------------------------------------------------------------------------------------|------------------------------------------------------------------------------------------------------------------------------------------------------------------------------------------|
| 💭 ᲡᲐᲪᲮᲝᲕᲠᲔᲑᲔᲚᲘ ᲤᲐᲠᲗᲘ                                                                                                                                                                                                                                                                                                                                                                                                                                                                                                                                                                                                                                                                                                                                                                                                                                                                                                                                                                                                                                                                                                                                                                                                                                                                                                                                                     | 400.7 m²                                                                                                                                                                                 |
| <u>Ა</u> ᲡᲐᲒᲐᲤᲮᲣᲚᲝ ᲤᲐᲠᲗᲘ                                                                                                                                                                                                                                                                                                                                                                                                                                                                                                                                                                                                                                                                                                                                                                                                                                                                                                                                                                                                                                                                                                                                                                                                                                                                                                                                                 | 545.8 m²                                                                                                                                                                                 |
| ታ <sup>ታቻ</sup>                                                                                                                                                                                                                                                                                                                                                                                                                                                                                                                                                                                                                                                                                                                                                                                                                                                                                                                                                                                                                                                                                                                                                                                                                                                                                                                                                          | 6                                                                                                                                                                                        |
| <u></u> ᲡᲐᲫᲘᲜᲔᲑᲔᲚᲘ                                                                                                                                                                                                                                                                                                                                                                                                                                                                                                                                                                                                                                                                                                                                                                                                                                                                                                                                                                                                                                                                                                                                                                                                                                                                                                                                                       | 4                                                                                                                                                                                        |
| <u>3005</u> 201900                                                                                                                                                                                                                                                                                                                                                                                                                                                                                                                                                                                                                                                                                                                                                                                                                                                                                                                                                                                                                                                                                                                                                                                                                                                                                                                                                       | ᲛᲬᲕᲐᲜᲔ ᲙᲐᲠᲙᲐᲡᲘ                                                                                                                                                                           |
| iiiiiiiiiiiiiiiiiiiiiiiiiiiiiiiiiiii                                                                                                                                                                                                                                                                                                                                                                                                                                                                                                                                                                                                                                                                                                                                                                                                                                                                                                                                                                                                                                                                                                                                                                                                                                                                                                                                     | <ul> <li>ფასი მოცემულია ერთიანი<br/>გადახდის შემთხვევაში</li> <li>სრული ფასი<br/>\$2,002,830</li> <li>ფასი (m<sup>2</sup>)<br/>\$3,500</li> <li>საცხოვრებელი ფართის ფასი (m )</li> </ul> |
| (995) 500 50 22 11 / (995) 500 50 22 33                                                                                                                                                                                                                                                                                                                                                                                                                                                                                                                                                                                                                                                                                                                                                                                                                                                                                                                                                                                                                                                                                                                                                                                                                                                                                                                                  | \$3,500<br>საზაფხულო ფართის ფასი ( m²)<br>\$1,100                                                                                                                                        |