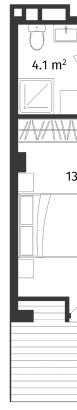

| ბ06ა #82, Блок А                                                                                |                                                                                                                                                 |
|-------------------------------------------------------------------------------------------------|-------------------------------------------------------------------------------------------------------------------------------------------------|
| LT ᲡᲠᲣᲚᲘ ᲤᲐᲠᲗᲘ                                                                                  | 58.9 m²                                                                                                                                         |
| 💭 ᲡᲐᲪᲮᲝᲕᲠᲔᲑᲔᲚᲘ ᲤᲐᲠᲗᲘ                                                                            | 45.3 m²                                                                                                                                         |
| <u>ନ୍</u> ରୁ ୧୦୦୫୦ଅଟେଲ ଅଧନଣା                                                                    | 13.6 m²                                                                                                                                         |
| <b>፲</b> ፻፻፳                                                                                    | 5                                                                                                                                               |
| <u></u> ᲡᲐᲫᲘᲜᲔᲑᲔᲚᲘ                                                                              | 1                                                                                                                                               |
| <u>3005</u> 200000                                                                              | ᲛᲬᲕᲐᲜᲔ ᲙᲐᲠᲙᲐᲡᲘ                                                                                                                                  |
|                                                                                                 | <ul> <li>ვასი მოცემულია ერთიანი<br/>გადახდის შემთხვევაში</li> <li>სრული ფასი<br/>\$111,910</li> <li>ფასი (m<sup>2</sup>)<br/>\$1,900</li> </ul> |
| <ul> <li>info@ar.ge</li> <li>(995) 500 50 22 11 / (995) 500 50 22 33</li> </ul>                 | საცხოვრებელი ფართის ფასი ( m )<br>\$1,900                                                                                                       |
| <u>, ງຍາຍເຊຍ</u><br>ພາຍເຊຍ<br>ພາຍ<br>ພາຍ<br>ພາຍ<br>ພາຍ<br>ພາຍ<br>ພາຍ<br>ພາຍ<br>ພາຍ<br>ພາຍ<br>ພາ | საზაფხულო ფართის ფასი ( m²)<br>\$1,900                                                                                                          |