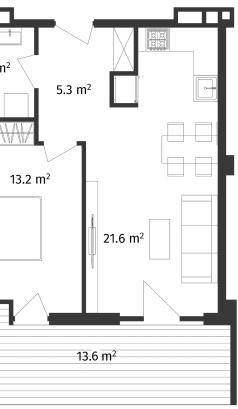

| ბ06ა #82, Блок А                                                                                |                                                                                                                                                 |
|-------------------------------------------------------------------------------------------------|-------------------------------------------------------------------------------------------------------------------------------------------------|
| LT ᲡᲠᲣᲚᲘ ᲤᲐᲠᲗᲘ                                                                                  | 58.9 m²                                                                                                                                         |
| 💭 ᲡᲐᲪᲮᲝᲕᲠᲔᲑᲔᲚᲘ ᲤᲐᲠᲗᲘ                                                                            | 45.3 m²                                                                                                                                         |
| <u>ନ୍</u> ରୁ ୧୦୦୫୦ଅଟେଲ ଅଧନଣା                                                                    | 13.6 m²                                                                                                                                         |
| <b>፲</b> ፻፻፳                                                                                    | 5                                                                                                                                               |
| <u></u> ᲡᲐᲫᲘᲜᲔᲑᲔᲚᲘ                                                                              | 1                                                                                                                                               |
| <u>3005</u> 200000                                                                              | ᲛᲬᲕᲐᲜᲔ ᲙᲐᲠᲙᲐᲡᲘ                                                                                                                                  |
|                                                                                                 | <ul> <li>ვასი მოცემულია ერთიანი<br/>გადახდის შემთხვევაში</li> <li>სრული ფასი<br/>\$111,910</li> <li>ფასი (m<sup>2</sup>)<br/>\$1,900</li> </ul> |
| <ul> <li>info@ar.ge</li> <li>(995) 500 50 22 11 / (995) 500 50 22 33</li> </ul>                 | საცხოვრებელი ფართის ფასი ( m )<br>\$1,900                                                                                                       |
| <u>, ງຍາຍເຊຍ</u><br>ພາຍເຊຍ<br>ພາຍ<br>ພາຍ<br>ພາຍ<br>ພາຍ<br>ພາຍ<br>ພາຍ<br>ພາຍ<br>ພາຍ<br>ພາຍ<br>ພາ | საზაფხულო ფართის ფასი ( m²)<br>\$1,900                                                                                                          |