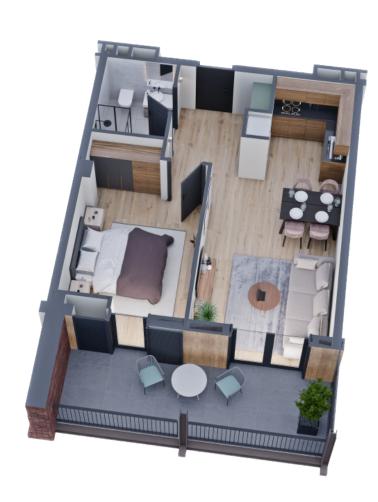

| ბ06ა #82, Блок А                                                                                |                                                                                                                                                 |
|-------------------------------------------------------------------------------------------------|-------------------------------------------------------------------------------------------------------------------------------------------------|
| LT ᲡᲠᲣᲚᲘ ᲤᲐᲠᲗᲘ                                                                                  | 58.9 m²                                                                                                                                         |
| 💭 ᲡᲐᲪᲮᲝᲕᲠᲔᲑᲔᲚᲘ ᲤᲐᲠᲗᲘ                                                                            | 45.3 m²                                                                                                                                         |
| <u>ନ୍</u> ରୁ ୧୦୦୫୦ଅଟେଲ ଅଧନଣା                                                                    | 13.6 m²                                                                                                                                         |
| <b>፲</b> ፻፻፳                                                                                    | 5                                                                                                                                               |
| <u></u> ᲡᲐᲫᲘᲜᲔᲑᲔᲚᲘ                                                                              | 1                                                                                                                                               |
| <u>3005</u> 200000                                                                              | ᲛᲬᲕᲐᲜᲔ ᲙᲐᲠᲙᲐᲡᲘ                                                                                                                                  |
|                                                                                                 | <ul> <li>ვასი მოცემულია ერთიანი<br/>გადახდის შემთხვევაში</li> <li>სრული ფასი<br/>\$111,910</li> <li>ფასი (m<sup>2</sup>)<br/>\$1,900</li> </ul> |
| <ul> <li>info@ar.ge</li> <li>(995) 500 50 22 11 / (995) 500 50 22 33</li> </ul>                 | საცხოვრებელი ფართის ფასი ( m )<br>\$1,900                                                                                                       |
| <u>, ງຍາຍເຊຍ</u><br>ພາຍເຊຍ<br>ພາຍ<br>ພາຍ<br>ພາຍ<br>ພາຍ<br>ພາຍ<br>ພາຍ<br>ພາຍ<br>ພາຍ<br>ພາຍ<br>ພາ | საზაფხულო ფართის ფასი ( m²)<br>\$1,900                                                                                                          |