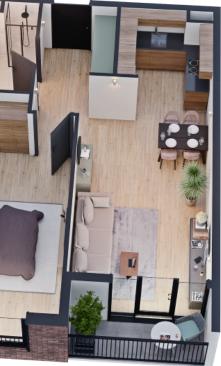

| ბ06ა #108, Блок С    |                                                                                                                                                                                                  |
|----------------------|--------------------------------------------------------------------------------------------------------------------------------------------------------------------------------------------------|
| L - ᲡᲠᲣᲚᲘ ᲤᲐᲠᲗᲘ      | 58.5 m²                                                                                                                                                                                          |
| 💭 ᲡᲐᲪᲮᲝᲕᲠᲔᲑᲔᲚᲘ ᲤᲐᲠᲗᲘ | 55 m²                                                                                                                                                                                            |
|                      | 3.5 m²                                                                                                                                                                                           |
| ፲ <sup>፲፲፻</sup>     | 1                                                                                                                                                                                                |
| <u>ጠ</u> საძበნებელი  | 1                                                                                                                                                                                                |
| <u>3005</u> 201900   | ᲛᲬᲕᲐᲜᲔ ᲙᲐᲠᲙᲐᲡᲘ                                                                                                                                                                                   |
| info@ar.ge           | <ul> <li>ვასი მოცემულია ერთიანი<br/>გადახდის შემთხვევაში</li> <li>სრული ფასი<br/>\$93,600</li> <li>ფასი (m<sup>2</sup>)<br/>\$1,600</li> <li>საცხოვრებელი ფართის ფასი (m)<br/>\$1,600</li> </ul> |
|                      | \$1,000<br>საზაფხულო ფართის ფასი ( m²)<br>\$1,600                                                                                                                                                |