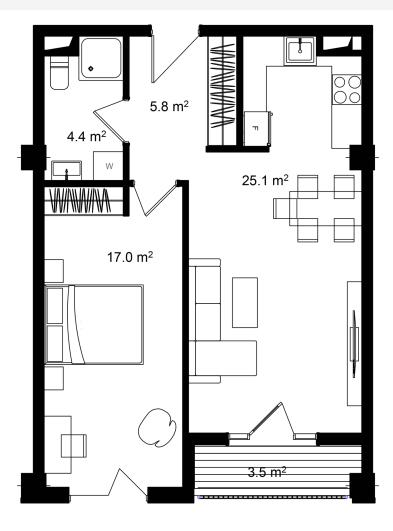

| ბ06ა #108, Блок С    |                                                                                                                                                                                                  |
|----------------------|--------------------------------------------------------------------------------------------------------------------------------------------------------------------------------------------------|
| L - ᲡᲠᲣᲚᲘ ᲤᲐᲠᲗᲘ      | 58.5 m²                                                                                                                                                                                          |
| 💭 ᲡᲐᲪᲮᲝᲕᲠᲔᲑᲔᲚᲘ ᲤᲐᲠᲗᲘ | 55 m²                                                                                                                                                                                            |
|                      | 3.5 m²                                                                                                                                                                                           |
| ፲ <sup>፲፲፻</sup>     | 1                                                                                                                                                                                                |
| <u>ጠ</u> საძበნებელი  | 1                                                                                                                                                                                                |
| <u>3005</u> 201900   | ᲛᲬᲕᲐᲜᲔ ᲙᲐᲠᲙᲐᲡᲘ                                                                                                                                                                                   |
| info@ar.ge           | <ul> <li>ვასი მოცემულია ერთიანი<br/>გადახდის შემთხვევაში</li> <li>სრული ფასი<br/>\$93,600</li> <li>ფასი (m<sup>2</sup>)<br/>\$1,600</li> <li>საცხოვრებელი ფართის ფასი (m)<br/>\$1,600</li> </ul> |
|                      | \$1,000<br>საზაფხულო ფართის ფასი ( m²)<br>\$1,600                                                                                                                                                |