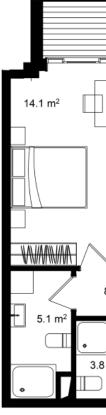

| ბ06ა #104, Блок С                                                                                                                                                                                                                                                                                                                                                                                                                                                                                                                                                                                                                                                                                                                                                                                                                                                                                                                                                                                                                                                                                                                                                                                                                                                                                                                                                                                                                                                                                                                                                                                                                                                                                                                                                                                                                                                                                                                                                                                                                                                                                                           |                                                                                                             |
|-----------------------------------------------------------------------------------------------------------------------------------------------------------------------------------------------------------------------------------------------------------------------------------------------------------------------------------------------------------------------------------------------------------------------------------------------------------------------------------------------------------------------------------------------------------------------------------------------------------------------------------------------------------------------------------------------------------------------------------------------------------------------------------------------------------------------------------------------------------------------------------------------------------------------------------------------------------------------------------------------------------------------------------------------------------------------------------------------------------------------------------------------------------------------------------------------------------------------------------------------------------------------------------------------------------------------------------------------------------------------------------------------------------------------------------------------------------------------------------------------------------------------------------------------------------------------------------------------------------------------------------------------------------------------------------------------------------------------------------------------------------------------------------------------------------------------------------------------------------------------------------------------------------------------------------------------------------------------------------------------------------------------------------------------------------------------------------------------------------------------------|-------------------------------------------------------------------------------------------------------------|
| L ᲡᲠᲣᲚᲘ ᲤᲐᲠᲗᲘ                                                                                                                                                                                                                                                                                                                                                                                                                                                                                                                                                                                                                                                                                                                                                                                                                                                                                                                                                                                                                                                                                                                                                                                                                                                                                                                                                                                                                                                                                                                                                                                                                                                                                                                                                                                                                                                                                                                                                                                                                                                                                                               | 83.9 m²                                                                                                     |
| 💭 ᲡᲐᲪᲮᲝᲕᲠᲔᲑᲔᲚᲘ ᲤᲐᲠᲗᲘ                                                                                                                                                                                                                                                                                                                                                                                                                                                                                                                                                                                                                                                                                                                                                                                                                                                                                                                                                                                                                                                                                                                                                                                                                                                                                                                                                                                                                                                                                                                                                                                                                                                                                                                                                                                                                                                                                                                                                                                                                                                                                                        | 70.9 m²                                                                                                     |
| <u>፲</u> ᲡᲐᲒᲐᲤᲮᲣᲚᲝ ᲤᲐᲠᲗᲘ                                                                                                                                                                                                                                                                                                                                                                                                                                                                                                                                                                                                                                                                                                                                                                                                                                                                                                                                                                                                                                                                                                                                                                                                                                                                                                                                                                                                                                                                                                                                                                                                                                                                                                                                                                                                                                                                                                                                                                                                                                                                                                    | 13 m²                                                                                                       |
| <u>፲</u> ፲፲፲ ሀᲐᲠᲗᲣᲚᲘ                                                                                                                                                                                                                                                                                                                                                                                                                                                                                                                                                                                                                                                                                                                                                                                                                                                                                                                                                                                                                                                                                                                                                                                                                                                                                                                                                                                                                                                                                                                                                                                                                                                                                                                                                                                                                                                                                                                                                                                                                                                                                                        | 1                                                                                                           |
| <u></u> ᲡᲐᲫᲘᲜᲔᲑᲔᲚᲘ                                                                                                                                                                                                                                                                                                                                                                                                                                                                                                                                                                                                                                                                                                                                                                                                                                                                                                                                                                                                                                                                                                                                                                                                                                                                                                                                                                                                                                                                                                                                                                                                                                                                                                                                                                                                                                                                                                                                                                                                                                                                                                          | 2                                                                                                           |
| <u>3005</u> 201900                                                                                                                                                                                                                                                                                                                                                                                                                                                                                                                                                                                                                                                                                                                                                                                                                                                                                                                                                                                                                                                                                                                                                                                                                                                                                                                                                                                                                                                                                                                                                                                                                                                                                                                                                                                                                                                                                                                                                                                                                                                                                                          | ᲛᲬᲕᲐᲜᲔ ᲙᲐᲠᲙᲐᲡᲘ                                                                                              |
|                                                                                                                                                                                                                                                                                                                                                                                                                                                                                                                                                                                                                                                                                                                                                                                                                                                                                                                                                                                                                                                                                                                                                                                                                                                                                                                                                                                                                                                                                                                                                                                                                                                                                                                                                                                                                                                                                                                                                                                                                                                                                                                             | <i>i</i> ფასი მოცემულია ერთიანი<br>გადახდის შემთხვევაში<br>სრული ფასი<br>\$134,240<br>ფასი ( m²)<br>\$1,600 |
| <ul> <li>info@ar.ge</li> <li>(995) 500 50 22 11 / (995) 500 50 22 33</li> <li>Image: Solid State of the solid stat</li></ul> | საცხოვრებელი ფართის ფასი ( m )<br>\$1,600<br>საზაფხულო ფართის ფასი ( m²)<br>\$1,600                         |