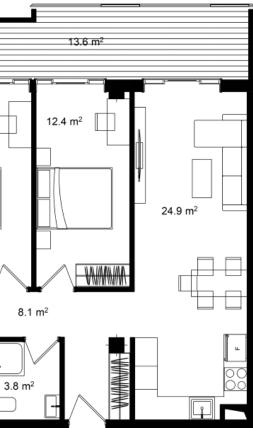

| ბ06ა #104, Блок С                                                                                                                                                                                                                                                                                                                                                                                                                                                                                                                                                                                                                                                                                                                                                                                                                                                                                                                                                                                                                                                                                                                                                                                                                                                                                                                                                                                                                                                                                                                                                                                                                                                                                                                                                                                                                                                                                                                                                                                                                                                                                                           |                                                                                                             |
|-----------------------------------------------------------------------------------------------------------------------------------------------------------------------------------------------------------------------------------------------------------------------------------------------------------------------------------------------------------------------------------------------------------------------------------------------------------------------------------------------------------------------------------------------------------------------------------------------------------------------------------------------------------------------------------------------------------------------------------------------------------------------------------------------------------------------------------------------------------------------------------------------------------------------------------------------------------------------------------------------------------------------------------------------------------------------------------------------------------------------------------------------------------------------------------------------------------------------------------------------------------------------------------------------------------------------------------------------------------------------------------------------------------------------------------------------------------------------------------------------------------------------------------------------------------------------------------------------------------------------------------------------------------------------------------------------------------------------------------------------------------------------------------------------------------------------------------------------------------------------------------------------------------------------------------------------------------------------------------------------------------------------------------------------------------------------------------------------------------------------------|-------------------------------------------------------------------------------------------------------------|
| L ᲡᲠᲣᲚᲘ ᲤᲐᲠᲗᲘ                                                                                                                                                                                                                                                                                                                                                                                                                                                                                                                                                                                                                                                                                                                                                                                                                                                                                                                                                                                                                                                                                                                                                                                                                                                                                                                                                                                                                                                                                                                                                                                                                                                                                                                                                                                                                                                                                                                                                                                                                                                                                                               | 83.9 m²                                                                                                     |
| 💭 ᲡᲐᲪᲮᲝᲕᲠᲔᲑᲔᲚᲘ ᲤᲐᲠᲗᲘ                                                                                                                                                                                                                                                                                                                                                                                                                                                                                                                                                                                                                                                                                                                                                                                                                                                                                                                                                                                                                                                                                                                                                                                                                                                                                                                                                                                                                                                                                                                                                                                                                                                                                                                                                                                                                                                                                                                                                                                                                                                                                                        | 70.9 m²                                                                                                     |
| <u>፲</u> ᲡᲐᲒᲐᲤᲮᲣᲚᲝ ᲤᲐᲠᲗᲘ                                                                                                                                                                                                                                                                                                                                                                                                                                                                                                                                                                                                                                                                                                                                                                                                                                                                                                                                                                                                                                                                                                                                                                                                                                                                                                                                                                                                                                                                                                                                                                                                                                                                                                                                                                                                                                                                                                                                                                                                                                                                                                    | 13 m²                                                                                                       |
| <u>፲</u> ፲፲፲ ሀᲐᲠᲗᲣᲚᲘ                                                                                                                                                                                                                                                                                                                                                                                                                                                                                                                                                                                                                                                                                                                                                                                                                                                                                                                                                                                                                                                                                                                                                                                                                                                                                                                                                                                                                                                                                                                                                                                                                                                                                                                                                                                                                                                                                                                                                                                                                                                                                                        | 1                                                                                                           |
| <u></u> ᲡᲐᲫᲘᲜᲔᲑᲔᲚᲘ                                                                                                                                                                                                                                                                                                                                                                                                                                                                                                                                                                                                                                                                                                                                                                                                                                                                                                                                                                                                                                                                                                                                                                                                                                                                                                                                                                                                                                                                                                                                                                                                                                                                                                                                                                                                                                                                                                                                                                                                                                                                                                          | 2                                                                                                           |
| <u>3005</u> 201900                                                                                                                                                                                                                                                                                                                                                                                                                                                                                                                                                                                                                                                                                                                                                                                                                                                                                                                                                                                                                                                                                                                                                                                                                                                                                                                                                                                                                                                                                                                                                                                                                                                                                                                                                                                                                                                                                                                                                                                                                                                                                                          | ᲛᲬᲕᲐᲜᲔ ᲙᲐᲠᲙᲐᲡᲘ                                                                                              |
|                                                                                                                                                                                                                                                                                                                                                                                                                                                                                                                                                                                                                                                                                                                                                                                                                                                                                                                                                                                                                                                                                                                                                                                                                                                                                                                                                                                                                                                                                                                                                                                                                                                                                                                                                                                                                                                                                                                                                                                                                                                                                                                             | <i>i</i> ფასი მოცემულია ერთიანი<br>გადახდის შემთხვევაში<br>სრული ფასი<br>\$134,240<br>ფასი ( m²)<br>\$1,600 |
| <ul> <li>info@ar.ge</li> <li>(995) 500 50 22 11 / (995) 500 50 22 33</li> <li>Image: Solid State of the solid stat</li></ul> | საცხოვრებელი ფართის ფასი ( m )<br>\$1,600<br>საზაფხულო ფართის ფასი ( m²)<br>\$1,600                         |