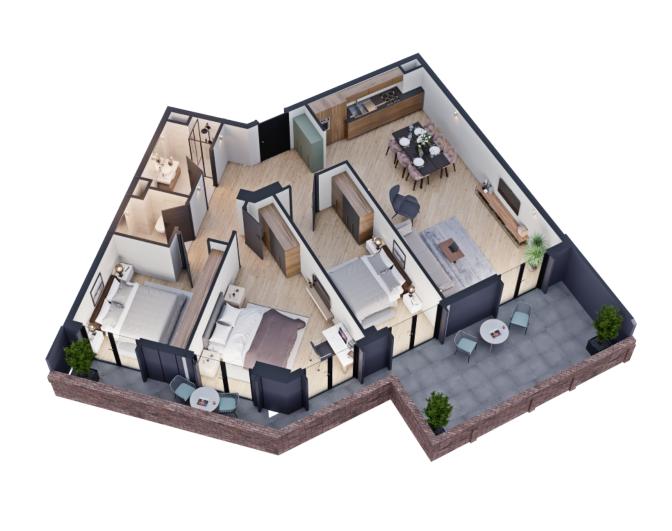

| ბ0ნა #616, Блок С                                                                                                                                                                                                                                                                                                                                                                                                                                                                                                                                                                                                                                                                                                                                                                                                                                                                                                                                                                                                                                                                                                                                                                                                                                                                                                                                                                                                                                                                                                                                                                                                                                                                                                                                                                                                                                                                                                                                                                                                                                                                                                     |                                                                                                                                                 |
|-----------------------------------------------------------------------------------------------------------------------------------------------------------------------------------------------------------------------------------------------------------------------------------------------------------------------------------------------------------------------------------------------------------------------------------------------------------------------------------------------------------------------------------------------------------------------------------------------------------------------------------------------------------------------------------------------------------------------------------------------------------------------------------------------------------------------------------------------------------------------------------------------------------------------------------------------------------------------------------------------------------------------------------------------------------------------------------------------------------------------------------------------------------------------------------------------------------------------------------------------------------------------------------------------------------------------------------------------------------------------------------------------------------------------------------------------------------------------------------------------------------------------------------------------------------------------------------------------------------------------------------------------------------------------------------------------------------------------------------------------------------------------------------------------------------------------------------------------------------------------------------------------------------------------------------------------------------------------------------------------------------------------------------------------------------------------------------------------------------------------|-------------------------------------------------------------------------------------------------------------------------------------------------|
| L ᲡᲠᲣᲚᲘ ᲤᲐᲠᲗᲘ                                                                                                                                                                                                                                                                                                                                                                                                                                                                                                                                                                                                                                                                                                                                                                                                                                                                                                                                                                                                                                                                                                                                                                                                                                                                                                                                                                                                                                                                                                                                                                                                                                                                                                                                                                                                                                                                                                                                                                                                                                                                                                         | 123.8 m²                                                                                                                                        |
| 💭 ᲡᲐᲪᲮᲝᲕᲠᲔᲑᲔᲚᲘ ᲤᲐᲠᲗᲘ                                                                                                                                                                                                                                                                                                                                                                                                                                                                                                                                                                                                                                                                                                                                                                                                                                                                                                                                                                                                                                                                                                                                                                                                                                                                                                                                                                                                                                                                                                                                                                                                                                                                                                                                                                                                                                                                                                                                                                                                                                                                                                  | 95.1 m²                                                                                                                                         |
| LOSOBDITIM BORDON     LOSOBDITIM     LOSOBDITIM     SOMON     LOSOBDITIM     LOSOBDITIM | 28.7 m²                                                                                                                                         |
| ታታ <sup>ም</sup>                                                                                                                                                                                                                                                                                                                                                                                                                                                                                                                                                                                                                                                                                                                                                                                                                                                                                                                                                                                                                                                                                                                                                                                                                                                                                                                                                                                                                                                                                                                                                                                                                                                                                                                                                                                                                                                                                                                                                                                                                                                                                                       | 6                                                                                                                                               |
| <u></u> ᲡᲐᲫᲘᲜᲔᲑᲔᲚᲘ                                                                                                                                                                                                                                                                                                                                                                                                                                                                                                                                                                                                                                                                                                                                                                                                                                                                                                                                                                                                                                                                                                                                                                                                                                                                                                                                                                                                                                                                                                                                                                                                                                                                                                                                                                                                                                                                                                                                                                                                                                                                                                    | 3                                                                                                                                               |
| <u>306</u> 201903                                                                                                                                                                                                                                                                                                                                                                                                                                                                                                                                                                                                                                                                                                                                                                                                                                                                                                                                                                                                                                                                                                                                                                                                                                                                                                                                                                                                                                                                                                                                                                                                                                                                                                                                                                                                                                                                                                                                                                                                                                                                                                     | ᲛᲬᲕᲐᲜᲔ ᲙᲐᲠᲙᲐᲡᲘ                                                                                                                                  |
|                                                                                                                                                                                                                                                                                                                                                                                                                                                                                                                                                                                                                                                                                                                                                                                                                                                                                                                                                                                                                                                                                                                                                                                                                                                                                                                                                                                                                                                                                                                                                                                                                                                                                                                                                                                                                                                                                                                                                                                                                                                                                                                       | <ul> <li>ფასი მოცემულია ერთიანი<br/>გადახდის შემთხვევაში</li> <li>სრული ფასი<br/>\$259,980</li> <li>ფასი (m<sup>2</sup>)<br/>\$2,100</li> </ul> |
| <ul> <li>info@ar.ge</li> <li>(995) 500 50 22 11 / (995) 500 50 22 33</li> </ul>                                                                                                                                                                                                                                                                                                                                                                                                                                                                                                                                                                                                                                                                                                                                                                                                                                                                                                                                                                                                                                                                                                                                                                                                                                                                                                                                                                                                                                                                                                                                                                                                                                                                                                                                                                                                                                                                                                                                                                                                                                       | საცხოვრებელი ფართის ფასი ( m )<br>\$2,100                                                                                                       |
| <u>, , , , , , , , , , , , , , , , , , , </u>                                                                                                                                                                                                                                                                                                                                                                                                                                                                                                                                                                                                                                                                                                                                                                                                                                                                                                                                                                                                                                                                                                                                                                                                                                                                                                                                                                                                                                                                                                                                                                                                                                                                                                                                                                                                                                                                                                                                                                                                                                                                         | საზაფხულო ფართის ფასი ( m²)<br>\$2,100                                                                                                          |