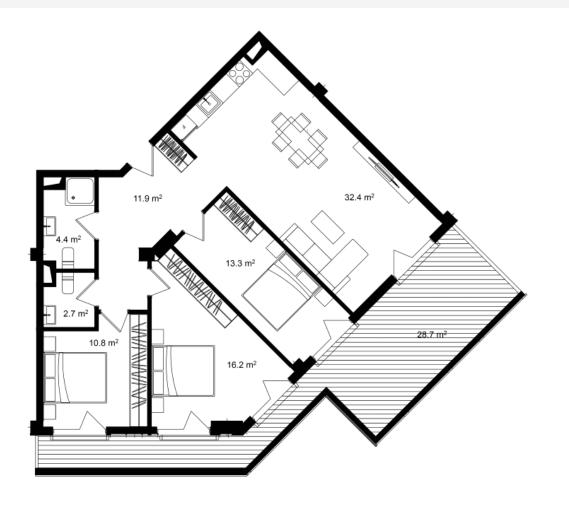

| ბ0ნა #616, Блок С                                                                                                                                                                                                                                                                                                                                                                                                                                                                                                                                                                                                                                                                                                                                                                                                                                                                                                                                                                                                                                                                                                                                                                                                                                                                                                                                                                                                                                                                                                                                                                                                                                                                                                                                                                                                                                                                                                                                                                                                                                                                                                     |                                                                                                                                                 |
|-----------------------------------------------------------------------------------------------------------------------------------------------------------------------------------------------------------------------------------------------------------------------------------------------------------------------------------------------------------------------------------------------------------------------------------------------------------------------------------------------------------------------------------------------------------------------------------------------------------------------------------------------------------------------------------------------------------------------------------------------------------------------------------------------------------------------------------------------------------------------------------------------------------------------------------------------------------------------------------------------------------------------------------------------------------------------------------------------------------------------------------------------------------------------------------------------------------------------------------------------------------------------------------------------------------------------------------------------------------------------------------------------------------------------------------------------------------------------------------------------------------------------------------------------------------------------------------------------------------------------------------------------------------------------------------------------------------------------------------------------------------------------------------------------------------------------------------------------------------------------------------------------------------------------------------------------------------------------------------------------------------------------------------------------------------------------------------------------------------------------|-------------------------------------------------------------------------------------------------------------------------------------------------|
| L ᲡᲠᲣᲚᲘ ᲤᲐᲠᲗᲘ                                                                                                                                                                                                                                                                                                                                                                                                                                                                                                                                                                                                                                                                                                                                                                                                                                                                                                                                                                                                                                                                                                                                                                                                                                                                                                                                                                                                                                                                                                                                                                                                                                                                                                                                                                                                                                                                                                                                                                                                                                                                                                         | 123.8 m²                                                                                                                                        |
| 💭 ᲡᲐᲪᲮᲝᲕᲠᲔᲑᲔᲚᲘ ᲤᲐᲠᲗᲘ                                                                                                                                                                                                                                                                                                                                                                                                                                                                                                                                                                                                                                                                                                                                                                                                                                                                                                                                                                                                                                                                                                                                                                                                                                                                                                                                                                                                                                                                                                                                                                                                                                                                                                                                                                                                                                                                                                                                                                                                                                                                                                  | 95.1 m²                                                                                                                                         |
| LOSOBDITIM BORDON     LOSOBDITIM     LOSOBDITIM     SOMON     LOSOBDITIM     LOSOBDITIM | 28.7 m²                                                                                                                                         |
| ታታ <sup>ም</sup>                                                                                                                                                                                                                                                                                                                                                                                                                                                                                                                                                                                                                                                                                                                                                                                                                                                                                                                                                                                                                                                                                                                                                                                                                                                                                                                                                                                                                                                                                                                                                                                                                                                                                                                                                                                                                                                                                                                                                                                                                                                                                                       | 6                                                                                                                                               |
| <u></u> ᲡᲐᲫᲘᲜᲔᲑᲔᲚᲘ                                                                                                                                                                                                                                                                                                                                                                                                                                                                                                                                                                                                                                                                                                                                                                                                                                                                                                                                                                                                                                                                                                                                                                                                                                                                                                                                                                                                                                                                                                                                                                                                                                                                                                                                                                                                                                                                                                                                                                                                                                                                                                    | 3                                                                                                                                               |
| <u>306</u> 201903                                                                                                                                                                                                                                                                                                                                                                                                                                                                                                                                                                                                                                                                                                                                                                                                                                                                                                                                                                                                                                                                                                                                                                                                                                                                                                                                                                                                                                                                                                                                                                                                                                                                                                                                                                                                                                                                                                                                                                                                                                                                                                     | ᲛᲬᲕᲐᲜᲔ ᲙᲐᲠᲙᲐᲡᲘ                                                                                                                                  |
|                                                                                                                                                                                                                                                                                                                                                                                                                                                                                                                                                                                                                                                                                                                                                                                                                                                                                                                                                                                                                                                                                                                                                                                                                                                                                                                                                                                                                                                                                                                                                                                                                                                                                                                                                                                                                                                                                                                                                                                                                                                                                                                       | <ul> <li>ფასი მოცემულია ერთიანი<br/>გადახდის შემთხვევაში</li> <li>სრული ფასი<br/>\$259,980</li> <li>ფასი (m<sup>2</sup>)<br/>\$2,100</li> </ul> |
| <ul> <li>info@ar.ge</li> <li>(995) 500 50 22 11 / (995) 500 50 22 33</li> </ul>                                                                                                                                                                                                                                                                                                                                                                                                                                                                                                                                                                                                                                                                                                                                                                                                                                                                                                                                                                                                                                                                                                                                                                                                                                                                                                                                                                                                                                                                                                                                                                                                                                                                                                                                                                                                                                                                                                                                                                                                                                       | საცხოვრებელი ფართის ფასი ( m )<br>\$2,100                                                                                                       |
| <u>, , , , , , , , , , , , , , , , , , , </u>                                                                                                                                                                                                                                                                                                                                                                                                                                                                                                                                                                                                                                                                                                                                                                                                                                                                                                                                                                                                                                                                                                                                                                                                                                                                                                                                                                                                                                                                                                                                                                                                                                                                                                                                                                                                                                                                                                                                                                                                                                                                         | საზაფხულო ფართის ფასი ( m²)<br>\$2,100                                                                                                          |