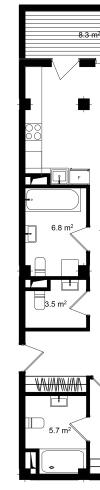

| ბ06ა #307, Блок С                                                                                                                                                    |                                                                                                                                                                                                         |
|----------------------------------------------------------------------------------------------------------------------------------------------------------------------|---------------------------------------------------------------------------------------------------------------------------------------------------------------------------------------------------------|
| L ᲡᲠᲣᲚᲘ ᲤᲐᲠᲗᲘ                                                                                                                                                        | 156.5 m²                                                                                                                                                                                                |
| 💭 ᲡᲐᲪᲮᲝᲕᲠᲔᲑᲔᲚᲘ ᲤᲐᲠᲗᲘ                                                                                                                                                 | 126.1 m²                                                                                                                                                                                                |
| <u>ᲐᲚ</u> ᲡᲐᲒᲐᲤᲮᲣᲚᲝ ᲤᲐᲠᲗᲘ                                                                                                                                            | 30.4 m²                                                                                                                                                                                                 |
| <u> </u>                                                                                                                                                             | 3                                                                                                                                                                                                       |
| <u></u> ᲡᲐᲫᲘᲜᲔᲑᲔᲚᲘ                                                                                                                                                   | 3                                                                                                                                                                                                       |
| <u>3</u> 0520100                                                                                                                                                     | ᲛᲬᲕᲐᲜᲔ ᲙᲐᲠᲙᲐᲡᲘ                                                                                                                                                                                          |
| info@ar.ge                                                                                                                                                           | <ul> <li>თვასი მოცემულია ერთიანი<br/>გადახდის შემთხვევაში</li> <li>სრული ფასი<br/>\$250,400</li> <li>ფასი (m<sup>2</sup>)</li> <li>\$1,600</li> <li>საცხოვრებელი ფართის ფასი (m)<br/>\$1,600</li> </ul> |
| <b>♪ <sup>5</sup> <sup>5</sup> <sup>6</sup> <sup>6</sup> <sup>6</sup> <sup>6</sup> <sup>6</sup> <sup>6</sup> <sup>6</sup> <sup>6</sup> <sup>6</sup> <sup>6</sup></b> | საზაფხულო ფართის ფასი ( m²)<br>\$1,600                                                                                                                                                                  |