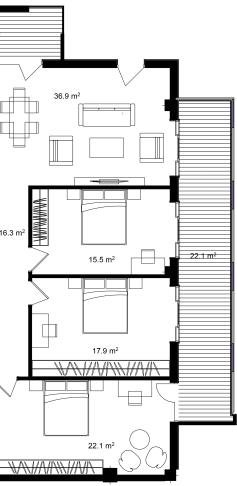

| ბ06ა #307, Блок С                                                                                                                                                    |                                                                                                                                                                                                         |
|----------------------------------------------------------------------------------------------------------------------------------------------------------------------|---------------------------------------------------------------------------------------------------------------------------------------------------------------------------------------------------------|
| L ᲡᲠᲣᲚᲘ ᲤᲐᲠᲗᲘ                                                                                                                                                        | 156.5 m²                                                                                                                                                                                                |
| 💭 ᲡᲐᲪᲮᲝᲕᲠᲔᲑᲔᲚᲘ ᲤᲐᲠᲗᲘ                                                                                                                                                 | 126.1 m²                                                                                                                                                                                                |
| <u>ᲐᲚ</u> ᲡᲐᲒᲐᲤᲮᲣᲚᲝ ᲤᲐᲠᲗᲘ                                                                                                                                            | 30.4 m²                                                                                                                                                                                                 |
| <u> </u>                                                                                                                                                             | 3                                                                                                                                                                                                       |
| <u></u> ᲡᲐᲫᲘᲜᲔᲑᲔᲚᲘ                                                                                                                                                   | 3                                                                                                                                                                                                       |
| <u>3</u> 0520100                                                                                                                                                     | ᲛᲬᲕᲐᲜᲔ ᲙᲐᲠᲙᲐᲡᲘ                                                                                                                                                                                          |
| info@ar.ge                                                                                                                                                           | <ul> <li>თვასი მოცემულია ერთიანი<br/>გადახდის შემთხვევაში</li> <li>სრული ფასი<br/>\$250,400</li> <li>ფასი (m<sup>2</sup>)</li> <li>\$1,600</li> <li>საცხოვრებელი ფართის ფასი (m)<br/>\$1,600</li> </ul> |
| <b>♪ <sup>5</sup> <sup>5</sup> <sup>6</sup> <sup>6</sup> <sup>6</sup> <sup>6</sup> <sup>6</sup> <sup>6</sup> <sup>6</sup> <sup>6</sup> <sup>6</sup> <sup>6</sup></b> | საზაფხულო ფართის ფასი ( m²)<br>\$1,600                                                                                                                                                                  |