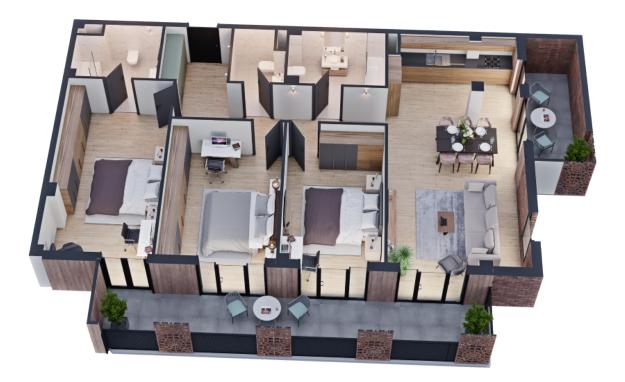

| ბ06ა #307, Блок С                                                                                                                                                    |                                                                                                                                                                                                         |
|----------------------------------------------------------------------------------------------------------------------------------------------------------------------|---------------------------------------------------------------------------------------------------------------------------------------------------------------------------------------------------------|
| L ᲡᲠᲣᲚᲘ ᲤᲐᲠᲗᲘ                                                                                                                                                        | 156.5 m²                                                                                                                                                                                                |
| 💭 ᲡᲐᲪᲮᲝᲕᲠᲔᲑᲔᲚᲘ ᲤᲐᲠᲗᲘ                                                                                                                                                 | 126.1 m²                                                                                                                                                                                                |
| <u>ᲐᲚ</u> ᲡᲐᲒᲐᲤᲮᲣᲚᲝ ᲤᲐᲠᲗᲘ                                                                                                                                            | 30.4 m²                                                                                                                                                                                                 |
| <u> </u>                                                                                                                                                             | 3                                                                                                                                                                                                       |
| <u></u> ᲡᲐᲫᲘᲜᲔᲑᲔᲚᲘ                                                                                                                                                   | 3                                                                                                                                                                                                       |
| <u>3</u> 0520100                                                                                                                                                     | ᲛᲬᲕᲐᲜᲔ ᲙᲐᲠᲙᲐᲡᲘ                                                                                                                                                                                          |
| info@ar.ge                                                                                                                                                           | <ul> <li>თვასი მოცემულია ერთიანი<br/>გადახდის შემთხვევაში</li> <li>სრული ფასი<br/>\$250,400</li> <li>ფასი (m<sup>2</sup>)</li> <li>\$1,600</li> <li>საცხოვრებელი ფართის ფასი (m)<br/>\$1,600</li> </ul> |
| <b>♪ <sup>5</sup> <sup>5</sup> <sup>6</sup> <sup>6</sup> <sup>6</sup> <sup>6</sup> <sup>6</sup> <sup>6</sup> <sup>6</sup> <sup>6</sup> <sup>6</sup> <sup>6</sup></b> | საზაფხულო ფართის ფასი ( m²)<br>\$1,600                                                                                                                                                                  |