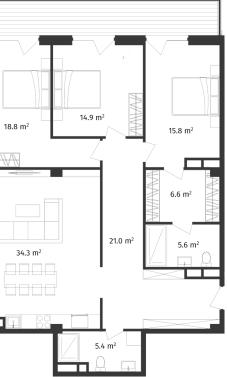

## ბ06ა #38, Блок А

| LI ᲡᲠᲣᲚᲘ ᲤᲐᲠᲗᲘ                          | 160.1 m²                                                                                                                                                                              |
|-----------------------------------------|---------------------------------------------------------------------------------------------------------------------------------------------------------------------------------------|
| 💭 ᲡᲐᲪᲮᲝᲕᲠᲔᲑᲔᲚᲘ ᲤᲐᲠᲗᲘ                    | 125 m²                                                                                                                                                                                |
| <u>Ა</u> ᲡᲐᲒᲐᲤᲮᲣᲚᲝ ᲤᲐᲠᲗᲘ                | 35.1 m²                                                                                                                                                                               |
| <u>፲</u> ፲፲ ሀንළወንድባ                     | 3                                                                                                                                                                                     |
| <u></u> ᲡᲐᲫᲘᲜᲔᲑᲔᲚᲘ                      | 3                                                                                                                                                                                     |
| <u>3</u> 05Q0603                        | ᲛᲬᲕᲐᲜᲔ ᲙᲐᲠᲙᲐᲡᲘ                                                                                                                                                                        |
| info@ar.ge                              | <ul> <li>ფასი მოცემულია ერთიანი<br/>გადახდის შემთხვევაში</li> <li>სრული ფასი<br/>\$267,890</li> <li>ფასი (m<sup>2</sup>)<br/>\$1,750</li> <li>საცხოვრებელი ფართის ფასი (m)</li> </ul> |
| (995) 500 50 22 11 / (995) 500 50 22 33 | \$1,750<br>საზაფხულო ფართის ფასი ( m²)<br>\$1,400                                                                                                                                     |