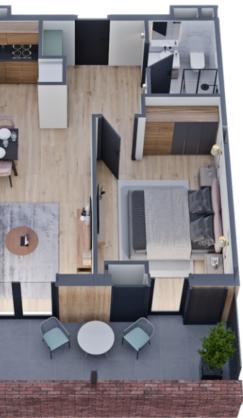

| ბ06ა #25, Блок А                                              |                                                                                                             |
|---------------------------------------------------------------|-------------------------------------------------------------------------------------------------------------|
| <u>ନ</u> ୍ଦ୍ର ଧନ୍ୟଅଆମ ସ୍ତଧନ୍ମମାନ                              | 58.8 m²                                                                                                     |
| 📖 ᲡᲐᲪᲮᲝᲕᲠᲔᲑᲔᲚᲘ ᲤᲐᲠᲗᲘ                                          | 45.3 m²                                                                                                     |
| <u>Ა</u> ᲡᲐᲒᲐᲤᲮᲣᲚᲝ ᲤᲐᲠᲗᲘ                                      | 13.5 m²                                                                                                     |
| ፻፹፹ ሀህᲠᲗᲣᲚᲘ                                                   | 2                                                                                                           |
| <u></u> ᲡᲐᲫᲘᲜᲔᲑᲔᲚᲘ                                            | 1                                                                                                           |
| JM6QNUN                                                       | ᲛᲬᲕᲐᲜᲔ ᲙᲐᲠᲙᲐᲡᲘ                                                                                              |
|                                                               | <i>i</i> ფასი მოცემულია ერთიანი<br>გადახდის შემთხვევაში<br>სრული ფასი<br>\$102,900<br>ფასი ( m²)<br>\$1,750 |
| <pre>info@ar.ge (995) 500 50 22 11 / (995) 500 50 22 33</pre> | საცხოვრებელი ფართის ფასი ( m )<br>\$1,750                                                                   |
| <b>₩</b>                                                      | საზაფხულო ფართის ფასი ( m²)<br>\$1,750                                                                      |