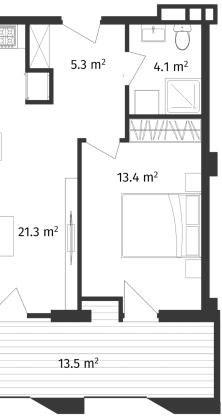

| ბ06ა #25, Блок А                                              |                                                                                                             |
|---------------------------------------------------------------|-------------------------------------------------------------------------------------------------------------|
| <u>ନ</u> ୍ଦ୍ର ଧନ୍ୟଅଆମ ସ୍ତଧନ୍ମମାନ                              | 58.8 m²                                                                                                     |
| 📖 ᲡᲐᲪᲮᲝᲕᲠᲔᲑᲔᲚᲘ ᲤᲐᲠᲗᲘ                                          | 45.3 m²                                                                                                     |
| <u>Ა</u> ᲡᲐᲒᲐᲤᲮᲣᲚᲝ ᲤᲐᲠᲗᲘ                                      | 13.5 m²                                                                                                     |
| ፻፹፹ ሀህᲠᲗᲣᲚᲘ                                                   | 2                                                                                                           |
| <u></u> ᲡᲐᲫᲘᲜᲔᲑᲔᲚᲘ                                            | 1                                                                                                           |
| JM6QNUN                                                       | ᲛᲬᲕᲐᲜᲔ ᲙᲐᲠᲙᲐᲡᲘ                                                                                              |
|                                                               | <i>i</i> ფასი მოცემულია ერთიანი<br>გადახდის შემთხვევაში<br>სრული ფასი<br>\$102,900<br>ფასი ( m²)<br>\$1,750 |
| <pre>info@ar.ge (995) 500 50 22 11 / (995) 500 50 22 33</pre> | საცხოვრებელი ფართის ფასი ( m )<br>\$1,750                                                                   |
| <b>₩</b>                                                      | საზაფხულო ფართის ფასი ( m²)<br>\$1,750                                                                      |