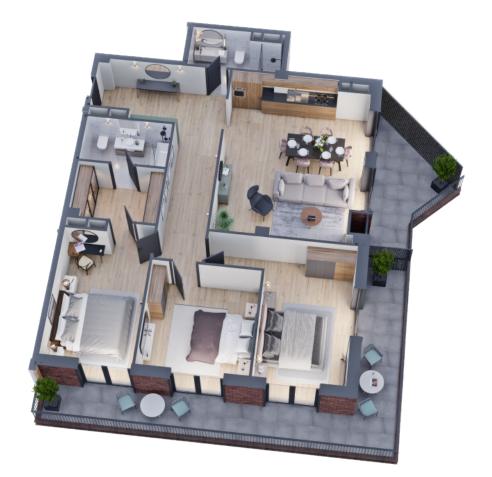

## ბ06ა #19, Блок А

| L ᲡᲠᲣᲚᲘ ᲤᲐᲠᲗᲘ                                                                   | 162.2 m²                                                                                                                                        |
|---------------------------------------------------------------------------------|-------------------------------------------------------------------------------------------------------------------------------------------------|
| 💷 ᲡᲐᲪᲮᲝᲕᲠᲔᲑᲔᲚᲘ ᲤᲐᲠᲗᲘ                                                            | 124.5 m²                                                                                                                                        |
| <u>Ა</u> ᲡᲐᲒᲐᲤᲮᲣᲚᲝ ᲤᲐᲠᲗᲘ                                                        | 37.7 m²                                                                                                                                         |
| <b>፲</b> ፻ <sup>፻፹</sup>                                                        | 2                                                                                                                                               |
| <u>പ്</u> ഗാപ്പളായവ                                                             | 3                                                                                                                                               |
| JM5QURUY                                                                        | ᲛᲬᲕᲐᲜᲔ ᲙᲐᲠᲙᲐᲡᲘ                                                                                                                                  |
|                                                                                 | <ul> <li>ვასი მოცემულია ერთიანი<br/>გადახდის შემთხვევაში</li> <li>სრული ფასი<br/>\$255,189</li> <li>ფასი (m<sup>2</sup>)<br/>\$1,650</li> </ul> |
| <ul> <li>info@ar.ge</li> <li>(995) 500 50 22 11 / (995) 500 50 22 33</li> </ul> | საცხოვრებელი ფართის ფასი ( m .)<br>\$1,650                                                                                                      |
| <b>↓</b> ງຍາງຍາຍ<br>ຍາຍ<br>ຍາຍ<br>ຍາຍ<br>ຍາຍ<br>ຍາຍ<br>ຍາຍ<br>ຍີ່ຮັ             | საზაფხულო ფართის ფასი ( m²)<br>\$1,320                                                                                                          |