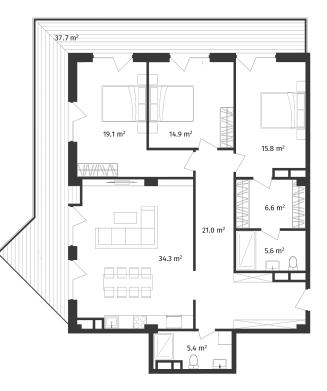

## ბ06ა #19, Блок А

| L ᲡᲠᲣᲚᲘ ᲤᲐᲠᲗᲘ                                                                   | 162.2 m²                                                                                                                                        |
|---------------------------------------------------------------------------------|-------------------------------------------------------------------------------------------------------------------------------------------------|
| 💷 ᲡᲐᲪᲮᲝᲕᲠᲔᲑᲔᲚᲘ ᲤᲐᲠᲗᲘ                                                            | 124.5 m²                                                                                                                                        |
| <u>Ა</u> ᲡᲐᲒᲐᲤᲮᲣᲚᲝ ᲤᲐᲠᲗᲘ                                                        | 37.7 m²                                                                                                                                         |
| <b>፲</b> ፻ <sup>፻፹</sup>                                                        | 2                                                                                                                                               |
| <u>പ്</u> ഗാപ്പളായവ                                                             | 3                                                                                                                                               |
| JM5QURUY                                                                        | ᲛᲬᲕᲐᲜᲔ ᲙᲐᲠᲙᲐᲡᲘ                                                                                                                                  |
|                                                                                 | <ul> <li>ვასი მოცემულია ერთიანი<br/>გადახდის შემთხვევაში</li> <li>სრული ფასი<br/>\$255,189</li> <li>ფასი (m<sup>2</sup>)<br/>\$1,650</li> </ul> |
| <ul> <li>info@ar.ge</li> <li>(995) 500 50 22 11 / (995) 500 50 22 33</li> </ul> | საცხოვრებელი ფართის ფასი ( m .)<br>\$1,650                                                                                                      |
| <b>↓</b> ງຍາງຍາຍ<br>ຍາຍ<br>ຍາຍ<br>ຍາຍ<br>ຍາຍ<br>ຍາຍ<br>ຍາຍ<br>ຍີ່ຮັ             | საზაფხულო ფართის ფასი ( m²)<br>\$1,320                                                                                                          |